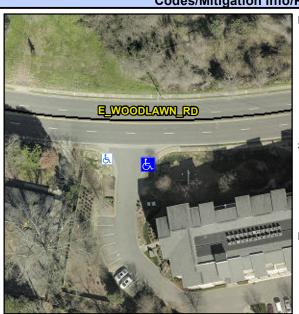

N/A

Good

19.4

Main Street: E WOODLAWN RD **Cross Street: N/A** Location: SE Intersection ID: 10025598 Ramp Type: Combination1 Initial Pass/Fail: Fail **Overall Compliance: No Severity Score:** 85 ADA ID: C1107582C437