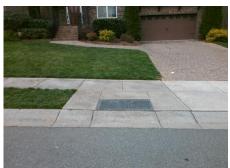

## Field Measurements/Component Compliance

Compliance Description

Data

**OPEN BOOK LN** Street 1 Name Stop Condition-Street 1 None N/A Street 2 Name Stop Condition-Street 2 N/A Possible Solutions: Remove & Replace Curb Ramp With Two New Directional Ramps or Equivalent. Surveyor Notes: N/A PROW/ADA: Not Found, R304.5.1

3200.00

Ramp Length (in) Yes N/A 48.0 BlendTrans Slope (%) 3.1 47.5 Yes No Ramp Width (in) BlendTrans XSlope (%) 3.2 N/A N/A Flare Type LT N/A Flare Type RT N/A N/A Flare Slope LT (%) N/A N/A Flare Slope RT (%) N/A N/A Flare Traversable LT? N/A N/A Flare Traversable RT? N/A N/A Landing Length (in) N/A N/A **DWS Provided?** N/A N/A Landing Width (in) N/A N/A **DWS Contrast?** N/A N/A N/A N/A Landing Slope (%) DWS Length (in) N/A N/A Landing X Slope (%) N/A N/A DWS Full Width? N/A N/A Landing Curb? (Y/N) N/A N/A DWS Offset (in) N/A N/A N/A Shared Landing? N/A **Gutter Ponding?** N/A N/A Gutter Slope (%) N/A N/A Gutter Lip Ht (in) N/A N/A Gutter X Slope (%) N/A N/A Painted X Walk1? No N/A Painted X Walk2? N/A X Walk 1 Direction To E X Walk 2 Direction N/A N/A X Walk 1 Width (in) X Walk 2 Width (in) N/A X Walk 1 Slope (%) 3.2 X Walk 2 Slope (%) N/A X Walk 1 X Slope (%) 5.4 X Walk 2 X Slope (%) N/A N/A N/A Ramp inside XWalk2? N/A Ramp inside XWalk1? N/A Road Slope (%) 5.4 Clear Space? N/A N/A Road X Slope (%) 3.2 Clear Space to XWalk (in) N/A N/A N/A N/A Any Obstructions? Storm Grate/Utility Hazard? N/A **Obstruction Type** Storm Grate/Utility Type N/A N/A Yes Surface Condition? (G/P) Good No Curb Slope (%) 18.2