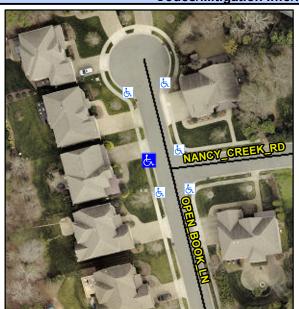

## **Access Compliance Report Public Rights-of-Way** (Curb Ramps)

Data

**Cross Street: OPEN BOOK LN** Intersection ID: 26714 Main Street: NANCY CREEK RD Location: NW **Overall Compliance: No Severity Score:** 10 ADA ID: C114D1681F56 Ramp Type: BlendTrans1 Initial Pass/Fail: Fail

## Field Measurements/Component Compliance

Compliance Description

Data

**OPEN BOOK LN** Street 1 Name Stop Condition-Street 1 None N/A Street 2 Name Stop Condition-Street 2 N/A Possible Solutions: Remove & Replace Curb Ramp With Two New Directional Ramps or Equivalent. Surveyor Notes: N/A PROW/ADA: Not Found, R304.5.1