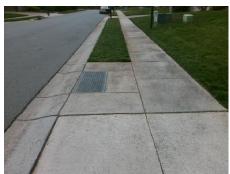

## Field Measurements/Component Compliance

Compliance Description

Data

**OPEN BOOK LN** Street 1 Name Stop Condition-Street 1 None N/A Street 2 Name Stop Condition-Street 2 N/A Possible Solutions: Remove & Replace Curb Ramp With Two New Directional Ramps or Equivalent. Surveyor Notes: N/A PROW/ADA: Not Found, R304.5.1

3200.00

Ramp Length (in) Yes N/A 48.0 BlendTrans Slope (%) 3.1 47.5 Yes No Ramp Width (in) BlendTrans XSlope (%) 3.2 N/A N/A Flare Type LT N/A Flare Type RT N/A N/A Flare Slope LT (%) N/A N/A Flare Slope RT (%) N/A N/A Flare Traversable LT? N/A N/A Flare Traversable RT? N/A N/A Landing Length (in) N/A N/A **DWS Provided?** N/A N/A Landing Width (in) N/A N/A **DWS Contrast?** N/A N/A N/A N/A Landing Slope (%) DWS Length (in) N/A N/A Landing X Slope (%) N/A N/A DWS Full Width? N/A N/A Landing Curb? (Y/N) N/A N/A DWS Offset (in) N/A N/A N/A Shared Landing? N/A **Gutter Ponding?** N/A N/A Gutter Slope (%) N/A N/A Gutter Lip Ht (in) N/A N/A Gutter X Slope (%) N/A N/A Painted X Walk1? No N/A Painted X Walk2? N/A X Walk 1 Direction To E X Walk 2 Direction N/A N/A X Walk 1 Width (in) X Walk 2 Width (in) N/A X Walk 1 Slope (%) 3.2 X Walk 2 Slope (%) N/A X Walk 1 X Slope (%) 5.4 X Walk 2 X Slope (%) N/A N/A N/A Ramp inside XWalk2? N/A Ramp inside XWalk1? N/A Road Slope (%) 5.4 Clear Space? N/A N/A Road X Slope (%) 3.2 Clear Space to XWalk (in) N/A N/A N/A N/A Any Obstructions? Storm Grate/Utility Hazard? N/A **Obstruction Type** Storm Grate/Utility Type N/A N/A Yes Surface Condition? (G/P) Good No Curb Slope (%) 18.2