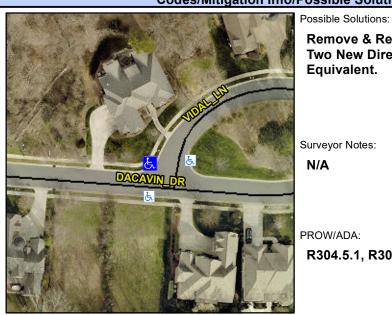

## **Access Compliance Report Public Rights-of-Way** (Curb Ramps)

Intersection ID: 49151 Main Street: DACAVIN DR **Cross Street: VIDAL LN** Location: NW **Overall Compliance: No ADA ID: C11ADDEDC186** Ramp Type: ParaDiag Initial Pass/Fail: Fail Severity Score: 33.75

**Codes/Mitigation Info/Possible Solution** 

## Field Measurements/Component Compliance

Street 1 Name Stop Condition-Street 1 Street 2 Name Stop Condition-Street 2 **DACADIN DR** 

None

None

**VIDAL LN** 

Remove & Replace Curb Ramp With **Two New Directional Ramps or** Equivalent.

Surveyor Notes:

N/A

PROW/ADA:

R304.5.1, R304.3.2

Total Cost: 3200.00

| Compliance Description |                      | Data | Compliance Description |                             | Data |
|------------------------|----------------------|------|------------------------|-----------------------------|------|
| N/A                    | Ramp Length LT (in)  | 42.0 | N/A                    | Ramp Length RT (in)         | 37.0 |
| No                     | Ramp Width LT (in)   | 46.5 | Yes                    | Ramp Width RT (in)          | 48.0 |
| No                     | Ramp Slope LT (%)    | 12.7 | Yes                    | Ramp Slope RT (%)           | 7.0  |
| Yes                    | Ramp XSlope LT (%)   | 1.2  | Yes                    | Ramp XSlope RT (%)          | 0.8  |
| N/A                    | Landing Length (in)  | N/A  | N/A                    | DWS Provided?               | N/A  |
| N/A                    | Landing Width (in)   | N/A  | N/A                    | DWS Contrast?               | N/A  |
| N/A                    | Landing Slope (%)    | N/A  | N/A                    | DWS Length (in)             | N/A  |
| N/A                    | Landing X Slope (%)  | N/A  | N/A                    | DWS Full Width?             | N/A  |
| N/A                    | Landing Curb? (Y/N)  | N/A  | N/A                    | DWS Offset (in)             | N/A  |
| N/A                    | Shared Landing?      | N/A  |                        |                             |      |
| N/A                    | Gutter Ponding?      | N/A  | N/A                    | Gutter Slope (%)            | N/A  |
| N/A                    | Gutter Lip Ht (in)   | N/A  | N/A                    | Gutter X Slope (%)          | N/A  |
| N/A                    | Painted X Walk1?     | No   | N/A                    | Painted X Walk2?            | No   |
|                        | X Walk 1 Direction   | To S |                        | X Walk 2 Direction          | To E |
| N/A                    | X Walk 1 Width (in)  | N/A  | N/A                    | X Walk 2 Width (in)         | N/A  |
|                        | X Walk 1 Slope (%)   | 0.2  |                        | X Walk 2 Slope (%)          | 5.6  |
|                        | X Walk 1 X Slope (%) | 11.1 |                        | X Walk 2 X Slope (%)        | 0.3  |
| N/A                    | Ramp inside XWalk1?  | N/A  | N/A                    | Ramp inside XWalk2?         | N/A  |
|                        | Road Slope (%)       | 5.5  | N/A                    | Clear Space?                | N/A  |
|                        | Road X Slope (%)     | 7.0  | N/A                    | Clear Space to XWalk (in)   | N/A  |
| N/A                    | Any Obstructions?    | N/A  | N/A                    | Storm Grate/Utility Hazard? | N/A  |
|                        | Obstruction Type     |      |                        | Storm Grate/Utility Type    |      |
|                        |                      | N/A  |                        |                             | N/A  |
|                        |                      |      | Yes                    | Surface Condition? (G/P)    | Good |
|                        |                      |      | N/A                    | Curb Slope (%)              | 9.5  |