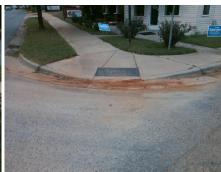

Total Cost:

1850.00

| Field Measurements/Component Compliance |                       |       |        |       |                         |      |  |  |
|-----------------------------------------|-----------------------|-------|--------|-------|-------------------------|------|--|--|
| Compl                                   | iance Description     | Data  | Compli | ance  | Description             | Data |  |  |
| N/A                                     | Ramp Length (in)      | 93.0  | Yes    | Ramp  | Slope (%)               | 8.3  |  |  |
| No                                      | Ramp Width (in)       | 31.0  | No     | Ramp  | XSlope (%)              | 2.4  |  |  |
| N/A                                     | Flare Type LT         | N/A   | N/A    | Flare | Type RT                 | N/A  |  |  |
| N/A                                     | Flare Slope LT (%)    | N/A   | N/A    | Flare | Slope RT (%)            | N/A  |  |  |
| N/A                                     | Flare Traversable LT? | N/A   | N/A    | Flare | Traversable RT?         | N/A  |  |  |
| N/A                                     | Landing Length (in)   | N/A   | N/A    | DWS   | Provided?               | N/A  |  |  |
| N/A                                     | Landing Width (in)    | N/A   | N/A    | DWS   | Contrast?               | N/A  |  |  |
| N/A                                     | Landing Slope (%)     | N/A   | N/A    | DWS   | Length (in)             | N/A  |  |  |
| N/A                                     | Landing X Slope (%)   | N/A   | N/A    | DWS   | Full Width?             | N/A  |  |  |
| N/A                                     | Landing Curb? (Y/N)   | N/A   | N/A    | DWS   | Offset (in)             | N/A  |  |  |
| N/A                                     | Shared Landing?       | N/A   |        |       |                         |      |  |  |
| N/A                                     | Gutter Ponding?       | Yes   | N/A    | Gutte | r Slope (%)             | N/A  |  |  |
| N/A                                     | Gutter Lip Ht (in)    | N/A   | N/A    | Gutte | r X Slope (%)           | N/A  |  |  |
| N/A                                     | Painted X Walk1?      | No    | N/A    | Paint | ed X Walk2?             | N/A  |  |  |
|                                         | X Walk 1 Direction    | To SE |        | X Wa  | lk 2 Direction          | N/A  |  |  |
| N/A                                     | X Walk 1 Width (in)   | N/A   | N/A    | X Wa  | lk 2 Width (in)         | N/A  |  |  |
|                                         | X Walk 1 Slope (%)    | 1.9   |        | X Wa  | lk 2 Slope (%)          | N/A  |  |  |
|                                         | X Walk 1 X Slope (%)  | 2.2   |        | X Wa  | lk 2 X Slope (%)        | N/A  |  |  |
| N/A                                     | Ramp inside XWalk1?   | N/A   | N/A    | Ramp  | inside XWalk2?          | N/A  |  |  |
|                                         | Road Slope (%)        | N/A   | N/A    | Clear | Space?                  | N/A  |  |  |
|                                         | Road X Slope (%)      | N/A   | N/A    | Clear | Space to XWalk (in)     | N/A  |  |  |
| N/A                                     | Any Obstructions?     | N/A   | N/A    | Storm | n Grate/Utility Hazard? | N/A  |  |  |
|                                         | Obstruction Type      |       |        | Storm | Grate/Utility Type      |      |  |  |
|                                         |                       | N/A   |        |       |                         | N/A  |  |  |
|                                         |                       |       | Yes    | Surfa | ce Condition? (G/P)     | Good |  |  |