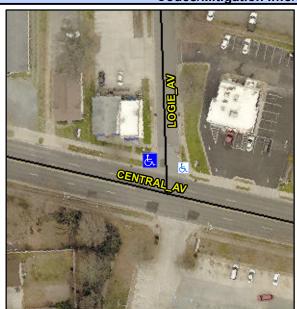

## **Access Compliance Report Public Rights-of-Way** (Curb Ramps)

Intersection ID: 13368 Main Street: CENTRAL\_AV Cross Street: LOGIE\_AV Location: NW

**Overall Compliance: No** Severity Score: 36.25 ADA ID: C11ED56A9C3A Ramp Type: Perp Initial Pass/Fail: Fail