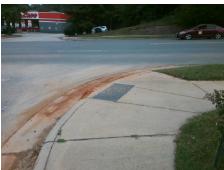

Total Cost:

1850.00

| Field Measurements/Component Compliance |                       |       |        |       |                         |      |  |  |
|-----------------------------------------|-----------------------|-------|--------|-------|-------------------------|------|--|--|
| Compl                                   | iance Description     | Data  | Compli | ance  | Description             | Data |  |  |
| N/A                                     | Ramp Length (in)      | 93.0  | Yes    | Ramp  | Slope (%)               | 8.3  |  |  |
| No                                      | Ramp Width (in)       | 31.0  | No     | Ramp  | XSlope (%)              | 2.4  |  |  |
| N/A                                     | Flare Type LT         | N/A   | N/A    | Flare | Type RT                 | N/A  |  |  |
| N/A                                     | Flare Slope LT (%)    | N/A   | N/A    | Flare | Slope RT (%)            | N/A  |  |  |
| N/A                                     | Flare Traversable LT? | N/A   | N/A    | Flare | Traversable RT?         | N/A  |  |  |
| N/A                                     | Landing Length (in)   | N/A   | N/A    | DWS   | Provided?               | N/A  |  |  |
| N/A                                     | Landing Width (in)    | N/A   | N/A    | DWS   | Contrast?               | N/A  |  |  |
| N/A                                     | Landing Slope (%)     | N/A   | N/A    | DWS   | Length (in)             | N/A  |  |  |
| N/A                                     | Landing X Slope (%)   | N/A   | N/A    | DWS   | Full Width?             | N/A  |  |  |
| N/A                                     | Landing Curb? (Y/N)   | N/A   | N/A    | DWS   | Offset (in)             | N/A  |  |  |
| N/A                                     | Shared Landing?       | N/A   |        |       |                         |      |  |  |
| N/A                                     | Gutter Ponding?       | Yes   | N/A    | Gutte | r Slope (%)             | N/A  |  |  |
| N/A                                     | Gutter Lip Ht (in)    | N/A   | N/A    | Gutte | r X Slope (%)           | N/A  |  |  |
| N/A                                     | Painted X Walk1?      | No    | N/A    | Paint | ed X Walk2?             | N/A  |  |  |
|                                         | X Walk 1 Direction    | To SE |        | X Wa  | lk 2 Direction          | N/A  |  |  |
| N/A                                     | X Walk 1 Width (in)   | N/A   | N/A    | X Wa  | lk 2 Width (in)         | N/A  |  |  |
|                                         | X Walk 1 Slope (%)    | 1.9   |        | X Wa  | lk 2 Slope (%)          | N/A  |  |  |
|                                         | X Walk 1 X Slope (%)  | 2.2   |        | X Wa  | lk 2 X Slope (%)        | N/A  |  |  |
| N/A                                     | Ramp inside XWalk1?   | N/A   | N/A    | Ramp  | inside XWalk2?          | N/A  |  |  |
|                                         | Road Slope (%)        | N/A   | N/A    | Clear | Space?                  | N/A  |  |  |
|                                         | Road X Slope (%)      | N/A   | N/A    | Clear | Space to XWalk (in)     | N/A  |  |  |
| N/A                                     | Any Obstructions?     | N/A   | N/A    | Storm | n Grate/Utility Hazard? | N/A  |  |  |
|                                         | Obstruction Type      |       |        | Storm | Grate/Utility Type      |      |  |  |
|                                         |                       | N/A   |        |       |                         | N/A  |  |  |
|                                         |                       |       | Yes    | Surfa | ce Condition? (G/P)     | Good |  |  |