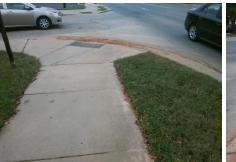

Total Cost:

1850.00

| Field Measurements/Component Compliance |                       |       |        |       |                         |      |  |  |
|-----------------------------------------|-----------------------|-------|--------|-------|-------------------------|------|--|--|
| Compl                                   | iance Description     | Data  | Compli | ance  | Description             | Data |  |  |
| N/A                                     | Ramp Length (in)      | 93.0  | Yes    | Ramp  | Slope (%)               | 8.3  |  |  |
| No                                      | Ramp Width (in)       | 31.0  | No     | Ramp  | XSlope (%)              | 2.4  |  |  |
| N/A                                     | Flare Type LT         | N/A   | N/A    | Flare | Type RT                 | N/A  |  |  |
| N/A                                     | Flare Slope LT (%)    | N/A   | N/A    | Flare | Slope RT (%)            | N/A  |  |  |
| N/A                                     | Flare Traversable LT? | N/A   | N/A    | Flare | Traversable RT?         | N/A  |  |  |
| N/A                                     | Landing Length (in)   | N/A   | N/A    | DWS   | Provided?               | N/A  |  |  |
| N/A                                     | Landing Width (in)    | N/A   | N/A    | DWS   | Contrast?               | N/A  |  |  |
| N/A                                     | Landing Slope (%)     | N/A   | N/A    | DWS   | Length (in)             | N/A  |  |  |
| N/A                                     | Landing X Slope (%)   | N/A   | N/A    | DWS   | Full Width?             | N/A  |  |  |
| N/A                                     | Landing Curb? (Y/N)   | N/A   | N/A    | DWS   | Offset (in)             | N/A  |  |  |
| N/A                                     | Shared Landing?       | N/A   |        |       |                         |      |  |  |
| N/A                                     | Gutter Ponding?       | Yes   | N/A    | Gutte | r Slope (%)             | N/A  |  |  |
| N/A                                     | Gutter Lip Ht (in)    | N/A   | N/A    | Gutte | r X Slope (%)           | N/A  |  |  |
| N/A                                     | Painted X Walk1?      | No    | N/A    | Paint | ed X Walk2?             | N/A  |  |  |
|                                         | X Walk 1 Direction    | To SE |        | X Wa  | lk 2 Direction          | N/A  |  |  |
| N/A                                     | X Walk 1 Width (in)   | N/A   | N/A    | X Wa  | lk 2 Width (in)         | N/A  |  |  |
|                                         | X Walk 1 Slope (%)    | 1.9   |        | X Wa  | lk 2 Slope (%)          | N/A  |  |  |
|                                         | X Walk 1 X Slope (%)  | 2.2   |        | X Wa  | lk 2 X Slope (%)        | N/A  |  |  |
| N/A                                     | Ramp inside XWalk1?   | N/A   | N/A    | Ramp  | inside XWalk2?          | N/A  |  |  |
|                                         | Road Slope (%)        | N/A   | N/A    | Clear | Space?                  | N/A  |  |  |
|                                         | Road X Slope (%)      | N/A   | N/A    | Clear | Space to XWalk (in)     | N/A  |  |  |
| N/A                                     | Any Obstructions?     | N/A   | N/A    | Storm | n Grate/Utility Hazard? | N/A  |  |  |
|                                         | Obstruction Type      |       |        | Storm | Grate/Utility Type      |      |  |  |
|                                         |                       | N/A   |        |       |                         | N/A  |  |  |
|                                         |                       |       | Yes    | Surfa | ce Condition? (G/P)     | Good |  |  |