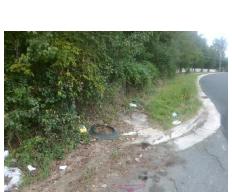

Ramp inside XWalk1?

Any Obstructions?

**Obstruction Type** 

KREFELD DR Street 1 Name Stop Condition-Street 1 None N/A Street 2 Name Stop Condition-Street 2 N/A

| Possible Solutions:                | Compli | ance           | Description     |
|------------------------------------|--------|----------------|-----------------|
| Remove & Replace Entire Ramp.      | N/A    | Ramp           | Length (in)     |
| Remove & Replace Gutter.           | N/A    | Ramp           | Width (in)      |
|                                    | N/A    | Ramp Slope (%) |                 |
|                                    | N/A    | Ramp           | XSlope (%)      |
|                                    | N/A    | Flare          | Type LT         |
|                                    | N/A    | Flare          | Slope LT (%)    |
| Surveyor Notes:                    | N/A    | Flare          | Traversable LT  |
| DEBRIS COVERING RAMP               | No     | Landi          | ng Length (in)  |
|                                    | No     | Landi          | ng Width (in)   |
|                                    | No     | Landi          | ng Slope (%)    |
|                                    | No     | Landi          | ng X Slope (%   |
| PROW/ADA:                          | N/A    | Landi          | ng Curb? (Y/N   |
| R304.2.1, R304.2.2-Perp, R304.3.2- | N/A    | Share          | ed Landing?     |
| Para, R304.5.3, R302.7.2, R304.5.4 | Yes    | Gutte          | er Ponding?     |
|                                    | No     | Gutte          | r Lip Ht (in)   |
|                                    | N/A    | Paint          | ed X Walk1?     |
|                                    |        | X Wa           | lk 1 Direction  |
|                                    |        | X Wa           | lk 1 Width (in) |
|                                    |        | X Wa           | lk 1 Slope (%)  |