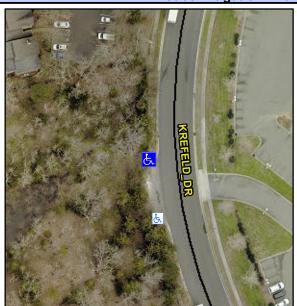

Intersection ID: 10029830 Main Street: KREFELD DR Cross Street: N/A Location: NW Initial Pass/Fail: Pass **Overall Compliance: No** ADA ID: C11F0C7ED37C Ramp Type: Directional1 **Severity Score:** 0

**Codes/Mitigation Info/Possible Solution** 

Ramp inside XWalk1?

Any Obstructions?

**Obstruction Type** 

KREFELD DR Street 1 Name Stop Condition-Street 1 None N/A Street 2 Name Stop Condition-Street 2 N/A

| Possible Solutions:                | Compli | ance           | Description     |
|------------------------------------|--------|----------------|-----------------|
| Remove & Replace Entire Ramp.      | N/A    | Ramp           | Length (in)     |
| Remove & Replace Gutter.           | N/A    | Ramp           | Width (in)      |
|                                    | N/A    | Ramp Slope (%) |                 |
|                                    | N/A    | Ramp           | XSlope (%)      |
|                                    | N/A    | Flare          | Type LT         |
|                                    | N/A    | Flare          | Slope LT (%)    |
| Surveyor Notes:                    | N/A    | Flare          | Traversable LT  |
| DEBRIS COVERING RAMP               | No     | Landi          | ng Length (in)  |
|                                    | No     | Landi          | ng Width (in)   |
|                                    | No     | Landi          | ng Slope (%)    |
|                                    | No     | Landi          | ng X Slope (%   |
| PROW/ADA:                          | N/A    | Landi          | ng Curb? (Y/N   |
| R304.2.1, R304.2.2-Perp, R304.3.2- | N/A    | Share          | ed Landing?     |
| Para, R304.5.3, R302.7.2, R304.5.4 | Yes    | Gutte          | er Ponding?     |
|                                    | No     | Gutte          | r Lip Ht (in)   |
|                                    | N/A    | Paint          | ed X Walk1?     |
|                                    |        | X Wa           | lk 1 Direction  |
|                                    |        | X Wa           | lk 1 Width (in) |
|                                    |        | X Wa           | lk 1 Slope (%)  |