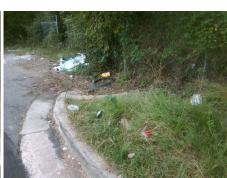

Ramp inside XWalk1?

Any Obstructions?

**Obstruction Type** 

KREFELD DR Street 1 Name Stop Condition-Street 1 None N/A Street 2 Name Stop Condition-Street 2 N/A

| Possible Solutions:                | Compli | ance           | Description     |
|------------------------------------|--------|----------------|-----------------|
| Remove & Replace Entire Ramp.      | N/A    | Ramp           | Length (in)     |
| Remove & Replace Gutter.           | N/A    | Ramp           | Width (in)      |
|                                    | N/A    | Ramp Slope (%) |                 |
|                                    | N/A    | Ramp           | XSlope (%)      |
|                                    | N/A    | Flare          | Type LT         |
|                                    | N/A    | Flare          | Slope LT (%)    |
| Surveyor Notes:                    | N/A    | Flare          | Traversable LT  |
| DEBRIS COVERING RAMP               | No     | Landi          | ng Length (in)  |
|                                    | No     | Landi          | ng Width (in)   |
|                                    | No     | Landi          | ng Slope (%)    |
|                                    | No     | Landi          | ng X Slope (%   |
| PROW/ADA:                          | N/A    | Landi          | ng Curb? (Y/N   |
| R304.2.1, R304.2.2-Perp, R304.3.2- | N/A    | Share          | ed Landing?     |
| Para, R304.5.3, R302.7.2, R304.5.4 | Yes    | Gutte          | er Ponding?     |
|                                    | No     | Gutte          | r Lip Ht (in)   |
|                                    | N/A    | Paint          | ed X Walk1?     |
|                                    |        | X Wa           | lk 1 Direction  |
|                                    |        | X Wa           | lk 1 Width (in) |
|                                    |        | X Wa           | lk 1 Slope (%)  |