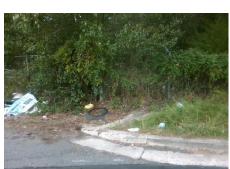

Ramp inside XWalk1?

Any Obstructions?

**Obstruction Type** 

KREFELD DR Street 1 Name Stop Condition-Street 1 None N/A Street 2 Name Stop Condition-Street 2 N/A

| Possible Solutions:                | Compli | ance           | Description     |
|------------------------------------|--------|----------------|-----------------|
| Remove & Replace Entire Ramp.      | N/A    | Ramp           | Length (in)     |
| Remove & Replace Gutter.           | N/A    | Ramp           | Width (in)      |
|                                    | N/A    | Ramp Slope (%) |                 |
|                                    | N/A    | Ramp           | XSlope (%)      |
|                                    | N/A    | Flare          | Type LT         |
|                                    | N/A    | Flare          | Slope LT (%)    |
| Surveyor Notes:                    | N/A    | Flare          | Traversable LT  |
| DEBRIS COVERING RAMP               | No     | Landi          | ng Length (in)  |
|                                    | No     | Landi          | ng Width (in)   |
|                                    | No     | Landi          | ng Slope (%)    |
|                                    | No     | Landi          | ng X Slope (%   |
| PROW/ADA:                          | N/A    | Landi          | ng Curb? (Y/N   |
| R304.2.1, R304.2.2-Perp, R304.3.2- | N/A    | Share          | ed Landing?     |
| Para, R304.5.3, R302.7.2, R304.5.4 | Yes    | Gutte          | er Ponding?     |
|                                    | No     | Gutte          | r Lip Ht (in)   |
|                                    | N/A    | Paint          | ed X Walk1?     |
|                                    |        | X Wa           | lk 1 Direction  |
|                                    |        | X Wa           | lk 1 Width (in) |
|                                    |        | X Wa           | lk 1 Slope (%)  |