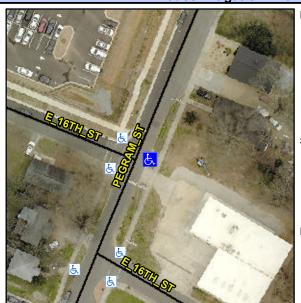

## **Access Compliance Report Public Rights-of-Way** (Curb Ramps)

Intersection ID: 12155 Main Street: E\_16TH\_ST Cross Street: PEGRAM\_ST Location:

ADA ID: C11F8115A658 Ramp Type: Perp Initial Pass/Fail: Fail **Overall Compliance: No Severity Score:** 8.75

## **Codes/Mitigation Info/Possible Solution**

**PEGRAM ST** Street 1 Name Stop Condition-Street 2 StopSign Street 2 Name N/A Stop Condition-Street 1 N/A Possible Solutions: Remove & Replace Entire Ramp. Surveyor Notes: N/A PROW/ADA: Not Found, R304.5.1