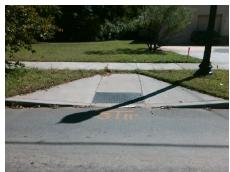

Total Cost: 1850.00

| Field Measurements/Component Compliance |                        |                       |       |                        |                             |      |
|-----------------------------------------|------------------------|-----------------------|-------|------------------------|-----------------------------|------|
|                                         | Compliance Description |                       | Data  | Compliance Description |                             | Data |
|                                         | N/A                    | Ramp Length (in)      | 101.5 | Yes                    | Ramp Slope (%)              | 6.4  |
|                                         | No                     | Ramp Width (in)       | 47.5  | Yes                    | Ramp XSlope (%)             | 1.5  |
|                                         | N/A                    | Flare Type LT         | N/A   | N/A                    | Flare Type RT               | N/A  |
|                                         | N/A                    | Flare Slope LT (%)    | N/A   | N/A                    | Flare Slope RT (%)          | N/A  |
|                                         | N/A                    | Flare Traversable LT? | N/A   | N/A                    | Flare Traversable RT?       | N/A  |
|                                         | N/A                    | Landing Length (in)   | N/A   | N/A                    | DWS Provided?               | N/A  |
|                                         | N/A                    | Landing Width (in)    | N/A   | N/A                    | DWS Contrast?               | N/A  |
|                                         | N/A                    | Landing Slope (%)     | N/A   | N/A                    | DWS Length (in)             | N/A  |
|                                         | N/A                    | Landing X Slope (%)   | N/A   | N/A                    | DWS Full Width?             | N/A  |
|                                         | N/A                    | Landing Curb? (Y/N)   | N/A   | N/A                    | DWS Offset (in)             | N/A  |
|                                         | N/A                    | Shared Landing?       | N/A   |                        |                             |      |
|                                         | N/A                    | Gutter Ponding?       | N/A   | N/A                    | Gutter Slope (%)            | N/A  |
|                                         | N/A                    | Gutter Lip Ht (in)    | N/A   | N/A                    | Gutter X Slope (%)          | N/A  |
|                                         | N/A                    | Painted X Walk1?      | No    | N/A                    | Painted X Walk2?            | N/A  |
|                                         |                        | X Walk 1 Direction    | To NW |                        | X Walk 2 Direction          | N/A  |
|                                         | N/A                    | X Walk 1 Width (in)   | N/A   | N/A                    | X Walk 2 Width (in)         | N/A  |
|                                         |                        | X Walk 1 Slope (%)    | 3.2   |                        | X Walk 2 Slope (%)          | N/A  |
|                                         |                        | X Walk 1 X Slope (%)  | 2.9   |                        | X Walk 2 X Slope (%)        | N/A  |
|                                         | N/A                    | Ramp inside XWalk1?   | N/A   | N/A                    | Ramp inside XWalk2?         | N/A  |
|                                         |                        | Road Slope (%)        | N/A   | N/A                    | Clear Space?                | N/A  |
|                                         |                        | Road X Slope (%)      | N/A   | N/A                    | Clear Space to XWalk (in)   | N/A  |
|                                         | N/A                    | Any Obstructions?     | N/A   | N/A                    | Storm Grate/Utility Hazard? | N/A  |
|                                         |                        | Obstruction Type      |       |                        | Storm Grate/Utility Type    |      |
|                                         |                        |                       | N/A   |                        |                             | N/A  |
|                                         |                        |                       |       | Yes                    | Surface Condition? (G/P)    | Good |
|                                         |                        |                       |       | -                      |                             |      |