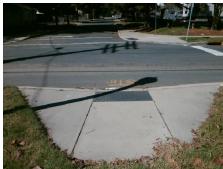

Total Cost: 1850.00

| Field Measurements/Component Compliance |                        |                       |       |                        |                             |      |
|-----------------------------------------|------------------------|-----------------------|-------|------------------------|-----------------------------|------|
|                                         | Compliance Description |                       | Data  | Compliance Description |                             | Data |
|                                         | N/A                    | Ramp Length (in)      | 101.5 | Yes                    | Ramp Slope (%)              | 6.4  |
|                                         | No                     | Ramp Width (in)       | 47.5  | Yes                    | Ramp XSlope (%)             | 1.5  |
|                                         | N/A                    | Flare Type LT         | N/A   | N/A                    | Flare Type RT               | N/A  |
|                                         | N/A                    | Flare Slope LT (%)    | N/A   | N/A                    | Flare Slope RT (%)          | N/A  |
|                                         | N/A                    | Flare Traversable LT? | N/A   | N/A                    | Flare Traversable RT?       | N/A  |
|                                         | N/A                    | Landing Length (in)   | N/A   | N/A                    | DWS Provided?               | N/A  |
|                                         | N/A                    | Landing Width (in)    | N/A   | N/A                    | DWS Contrast?               | N/A  |
|                                         | N/A                    | Landing Slope (%)     | N/A   | N/A                    | DWS Length (in)             | N/A  |
|                                         | N/A                    | Landing X Slope (%)   | N/A   | N/A                    | DWS Full Width?             | N/A  |
|                                         | N/A                    | Landing Curb? (Y/N)   | N/A   | N/A                    | DWS Offset (in)             | N/A  |
|                                         | N/A                    | Shared Landing?       | N/A   |                        |                             |      |
|                                         | N/A                    | Gutter Ponding?       | N/A   | N/A                    | Gutter Slope (%)            | N/A  |
|                                         | N/A                    | Gutter Lip Ht (in)    | N/A   | N/A                    | Gutter X Slope (%)          | N/A  |
|                                         | N/A                    | Painted X Walk1?      | No    | N/A                    | Painted X Walk2?            | N/A  |
|                                         |                        | X Walk 1 Direction    | To NW |                        | X Walk 2 Direction          | N/A  |
|                                         | N/A                    | X Walk 1 Width (in)   | N/A   | N/A                    | X Walk 2 Width (in)         | N/A  |
|                                         |                        | X Walk 1 Slope (%)    | 3.2   |                        | X Walk 2 Slope (%)          | N/A  |
|                                         |                        | X Walk 1 X Slope (%)  | 2.9   |                        | X Walk 2 X Slope (%)        | N/A  |
|                                         | N/A                    | Ramp inside XWalk1?   | N/A   | N/A                    | Ramp inside XWalk2?         | N/A  |
|                                         |                        | Road Slope (%)        | N/A   | N/A                    | Clear Space?                | N/A  |
|                                         |                        | Road X Slope (%)      | N/A   | N/A                    | Clear Space to XWalk (in)   | N/A  |
|                                         | N/A                    | Any Obstructions?     | N/A   | N/A                    | Storm Grate/Utility Hazard? | N/A  |
|                                         |                        | Obstruction Type      |       |                        | Storm Grate/Utility Type    |      |
|                                         |                        |                       | N/A   |                        |                             | N/A  |
|                                         |                        |                       |       | Yes                    | Surface Condition? (G/P)    | Good |
|                                         |                        |                       |       | -                      |                             |      |