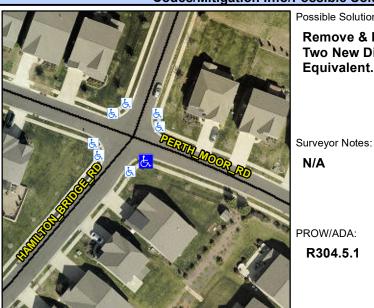

## **Access Compliance Report Public Rights-of-Way** (Curb Ramps)

Intersection ID: N/A Main Street: PERTH\_MOOR\_RD **Cross Street: HAMILTON BRIDGE RD** Location: SE ADA ID: C12211ACF4DB Ramp Type: BlendTrans2 Initial Pass/Fail: Fail **Overall Compliance: No Severity Score:** 8.75

## Field Measurements/Component Compliance

**PERTH MOOR RD** Street 1 Name Stop Condition-Street 1 StopSign Street 2 Name Stop Condition-Street 2

Possible Solutions: Remove & Replace Curb Ramp With **Two New Directional Ramps or** Equivalent.