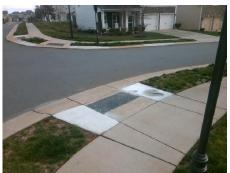

## Field Measurements/Component Compliance

**PERTH MOOR RD** Street 1 Name Stop Condition-Street 1 StopSign Street 2 Name Stop Condition-Street 2

Possible Solutions: Remove & Replace Curb Ramp With **Two New Directional Ramps or** Equivalent.