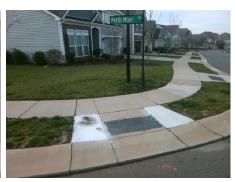

## Field Measurements/Component Compliance

**PERTH MOOR RD** Street 1 Name Stop Condition-Street 1 StopSign Street 2 Name Stop Condition-Street 2

Possible Solutions: Remove & Replace Curb Ramp With **Two New Directional Ramps or** Equivalent.