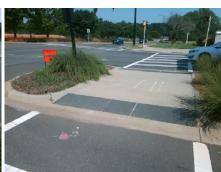

## **Access Compliance Report Public Rights-of-Way** (Curb Ramps)

Intersection ID: N/A Main Street: CITY\_PARK\_DR Cross Street: TYVOLA\_RD Location: NE ADA ID: C125D9113E62 **Overall Compliance: No** Ramp Type: MedianPerp Initial Pass/Fail: Fail Severity Score: 13.75

Total Cost:

1650.00

| Field Measurements/Component Compliance |                       |       |      |                             |      |  |
|-----------------------------------------|-----------------------|-------|------|-----------------------------|------|--|
| Compliance Description                  |                       | Data  | Comp | liance Description          | Data |  |
| N/A                                     | Ramp Length (in)      | 72.0  | No   | Ramp Slope (%)              | 8.8  |  |
| Yes                                     | Ramp Width (in)       | 118.0 | No   | Ramp XSlope (%)             | 2.1  |  |
| N/A                                     | Flare Type LT         | N/A   | N/A  | Flare Type RT               | N/A  |  |
| N/A                                     | Flare Slope LT (%)    | N/A   | N/A  | Flare Slope RT (%)          | N/A  |  |
| N/A                                     | Flare Traversable LT? | N/A   | N/A  | Flare Traversable RT?       | N/A  |  |
| N/A                                     | Landing Length (in)   | N/A   | N/A  | DWS Provided?               | N/A  |  |
| N/A                                     | Landing Width (in)    | N/A   | N/A  | DWS Contrast?               | N/A  |  |
| N/A                                     | Landing Slope (%)     | N/A   | N/A  | DWS Length (in)             | N/A  |  |
| N/A                                     | Landing X Slope (%)   | N/A   | N/A  | DWS Full Width?             | N/A  |  |
| N/A                                     | Landing Curb? (Y/N)   | N/A   | N/A  | DWS Offset (in)             | N/A  |  |
| N/A                                     | Shared Landing?       | N/A   |      |                             |      |  |
| N/A                                     | Gutter Ponding?       | N/A   | N/A  | Gutter Slope (%)            | N/A  |  |
| N/A                                     | Gutter Lip Ht (in)    | N/A   | N/A  | Gutter X Slope (%)          | N/A  |  |
| N/A                                     | Painted X Walk1?      | Yes   | N/A  | Painted X Walk2?            | N/A  |  |
|                                         | X Walk 1 Direction    | To SE |      | X Walk 2 Direction          | N/A  |  |
| N/A                                     | X Walk 1 Width (in)   | 113.0 | N/A  | X Walk 2 Width (in)         | N/A  |  |
|                                         | X Walk 1 Slope (%)    | 0.2   |      | X Walk 2 Slope (%)          | N/A  |  |
|                                         | X Walk 1 X Slope (%)  | 0.1   |      | X Walk 2 X Slope (%)        | N/A  |  |
| N/A                                     | Ramp inside XWalk1?   | Yes   | N/A  | Ramp inside XWalk2?         | N/A  |  |
|                                         | Road Slope (%)        | N/A   | N/A  | Clear Space?                | N/A  |  |
|                                         | Road X Slope (%)      | N/A   | N/A  | Clear Space to XWalk (in)   | N/A  |  |
| N/A                                     | Any Obstructions?     | N/A   | N/A  | Storm Grate/Utility Hazard? | N/A  |  |
|                                         | Obstruction Type      |       |      | Storm Grate/Utility Type    |      |  |
|                                         |                       | N/A   |      |                             | N/A  |  |
|                                         |                       |       | Yes  | Surface Condition? (G/P)    | Good |  |
| ð.                                      | and the second second |       |      |                             |      |  |