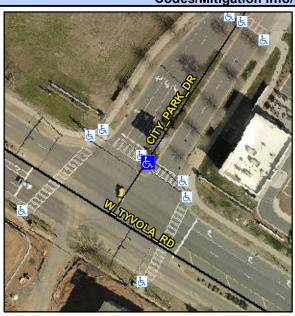

## **Access Compliance Report Public Rights-of-Way** (Curb Ramps)

Intersection ID: N/A Main Street: CITY\_PARK\_DR Cross Street: TYVOLA\_RD Location: NE ADA ID: C125D9113E62 **Overall Compliance: No** Ramp Type: MedianPerp Initial Pass/Fail: Fail Severity Score: 13.75

**Codes/Mitigation Info/Possible Solution** 

Street 1 Name CITY PARK DR Signal Stop Condition-Street 2 Street 2 Name N/A Stop Condition-Street 1 N/A

| Possible Solutions:             |
|---------------------------------|
| Remove & Replace Entire Ramp.   |
|                                 |
|                                 |
|                                 |
|                                 |
| Surveyor Notes:                 |
|                                 |
| N/A                             |
|                                 |
|                                 |
| PROW/ADA:                       |
| Not Found, R304.2.2, R304.5.3   |
| Not 1 outld, N304.2.2, N304.3.3 |
|                                 |
|                                 |
| -                               |
|                                 |
|                                 |
|                                 |