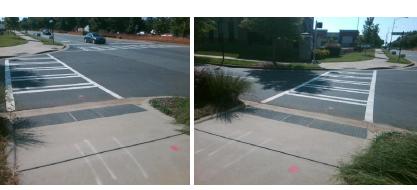

## **Access Compliance Report Public Rights-of-Way** (Curb Ramps)

Intersection ID: N/A Main Street: CITY\_PARK\_DR Cross Street: TYVOLA\_RD Location: NE ADA ID: C125D9113E62 **Overall Compliance: No** Ramp Type: MedianPerp Initial Pass/Fail: Fail Severity Score: 13.75

Total Cost:

1650.00

| Field Measurements/Component Compliance |                       |       |      |                             |      |  |
|-----------------------------------------|-----------------------|-------|------|-----------------------------|------|--|
| Compliance Description                  |                       | Data  | Comp | liance Description          | Data |  |
| N/A                                     | Ramp Length (in)      | 72.0  | No   | Ramp Slope (%)              | 8.8  |  |
| Yes                                     | Ramp Width (in)       | 118.0 | No   | Ramp XSlope (%)             | 2.1  |  |
| N/A                                     | Flare Type LT         | N/A   | N/A  | Flare Type RT               | N/A  |  |
| N/A                                     | Flare Slope LT (%)    | N/A   | N/A  | Flare Slope RT (%)          | N/A  |  |
| N/A                                     | Flare Traversable LT? | N/A   | N/A  | Flare Traversable RT?       | N/A  |  |
| N/A                                     | Landing Length (in)   | N/A   | N/A  | DWS Provided?               | N/A  |  |
| N/A                                     | Landing Width (in)    | N/A   | N/A  | DWS Contrast?               | N/A  |  |
| N/A                                     | Landing Slope (%)     | N/A   | N/A  | DWS Length (in)             | N/A  |  |
| N/A                                     | Landing X Slope (%)   | N/A   | N/A  | DWS Full Width?             | N/A  |  |
| N/A                                     | Landing Curb? (Y/N)   | N/A   | N/A  | DWS Offset (in)             | N/A  |  |
| N/A                                     | Shared Landing?       | N/A   |      |                             |      |  |
| N/A                                     | Gutter Ponding?       | N/A   | N/A  | Gutter Slope (%)            | N/A  |  |
| N/A                                     | Gutter Lip Ht (in)    | N/A   | N/A  | Gutter X Slope (%)          | N/A  |  |
| N/A                                     | Painted X Walk1?      | Yes   | N/A  | Painted X Walk2?            | N/A  |  |
|                                         | X Walk 1 Direction    | To SE |      | X Walk 2 Direction          | N/A  |  |
| N/A                                     | X Walk 1 Width (in)   | 113.0 | N/A  | X Walk 2 Width (in)         | N/A  |  |
|                                         | X Walk 1 Slope (%)    | 0.2   |      | X Walk 2 Slope (%)          | N/A  |  |
|                                         | X Walk 1 X Slope (%)  | 0.1   |      | X Walk 2 X Slope (%)        | N/A  |  |
| N/A                                     | Ramp inside XWalk1?   | Yes   | N/A  | Ramp inside XWalk2?         | N/A  |  |
|                                         | Road Slope (%)        | N/A   | N/A  | Clear Space?                | N/A  |  |
|                                         | Road X Slope (%)      | N/A   | N/A  | Clear Space to XWalk (in)   | N/A  |  |
| N/A                                     | Any Obstructions?     | N/A   | N/A  | Storm Grate/Utility Hazard? | N/A  |  |
|                                         | Obstruction Type      |       |      | Storm Grate/Utility Type    |      |  |
|                                         |                       | N/A   |      |                             | N/A  |  |
|                                         |                       |       | Yes  | Surface Condition? (G/P)    | Good |  |
| ð.                                      | and the second second |       |      |                             |      |  |