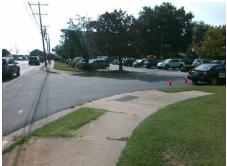

## Field Measurements/Component Compliance

Street 1 Name

DREXMORE AV
Stop Condition-Street 1
StopSign
Street 2 Name
N/A
Stop Condition-Street 2
N/A

Total Cost: \$ 1600.00

| Comp | liance Description   | liance Description  | Data |                             |      |
|------|----------------------|---------------------|------|-----------------------------|------|
| N/A  | Ramp Length LT (in)  | <u>Data</u><br>22.0 | N/A  | Ramp Length RT (in)         | 57.0 |
| Yes  | Ramp Width LT (in)   | 96.0                | Yes  | Ramp Width RT (in)          | 94.0 |
| No   | Ramp Slope LT (%)    | 11.2                | Yes  | Ramp Slope RT (%)           | 4.9  |
| No   | Ramp XSlope LT (%)   | 3.8                 | No   | Ramp XSlope RT (%)          | 2.8  |
| N/A  | Landing Length (in)  | N/A                 | N/A  | DWS Provided?               | N/A  |
| N/A  | Landing Width (in)   | N/A                 | N/A  | DWS Contrast?               | N/A  |
| N/A  | Landing Slope (%)    | N/A                 | N/A  | DWS Length (in)             | N/A  |
| N/A  | Landing X Slope (%)  | N/A                 | N/A  | DWS Full Width?             | N/A  |
| N/A  | Landing Curb? (Y/N)  | N/A                 | N/A  | DWS Offset (in)             | N/A  |
| N/A  | Shared Landing?      | N/A                 |      |                             |      |
| N/A  | Gutter Ponding?      | N/A                 | N/A  | Gutter Slope (%)            | N/A  |
| N/A  | Gutter Lip Ht (in)   | N/A                 | N/A  | Gutter X Slope (%)          | N/A  |
| N/A  | Painted X Walk1?     | No                  | N/A  | Painted X Walk2?            | N/A  |
|      | X Walk 1 Direction   | To E                |      | X Walk 2 Direction          | N/A  |
| N/A  | X Walk 1 Width (in)  | N/A                 | N/A  | X Walk 2 Width (in)         | N/A  |
|      | X Walk 1 Slope (%)   | 3.7                 |      | X Walk 2 Slope (%)          | N/A  |
|      | X Walk 1 X Slope (%) | 0.7                 |      | X Walk 2 X Slope (%)        | N/A  |
| N/A  | Ramp inside XWalk1?  | N/A                 | N/A  | Ramp inside XWalk2?         | N/A  |
|      | Road Slope (%)       | N/A                 | N/A  | Clear Space?                | N/A  |
|      | Road X Slope (%)     | N/A                 | N/A  | Clear Space to XWalk (in)   | N/A  |
| N/A  | Any Obstructions?    | N/A                 | N/A  | Storm Grate/Utility Hazard? | N/A  |
|      | Obstruction Type     |                     |      | Storm Grate/Utility Type    |      |
|      |                      | N/A                 |      |                             | N/A  |
|      |                      |                     | Yes  | Surface Condition? (G/P)    | Good |
|      |                      |                     | N/A  | Curb Slope (%)              | 2.4  |
| 1    |                      |                     |      |                             |      |