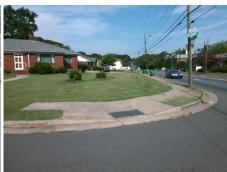

## Field Measurements/Component Compliance

Street 1 Name

DREXMORE AV
Stop Condition-Street 1
StopSign
Street 2 Name
N/A
Stop Condition-Street 2
N/A

Total Cost: \$ 1600.00

| Comp | liance Description   | liance Description  | Data |                             |      |
|------|----------------------|---------------------|------|-----------------------------|------|
| N/A  | Ramp Length LT (in)  | <u>Data</u><br>22.0 | N/A  | Ramp Length RT (in)         | 57.0 |
| Yes  | Ramp Width LT (in)   | 96.0                | Yes  | Ramp Width RT (in)          | 94.0 |
| No   | Ramp Slope LT (%)    | 11.2                | Yes  | Ramp Slope RT (%)           | 4.9  |
| No   | Ramp XSlope LT (%)   | 3.8                 | No   | Ramp XSlope RT (%)          | 2.8  |
| N/A  | Landing Length (in)  | N/A                 | N/A  | DWS Provided?               | N/A  |
| N/A  | Landing Width (in)   | N/A                 | N/A  | DWS Contrast?               | N/A  |
| N/A  | Landing Slope (%)    | N/A                 | N/A  | DWS Length (in)             | N/A  |
| N/A  | Landing X Slope (%)  | N/A                 | N/A  | DWS Full Width?             | N/A  |
| N/A  | Landing Curb? (Y/N)  | N/A                 | N/A  | DWS Offset (in)             | N/A  |
| N/A  | Shared Landing?      | N/A                 |      |                             |      |
| N/A  | Gutter Ponding?      | N/A                 | N/A  | Gutter Slope (%)            | N/A  |
| N/A  | Gutter Lip Ht (in)   | N/A                 | N/A  | Gutter X Slope (%)          | N/A  |
| N/A  | Painted X Walk1?     | No                  | N/A  | Painted X Walk2?            | N/A  |
|      | X Walk 1 Direction   | To E                |      | X Walk 2 Direction          | N/A  |
| N/A  | X Walk 1 Width (in)  | N/A                 | N/A  | X Walk 2 Width (in)         | N/A  |
|      | X Walk 1 Slope (%)   | 3.7                 |      | X Walk 2 Slope (%)          | N/A  |
|      | X Walk 1 X Slope (%) | 0.7                 |      | X Walk 2 X Slope (%)        | N/A  |
| N/A  | Ramp inside XWalk1?  | N/A                 | N/A  | Ramp inside XWalk2?         | N/A  |
|      | Road Slope (%)       | N/A                 | N/A  | Clear Space?                | N/A  |
|      | Road X Slope (%)     | N/A                 | N/A  | Clear Space to XWalk (in)   | N/A  |
| N/A  | Any Obstructions?    | N/A                 | N/A  | Storm Grate/Utility Hazard? | N/A  |
|      | Obstruction Type     |                     |      | Storm Grate/Utility Type    |      |
|      |                      | N/A                 |      |                             | N/A  |
|      |                      |                     | Yes  | Surface Condition? (G/P)    | Good |
|      |                      |                     | N/A  | Curb Slope (%)              | 2.4  |
| 1    |                      |                     |      |                             |      |