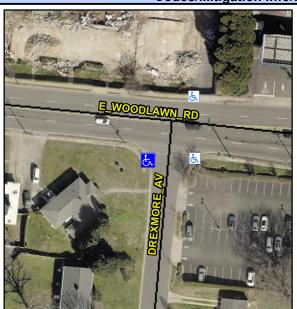

## Access Compliance Report Public Rights-of-Way (Curb Ramps)

Intersection ID: 18227 Main Street: DREXMORE\_AV Cross Street: E WOODLAWN RD Location: SW

ADA ID: C12B6E34C850 Ramp Type: Para Initial Pass/Fail: Fail Overall Compliance: No Severity Score: 13.75