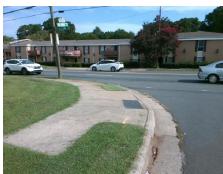

## Field Measurements/Component Compliance

Street 1 Name

DREXMORE AV
Stop Condition-Street 1
StopSign
Street 2 Name
N/A
Stop Condition-Street 2
N/A

Total Cost: \$ 1600.00

| Comp | liance Description   | liance Description  | Data |                             |      |
|------|----------------------|---------------------|------|-----------------------------|------|
| N/A  | Ramp Length LT (in)  | <u>Data</u><br>22.0 | N/A  | Ramp Length RT (in)         | 57.0 |
| Yes  | Ramp Width LT (in)   | 96.0                | Yes  | Ramp Width RT (in)          | 94.0 |
| No   | Ramp Slope LT (%)    | 11.2                | Yes  | Ramp Slope RT (%)           | 4.9  |
| No   | Ramp XSlope LT (%)   | 3.8                 | No   | Ramp XSlope RT (%)          | 2.8  |
| N/A  | Landing Length (in)  | N/A                 | N/A  | DWS Provided?               | N/A  |
| N/A  | Landing Width (in)   | N/A                 | N/A  | DWS Contrast?               | N/A  |
| N/A  | Landing Slope (%)    | N/A                 | N/A  | DWS Length (in)             | N/A  |
| N/A  | Landing X Slope (%)  | N/A                 | N/A  | DWS Full Width?             | N/A  |
| N/A  | Landing Curb? (Y/N)  | N/A                 | N/A  | DWS Offset (in)             | N/A  |
| N/A  | Shared Landing?      | N/A                 |      |                             |      |
| N/A  | Gutter Ponding?      | N/A                 | N/A  | Gutter Slope (%)            | N/A  |
| N/A  | Gutter Lip Ht (in)   | N/A                 | N/A  | Gutter X Slope (%)          | N/A  |
| N/A  | Painted X Walk1?     | No                  | N/A  | Painted X Walk2?            | N/A  |
|      | X Walk 1 Direction   | To E                |      | X Walk 2 Direction          | N/A  |
| N/A  | X Walk 1 Width (in)  | N/A                 | N/A  | X Walk 2 Width (in)         | N/A  |
|      | X Walk 1 Slope (%)   | 3.7                 |      | X Walk 2 Slope (%)          | N/A  |
|      | X Walk 1 X Slope (%) | 0.7                 |      | X Walk 2 X Slope (%)        | N/A  |
| N/A  | Ramp inside XWalk1?  | N/A                 | N/A  | Ramp inside XWalk2?         | N/A  |
|      | Road Slope (%)       | N/A                 | N/A  | Clear Space?                | N/A  |
|      | Road X Slope (%)     | N/A                 | N/A  | Clear Space to XWalk (in)   | N/A  |
| N/A  | Any Obstructions?    | N/A                 | N/A  | Storm Grate/Utility Hazard? | N/A  |
|      | Obstruction Type     |                     |      | Storm Grate/Utility Type    |      |
|      |                      | N/A                 |      |                             | N/A  |
|      |                      |                     | Yes  | Surface Condition? (G/P)    | Good |
|      |                      |                     | N/A  | Curb Slope (%)              | 2.4  |
| 1    |                      |                     |      |                             |      |