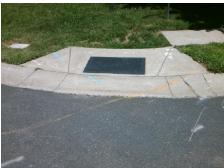

## **Access Compliance Report Public Rights-of-Way** (Curb Ramps)

Intersection ID: 2952 Main Street: CREEK BREEZE RD Cross Street: GREEN\_PASTURE\_RD Location: N **ADA ID: C12FBBADBD53** Ramp Type: PerpDiag Initial Pass/Fail: Fail **Overall Compliance: No Severity Score:** 12.5

Total Cost: 3200.00

| Field Measurements/Component Compliance |                        |                       |       |      |                             |       |
|-----------------------------------------|------------------------|-----------------------|-------|------|-----------------------------|-------|
|                                         | Compliance Description |                       | Data  | Comp | liance Description          | Data  |
|                                         | N/A                    | Ramp Length (in)      | 45.0  | No   | Ramp Slope (%)              | 10.3  |
|                                         | Yes                    | Ramp Width (in)       | 68.0  | Yes  | Ramp XSlope (%)             | 0.6   |
|                                         | N/A                    | Flare Type LT         | N/A   | N/A  | Flare Type RT               | N/A   |
|                                         | N/A                    | Flare Slope LT (%)    | N/A   | N/A  | Flare Slope RT (%)          | N/A   |
|                                         | N/A                    | Flare Traversable LT? | N/A   | N/A  | Flare Traversable RT?       | N/A   |
|                                         | N/A                    | Landing Length (in)   | N/A   | N/A  | DWS Provided?               | N/A   |
|                                         | N/A                    | Landing Width (in)    | N/A   | N/A  | DWS Contrast?               | N/A   |
|                                         | N/A                    | Landing Slope (%)     | N/A   | N/A  | DWS Length (in)             | N/A   |
|                                         | N/A                    | Landing X Slope (%)   | N/A   | N/A  | DWS Full Width?             | N/A   |
|                                         | N/A                    | Landing Curb? (Y/N)   | N/A   | N/A  | DWS Offset (in)             | N/A   |
|                                         | N/A                    | Shared Landing?       | N/A   |      |                             |       |
|                                         | N/A                    | Gutter Ponding?       | N/A   | N/A  | Gutter Slope (%)            | N/A   |
|                                         | N/A                    | Gutter Lip Ht (in)    | N/A   | N/A  | Gutter X Slope (%)          | N/A   |
|                                         | N/A                    | Painted X Walk1?      | No    | N/A  | Painted X Walk2?            | No    |
|                                         |                        | X Walk 1 Direction    | To SW |      | X Walk 2 Direction          | To SW |
|                                         | N/A                    | X Walk 1 Width (in)   | N/A   | N/A  | X Walk 2 Width (in)         | N/A   |
|                                         |                        | X Walk 1 Slope (%)    | 1.8   |      | X Walk 2 Slope (%)          | 0.3   |
|                                         |                        | X Walk 1 X Slope (%)  | 0.9   |      | X Walk 2 X Slope (%)        | 0.8   |
|                                         | N/A                    | Ramp inside XWalk1?   | N/A   | N/A  | Ramp inside XWalk2?         | N/A   |
|                                         |                        | Road Slope (%)        | 1.3   | N/A  | Clear Space?                | N/A   |
|                                         |                        | Road X Slope (%)      | 1.8   | N/A  | Clear Space to XWalk (in)   | N/A   |
|                                         | N/A                    | Any Obstructions?     | N/A   | N/A  | Storm Grate/Utility Hazard? | N/A   |
|                                         |                        | Obstruction Type      |       |      | Storm Grate/Utility Type    |       |
|                                         |                        |                       | N/A   |      |                             | N/A   |
|                                         |                        |                       |       | Yes  | Surface Condition? (G/P)    | Good  |
|                                         |                        |                       |       |      |                             |       |