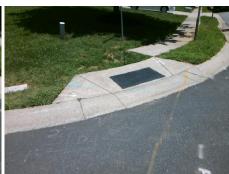

## **Access Compliance Report Public Rights-of-Way** (Curb Ramps)

Intersection ID: 2952 Main Street: CREEK BREEZE RD Cross Street: GREEN\_PASTURE\_RD Location: N **ADA ID: C12FBBADBD53** Ramp Type: PerpDiag Initial Pass/Fail: Fail **Overall Compliance: No Severity Score:** 12.5

Total Cost: 3200.00

| Field Measurements/Component Compliance |                        |                       |       |      |                             |       |
|-----------------------------------------|------------------------|-----------------------|-------|------|-----------------------------|-------|
|                                         | Compliance Description |                       | Data  | Comp | liance Description          | Data  |
|                                         | N/A                    | Ramp Length (in)      | 45.0  | No   | Ramp Slope (%)              | 10.3  |
|                                         | Yes                    | Ramp Width (in)       | 68.0  | Yes  | Ramp XSlope (%)             | 0.6   |
|                                         | N/A                    | Flare Type LT         | N/A   | N/A  | Flare Type RT               | N/A   |
|                                         | N/A                    | Flare Slope LT (%)    | N/A   | N/A  | Flare Slope RT (%)          | N/A   |
|                                         | N/A                    | Flare Traversable LT? | N/A   | N/A  | Flare Traversable RT?       | N/A   |
|                                         | N/A                    | Landing Length (in)   | N/A   | N/A  | DWS Provided?               | N/A   |
|                                         | N/A                    | Landing Width (in)    | N/A   | N/A  | DWS Contrast?               | N/A   |
|                                         | N/A                    | Landing Slope (%)     | N/A   | N/A  | DWS Length (in)             | N/A   |
|                                         | N/A                    | Landing X Slope (%)   | N/A   | N/A  | DWS Full Width?             | N/A   |
|                                         | N/A                    | Landing Curb? (Y/N)   | N/A   | N/A  | DWS Offset (in)             | N/A   |
|                                         | N/A                    | Shared Landing?       | N/A   |      |                             |       |
|                                         | N/A                    | Gutter Ponding?       | N/A   | N/A  | Gutter Slope (%)            | N/A   |
|                                         | N/A                    | Gutter Lip Ht (in)    | N/A   | N/A  | Gutter X Slope (%)          | N/A   |
|                                         | N/A                    | Painted X Walk1?      | No    | N/A  | Painted X Walk2?            | No    |
|                                         |                        | X Walk 1 Direction    | To SW |      | X Walk 2 Direction          | To SW |
|                                         | N/A                    | X Walk 1 Width (in)   | N/A   | N/A  | X Walk 2 Width (in)         | N/A   |
|                                         |                        | X Walk 1 Slope (%)    | 1.8   |      | X Walk 2 Slope (%)          | 0.3   |
|                                         |                        | X Walk 1 X Slope (%)  | 0.9   |      | X Walk 2 X Slope (%)        | 0.8   |
|                                         | N/A                    | Ramp inside XWalk1?   | N/A   | N/A  | Ramp inside XWalk2?         | N/A   |
|                                         |                        | Road Slope (%)        | 1.3   | N/A  | Clear Space?                | N/A   |
|                                         |                        | Road X Slope (%)      | 1.8   | N/A  | Clear Space to XWalk (in)   | N/A   |
|                                         | N/A                    | Any Obstructions?     | N/A   | N/A  | Storm Grate/Utility Hazard? | N/A   |
|                                         |                        | Obstruction Type      |       |      | Storm Grate/Utility Type    |       |
|                                         |                        |                       | N/A   |      |                             | N/A   |
|                                         |                        |                       |       | Yes  | Surface Condition? (G/P)    | Good  |
|                                         |                        |                       |       |      |                             |       |