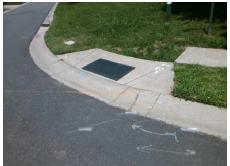

## **Access Compliance Report Public Rights-of-Way** (Curb Ramps)

Intersection ID: 2952 Main Street: CREEK BREEZE RD Cross Street: GREEN\_PASTURE\_RD Location: N **ADA ID: C12FBBADBD53** Ramp Type: PerpDiag Initial Pass/Fail: Fail **Overall Compliance: No Severity Score:** 12.5

Total Cost: 3200.00

| Field Measurements/Component Compliance |                        |                       |       |      |                             |       |
|-----------------------------------------|------------------------|-----------------------|-------|------|-----------------------------|-------|
|                                         | Compliance Description |                       | Data  | Comp | liance Description          | Data  |
|                                         | N/A                    | Ramp Length (in)      | 45.0  | No   | Ramp Slope (%)              | 10.3  |
|                                         | Yes                    | Ramp Width (in)       | 68.0  | Yes  | Ramp XSlope (%)             | 0.6   |
|                                         | N/A                    | Flare Type LT         | N/A   | N/A  | Flare Type RT               | N/A   |
|                                         | N/A                    | Flare Slope LT (%)    | N/A   | N/A  | Flare Slope RT (%)          | N/A   |
|                                         | N/A                    | Flare Traversable LT? | N/A   | N/A  | Flare Traversable RT?       | N/A   |
|                                         | N/A                    | Landing Length (in)   | N/A   | N/A  | DWS Provided?               | N/A   |
|                                         | N/A                    | Landing Width (in)    | N/A   | N/A  | DWS Contrast?               | N/A   |
|                                         | N/A                    | Landing Slope (%)     | N/A   | N/A  | DWS Length (in)             | N/A   |
|                                         | N/A                    | Landing X Slope (%)   | N/A   | N/A  | DWS Full Width?             | N/A   |
|                                         | N/A                    | Landing Curb? (Y/N)   | N/A   | N/A  | DWS Offset (in)             | N/A   |
|                                         | N/A                    | Shared Landing?       | N/A   |      |                             |       |
|                                         | N/A                    | Gutter Ponding?       | N/A   | N/A  | Gutter Slope (%)            | N/A   |
|                                         | N/A                    | Gutter Lip Ht (in)    | N/A   | N/A  | Gutter X Slope (%)          | N/A   |
|                                         | N/A                    | Painted X Walk1?      | No    | N/A  | Painted X Walk2?            | No    |
|                                         |                        | X Walk 1 Direction    | To SW |      | X Walk 2 Direction          | To SW |
|                                         | N/A                    | X Walk 1 Width (in)   | N/A   | N/A  | X Walk 2 Width (in)         | N/A   |
|                                         |                        | X Walk 1 Slope (%)    | 1.8   |      | X Walk 2 Slope (%)          | 0.3   |
|                                         |                        | X Walk 1 X Slope (%)  | 0.9   |      | X Walk 2 X Slope (%)        | 0.8   |
|                                         | N/A                    | Ramp inside XWalk1?   | N/A   | N/A  | Ramp inside XWalk2?         | N/A   |
|                                         |                        | Road Slope (%)        | 1.3   | N/A  | Clear Space?                | N/A   |
|                                         |                        | Road X Slope (%)      | 1.8   | N/A  | Clear Space to XWalk (in)   | N/A   |
|                                         | N/A                    | Any Obstructions?     | N/A   | N/A  | Storm Grate/Utility Hazard? | N/A   |
|                                         |                        | Obstruction Type      |       |      | Storm Grate/Utility Type    |       |
|                                         |                        |                       | N/A   |      |                             | N/A   |
|                                         |                        |                       |       | Yes  | Surface Condition? (G/P)    | Good  |
|                                         |                        |                       |       |      |                             |       |