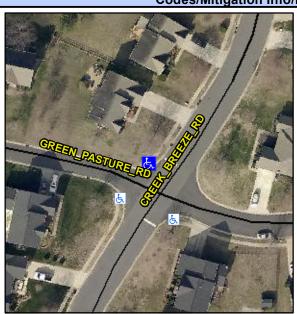

## **Access Compliance Report Public Rights-of-Way** (Curb Ramps)

Intersection ID: 2952 Main Street: CREEK BREEZE RD Cross Street: GREEN\_PASTURE\_RD Location: N **ADA ID: C12FBBADBD53** Ramp Type: PerpDiag Initial Pass/Fail: Fail **Overall Compliance: No Severity Score:** 12.5

**Codes/Mitigation Info/Possible Solution** 

Street 1 Name Stop Condition-Street 2 Street 2 Name Stop Condition-Street 1 **GREEN PASTURE RD** StopSign **CREEK BREEZE RD** StopSign

Possible Solutions: Remove & Replace Curb Ramp With Two New Directional Ramps or Equivalent. Surveyor Notes: N/A PROW/ADA: Not Found, R304.2.2