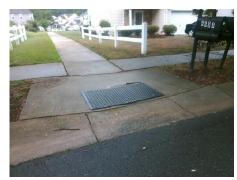

## Field Measurements/Component Compliance

Street 1 Name **DEVONGATE LN** Stop Condition-Street 1 None N/A Street 2 Name Stop Condition-Street 2 N/A Possible Solutions: Remove & Replace Landing, Grind Gutter Lip. Surveyor Notes: N/A PROW/ADA: R304.2.2-Perp, R304.3.2-Para, R304.5.3, R302.7, R302.7.2

Total Cost: 700.00 Compliance Description Data Compliance Description Data Yes N/A Ramp Length (in) 60.5 BlendTrans Slope (%) 48.0 Yes Yes Ramp Width (in) BlendTrans XSlope (%) N/A N/A Flare Type LT Sloped Flare Type RT Sloped N/A Flare Slope LT (%) 12.3 N/A Flare Slope RT (%) N/A Flare Traversable LT? Nο N/A Flare Traversable RT? Landing Length (in) 48.0 Yes **DWS Provided?** Yes Yes Landing Width (in) 48.0 Yes **DWS Contrast?** 4.9 Yes No Landing Slope (%) DWS Length (in) 24.0 No Landing X Slope (%) 4.7 Yes DWS Full Width? N/A Landing Curb? (Y/N) No Yes DWS Offset (in) N/A Shared Landing? No **Gutter Ponding?** Yes Yes Gutter Slope (%) No No Gutter Lip Ht (in) 0.5 Yes Gutter X Slope (%) N/A Painted X Walk1? No N/A Painted X Walk2? X Walk 1 Direction To N X Walk 2 Direction N/A X Walk 2 Width (in) X Walk 1 Width (in) X Walk 1 Slope (%) 4.7 X Walk 2 Slope (%) X Walk 2 X Slope (%) X Walk 1 X Slope (%) 1.7 N/A N/A Ramp inside XWalk2? N/A Ramp inside XWalk1? Road Slope (%) 1.7 Clear Space? N/A Road X Slope (%) 4.7 Clear Space to XWalk (in) Any Obstructions? No Yes Yes Storm Grate/Utility Hazard? **Obstruction Type** Storm Grate/Utility Type N/A Yes Surface Condition? (G/P) Good