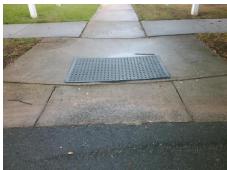

## Field Measurements/Component Compliance

Street 1 Name **DEVONGATE LN** Stop Condition-Street 1 None N/A Street 2 Name Stop Condition-Street 2 N/A Possible Solutions: Remove & Replace Landing, Grind Gutter Lip. Surveyor Notes: N/A PROW/ADA: R304.2.2-Perp, R304.3.2-Para, R304.5.3, R302.7, R302.7.2

Total Cost: 700.00 Compliance Description Data Compliance Description Data Yes N/A Ramp Length (in) 60.5 BlendTrans Slope (%) 48.0 Yes Yes Ramp Width (in) BlendTrans XSlope (%) N/A N/A Flare Type LT Sloped Flare Type RT Sloped N/A Flare Slope LT (%) 12.3 N/A Flare Slope RT (%) N/A Flare Traversable LT? Nο N/A Flare Traversable RT? Landing Length (in) 48.0 Yes **DWS Provided?** Yes Yes Landing Width (in) 48.0 Yes **DWS Contrast?** 4.9 Yes No Landing Slope (%) DWS Length (in) 24.0 No Landing X Slope (%) 4.7 Yes DWS Full Width? N/A Landing Curb? (Y/N) No Yes DWS Offset (in) N/A Shared Landing? No **Gutter Ponding?** Yes Yes Gutter Slope (%) No No Gutter Lip Ht (in) 0.5 Yes Gutter X Slope (%) N/A Painted X Walk1? No N/A Painted X Walk2? X Walk 1 Direction To N X Walk 2 Direction N/A X Walk 2 Width (in) X Walk 1 Width (in) X Walk 1 Slope (%) 4.7 X Walk 2 Slope (%) X Walk 2 X Slope (%) X Walk 1 X Slope (%) 1.7 N/A N/A Ramp inside XWalk2? N/A Ramp inside XWalk1? Road Slope (%) 1.7 Clear Space? N/A Road X Slope (%) 4.7 Clear Space to XWalk (in) Any Obstructions? No Yes Yes Storm Grate/Utility Hazard? **Obstruction Type** Storm Grate/Utility Type N/A Yes Surface Condition? (G/P) Good