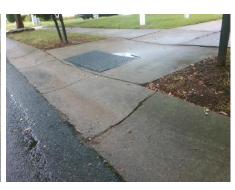

## Field Measurements/Component Compliance

Street 1 Name **DEVONGATE LN** Stop Condition-Street 1 None N/A Street 2 Name Stop Condition-Street 2 N/A Possible Solutions: Remove & Replace Landing, Grind Gutter Lip. Surveyor Notes: N/A PROW/ADA: R304.2.2-Perp, R304.3.2-Para, R304.5.3, R302.7, R302.7.2

Total Cost: 700.00 Compliance Description Data Compliance Description Data Yes N/A Ramp Length (in) 60.5 BlendTrans Slope (%) 48.0 Yes Yes Ramp Width (in) BlendTrans XSlope (%) N/A N/A Flare Type LT Sloped Flare Type RT Sloped N/A Flare Slope LT (%) 12.3 N/A Flare Slope RT (%) N/A Flare Traversable LT? Nο N/A Flare Traversable RT? Landing Length (in) 48.0 Yes **DWS Provided?** Yes Yes Landing Width (in) 48.0 Yes **DWS Contrast?** 4.9 Yes No Landing Slope (%) DWS Length (in) 24.0 No Landing X Slope (%) 4.7 Yes DWS Full Width? N/A Landing Curb? (Y/N) No Yes DWS Offset (in) N/A Shared Landing? No **Gutter Ponding?** Yes Yes Gutter Slope (%) No No Gutter Lip Ht (in) 0.5 Yes Gutter X Slope (%) N/A Painted X Walk1? No N/A Painted X Walk2? X Walk 1 Direction To N X Walk 2 Direction N/A X Walk 2 Width (in) X Walk 1 Width (in) X Walk 1 Slope (%) 4.7 X Walk 2 Slope (%) X Walk 2 X Slope (%) X Walk 1 X Slope (%) 1.7 N/A N/A Ramp inside XWalk2? N/A Ramp inside XWalk1? Road Slope (%) 1.7 Clear Space? N/A Road X Slope (%) 4.7 Clear Space to XWalk (in) Any Obstructions? No Yes Yes Storm Grate/Utility Hazard? **Obstruction Type** Storm Grate/Utility Type N/A Yes Surface Condition? (G/P) Good