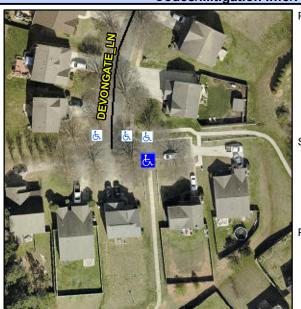

N/A

Yes

N/A

No

N/A

N/A

Intersection ID: 10018981 Main Street: DEVONGATE LN Cross Street: N/A Location: SE

Initial Pass/Fail: Pass **Overall Compliance: No Severity Score:** 7.5 ADA ID: C132FFBDB957 Ramp Type: BlendTrans1