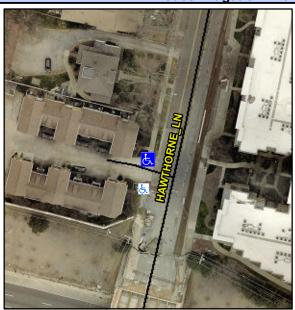

## **Access Compliance Report Public Rights-of-Way** (Curb Ramps)

Intersection ID: 29473 Main Street: HAWTHORNE BRIDGE CT **Cross Street: HAWTHORNE LN** Location: NW **Overall Compliance: No Severity Score:** 25 ADA ID: C13412A435BF Ramp Type: BlendTrans1 Initial Pass/Fail: Fail