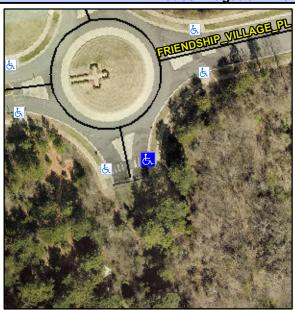

## Access Compliance Report Public Rights-of-Way (Curb Ramps)

Intersection ID: 52790 Main Street: COLEMON\_KERRY\_DR Cross Street: FRIENDSHIP\_VILLAGE\_PL Location: SE

ADA ID: C1393D76427B Ramp Type: Perp Initial Pass/Fail: Fail Overall Compliance: No Severity Score: 12.5

## Field Measurements/Component Compliance

Street 1 Name

COLEMAN KERRY DR

Stop Condition-Street 2

Street 2 Name

N/A

Stop Condition-Street 1

N/A