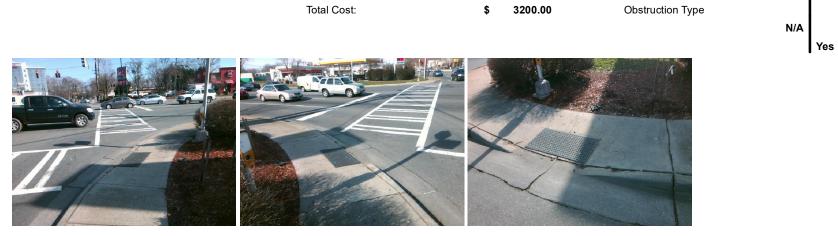

## Access Compliance Report Public Rights-of-Way (Curb Ramps)

| Intersection ID: 17926 Main Street: N_SHARON_AMITY_RD Cross Street: RANDOLPH_RD |                                             |          |                                         |                                               |       | Location:                   | sw                          |       |  |
|---------------------------------------------------------------------------------|---------------------------------------------|----------|-----------------------------------------|-----------------------------------------------|-------|-----------------------------|-----------------------------|-------|--|
|                                                                                 |                                             |          |                                         |                                               |       |                             |                             |       |  |
| ADA ID: C13BF2FCC814 Ra                                                         | CC814 Ramp Type: PerpDiag                   |          |                                         | nitial Pass/Fail: Fail Overall Compliance: No |       |                             |                             | 13.75 |  |
| Codes/Mitigation Info/Possible Solution                                         |                                             |          | Field Measurements/Component Compliance |                                               |       |                             |                             |       |  |
| 5 C C C C C                                                                     | Possible Solutions:                         | Co       | Compliance Description                  |                                               |       | Data Compliance Description |                             |       |  |
|                                                                                 | Remove & Replace Curb Ramp W                | /ith N/A | Ramp Len                                | gth (in)                                      | 59.0  | No                          | Ramp Slope (%)              | 11.8  |  |
|                                                                                 | Two New Directional Ramps or<br>Equivalent. | Yes      | Ramp Wid                                | th (in)                                       | 48.0  | No                          | Ramp XSlope (%)             | 3.8   |  |
|                                                                                 |                                             | N/A      | Flare Type                              | e LT                                          | N/A   | N/A                         | Flare Type RT               | N/A   |  |
|                                                                                 | (market)                                    | N/A      | Flare Slop                              | e LT (%)                                      | N/A   | N/A                         | Flare Slope RT (%)          | N/A   |  |
|                                                                                 | a seaso                                     | N/A      | Flare Trav                              | ersable LT?                                   | N/A   | N/A                         | Flare Traversable RT?       | N/A   |  |
|                                                                                 |                                             | N/A      | Landing Le                              | ength (in)                                    | N/A   | N/A                         | DWS Provided?               | N/A   |  |
|                                                                                 | Surveyor Notes:                             | N/A      | Landing W                               | /idth (in)                                    | N/A   | N/A                         | DWS Contrast?               | N/A   |  |
|                                                                                 | N/A                                         | N/A      | Landing SI                              | ope (%)                                       | N/A   | N/A                         | DWS Length (in)             | N/A   |  |
|                                                                                 |                                             | N/A      | Landing X                               | Slope (%)                                     | N/A   | N/A                         | DWS Full Width?             | N/A   |  |
|                                                                                 |                                             | N/A      | Landing C                               | urb? (Y/N)                                    | N/A   | N/A                         | DWS Offset (in)             | N/A   |  |
|                                                                                 | 14                                          | N/A      | Shared La                               | nding?                                        | N/A   |                             |                             |       |  |
| att - 1                                                                         | PROW/ADA:                                   | N/A      | Gutter Por                              | nding?                                        | N/A   | N/A                         | Gutter Slope (%)            | N/A   |  |
|                                                                                 | R304.2.2, R304.5.3                          | N/A      | Gutter Lip                              | Ht (in)                                       | N/A   | N/A                         | Gutter X Slope (%)          | N/A   |  |
| THE A                                                                           | ,,                                          | N/A      | Painted X                               | Walk1?                                        | Yes   | N/A                         | Painted X Walk2?            | Yes   |  |
| THE L                                                                           |                                             |          | X Walk 1 E                              | Direction                                     | To E  |                             | X Walk 2 Direction          | To N  |  |
| and the state of the                                                            |                                             | N/A      | X Walk 1 V                              | Vidth (in)                                    | 112.0 | N/A                         | X Walk 2 Width (in)         | 107.0 |  |
| Street 1 Name RANDOLPI                                                          | I RD                                        |          | X Walk 1 S                              | Slope (%)                                     | 7.8   |                             | X Walk 2 Slope (%)          | 3.6   |  |
| Stop Condition-Street 2 Si                                                      | gnal                                        |          | X Walk 1 X                              | (Slope (%)                                    | 3.8   |                             | X Walk 2 X Slope (%)        | 4.0   |  |
| Street 2 Name N SHATON AMIT                                                     |                                             | N/A      | Ramp insid                              | de XWalk1?                                    | Yes   | N/A                         | Ramp inside XWalk2?         | Yes   |  |
| Stop Condition-Street 1 Si                                                      | gnal                                        |          | Road Slop                               | e (%)                                         | 3.0   | N/A                         | Clear Space?                | N/A   |  |
|                                                                                 |                                             |          | Road X Slo                              | ope (%)                                       | 6.3   | N/A                         | Clear Space to XWalk (in)   | N/A   |  |
|                                                                                 |                                             | N/#      |                                         | • • • •                                       | N/A   | N/A                         | Storm Grate/Utility Hazard? | N/A   |  |
|                                                                                 | Total Cost: \$ 32                           | 200.00   | Obstructio                              |                                               |       |                             | Storm Grate/Utility Type    |       |  |
|                                                                                 |                                             |          |                                         | ·                                             | N/A   |                             |                             | N/A   |  |

s Surface Condition? (G/P)

Good