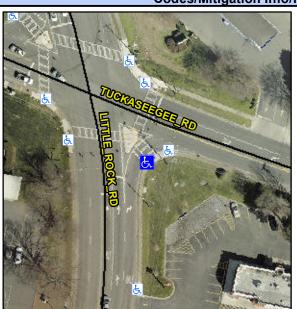

## **Access Compliance Report Public Rights-of-Way** (Curb Ramps)

Data

11.3

1.3

Intersection ID: 9962 Main Street: LITTLE\_ROCK\_RD **Cross Street: TUCKASEEGEE RD** Location: ADA ID: C14CA34619F7 Ramp Type: Perp Initial Pass/Fail: Fail **Overall Compliance: No** Severity Score: 21.25

| Street 1 Name           | LITTLE ROCK RD |
|-------------------------|----------------|
| Stop Condition-Street 2 | Signal         |
| Street 2 Name           | N/A            |
| Stop Condition-Street 1 | N/A            |