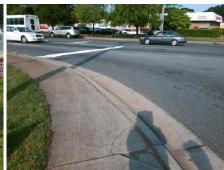

| Possible Solution             |      | rieia ivie            |  |  |
|-------------------------------|------|-----------------------|--|--|
| Possible Solutions:           | Comp | liance Description    |  |  |
| Remove & Replace Entire Ramp. | N/A  | N/A Ramp Length (in)  |  |  |
| ·                             | No   | No Ramp Width (in)    |  |  |
|                               | N/A  | Flare Type LT         |  |  |
|                               | N/A  | Flare Slope LT (%)    |  |  |
|                               | N/A  | Flare Traversable LT  |  |  |
|                               | N/A  | Landing Length (in)   |  |  |
| Surveyor Notes:               | N/A  | Landing Width (in)    |  |  |
| N/A                           | N/A  |                       |  |  |
|                               | N/A  | Landing X Slope (%    |  |  |
|                               | N/A  | Landing Curb? (Y/N    |  |  |
|                               | N/A  | Shared Landing?       |  |  |
| PROW/ADA:                     | N/A  | Gutter Ponding?       |  |  |
| Not Found, R304.5.1, R304.2.2 | N/A  | Gutter Lip Ht (in)    |  |  |
|                               | N/A  | Painted X Walk1?      |  |  |
|                               |      | X Walk 1 Direction    |  |  |
|                               | N/A  | X Walk 1 Width (in)   |  |  |
|                               |      | X Walk 1 Slope (%)    |  |  |
|                               |      | V M - II - 4 V OI (0) |  |  |

1850.00

| N/A | Flare Type LT         | N/A  | N/A | Flare Type RT               | N/A  |
|-----|-----------------------|------|-----|-----------------------------|------|
| N/A | Flare Slope LT (%)    | N/A  | N/A | Flare Slope RT (%)          | N/A  |
| N/A | Flare Traversable LT? | N/A  | N/A | Flare Traversable RT?       | N/A  |
| N/A | Landing Length (in)   | N/A  | N/A | DWS Provided?               | N/A  |
| N/A | Landing Width (in)    | N/A  | N/A | DWS Contrast?               | N/A  |
| N/A | Landing Slope (%)     | N/A  | N/A | DWS Length (in)             | N/A  |
| N/A | Landing X Slope (%)   | N/A  | N/A | DWS Full Width?             | N/A  |
| N/A | Landing Curb? (Y/N)   | N/A  | N/A | DWS Offset (in)             | N/A  |
| N/A | Shared Landing?       | N/A  |     |                             |      |
| N/A | Gutter Ponding?       | N/A  | N/A | Gutter Slope (%)            | N/A  |
| N/A | Gutter Lip Ht (in)    | N/A  | N/A | Gutter X Slope (%)          | N/A  |
| N/A | Painted X Walk1?      | No   | N/A | Painted X Walk2?            | N/A  |
|     | X Walk 1 Direction    | To W |     | X Walk 2 Direction          | N/A  |
| N/A | X Walk 1 Width (in)   | N/A  | N/A | X Walk 2 Width (in)         | N/A  |
|     | X Walk 1 Slope (%)    | 0.4  |     | X Walk 2 Slope (%)          | N/A  |
|     | X Walk 1 X Slope (%)  | 1.6  |     | X Walk 2 X Slope (%)        | N/A  |
| N/A | Ramp inside XWalk1?   | N/A  | N/A | Ramp inside XWalk2?         | N/A  |
|     | Road Slope (%)        | N/A  | N/A | Clear Space?                | N/A  |
|     | Road X Slope (%)      | N/A  | N/A | Clear Space to XWalk (in)   | N/A  |
| N/A | Any Obstructions?     | N/A  | N/A | Storm Grate/Utility Hazard? | N/A  |
|     | Obstruction Type      |      |     | Storm Grate/Utility Type    |      |
|     |                       | N/A  |     |                             | N/A  |
|     |                       |      | Yes | Surface Condition? (G/P)    | Good |
|     |                       |      |     |                             |      |