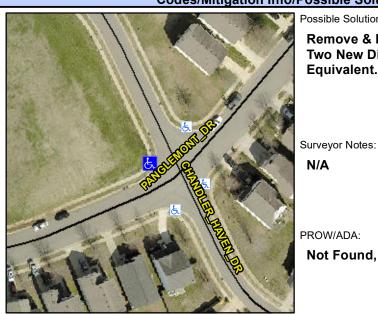

## **Access Compliance Report Public Rights-of-Way** (Curb Ramps)

Intersection ID: 48463 Main Street: PANGLEMONT DR **Cross Street: CHANDLER HAVEN DR** Location: ADA ID: C1576C451717 Ramp Type: PerpDiag Initial Pass/Fail: Fail **Overall Compliance: No** Severity Score: 33.75