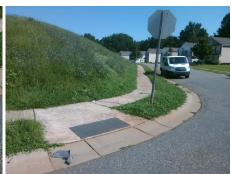

## Field Measurements/Component Compliance

Street 1 Name Stop Condition-Street 2 Street 2 Name Stop Condition-Street 1

**PANGLEMONT DR** None **CHANDLER HAVEN DR** StopSign

Possible Solutions: Remove & Replace Curb Ramp With Two New Directional Ramps or Equivalent.

N/A

PROW/ADA:

Not Found, R304.5.1, R304.2.2

Total Cost:

| Compliance Description |                       | Data | Compliance |       | Description             | Data  |
|------------------------|-----------------------|------|------------|-------|-------------------------|-------|
| N/A                    | Ramp Length (in)      | 48.0 | No         | Ramp  | Slope (%)               | 12.1  |
| No                     | Ramp Width (in)       | 46.0 | Yes        | Ramp  | XSlope (%)              | 0.5   |
| N/A                    | Flare Type LT         | N/A  | N/A        | Flare | Type RT                 | N/A   |
| N/A                    | Flare Slope LT (%)    | N/A  | N/A        | Flare | Slope RT (%)            | N/A   |
| N/A                    | Flare Traversable LT? | N/A  | N/A        | Flare | Traversable RT?         | N/A   |
| N/A                    | Landing Length (in)   | N/A  | N/A        | DWS   | Provided?               | N/A   |
| N/A                    | Landing Width (in)    | N/A  | N/A        | DWS   | Contrast?               | N/A   |
| N/A                    | Landing Slope (%)     | N/A  | N/A        | DWS   | Length (in)             | N/A   |
| N/A                    | Landing X Slope (%)   | N/A  | N/A        | DWS   | Full Width?             | N/A   |
| N/A                    | Landing Curb? (Y/N)   | N/A  | N/A        | DWS   | Offset (in)             | N/A   |
| N/A                    | Shared Landing?       | N/A  |            |       |                         |       |
| N/A                    | Gutter Ponding?       | N/A  | N/A        | Gutte | r Slope (%)             | N/A   |
| N/A                    | Gutter Lip Ht (in)    | N/A  | N/A        | Gutte | r X Slope (%)           | N/A   |
| N/A                    | Painted X Walk1?      | No   | N/A        | Paint | ed X Walk2?             | No    |
|                        | X Walk 1 Direction    | To S |            | X Wa  | lk 2 Direction          | To NE |
| N/A                    | X Walk 1 Width (in)   | N/A  | N/A        | X Wa  | lk 2 Width (in)         | N/A   |
|                        | X Walk 1 Slope (%)    | 0.1  |            | X Wa  | lk 2 Slope (%)          | 0.2   |
|                        | X Walk 1 X Slope (%)  | 0.3  |            | X Wa  | lk 2 X Slope (%)        | 0.6   |
| N/A                    | Ramp inside XWalk1?   | N/A  | N/A        | Ramp  | inside XWalk2?          | N/A   |
|                        | Road Slope (%)        | 0.1  | N/A        | Clear | Space?                  | N/A   |
|                        | Road X Slope (%)      | 0.4  | N/A        | Clear | Space to XWalk (in)     | N/A   |
| N/A                    | Any Obstructions?     | N/A  | N/A        | Storm | n Grate/Utility Hazard? | N/A   |
|                        | Obstruction Type      |      |            | Storm | n Grate/Utility Type    |       |
|                        |                       | N/A  |            |       |                         | N/A   |