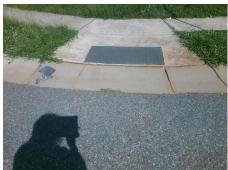

## Field Measurements/Component Compliance

Street 1 Name Stop Condition-Street 2 Street 2 Name Stop Condition-Street 1

**PANGLEMONT DR** None **CHANDLER HAVEN DR** StopSign

Possible Solutions: Remove & Replace Curb Ramp With Two New Directional Ramps or Equivalent.

N/A

PROW/ADA:

Not Found, R304.5.1, R304.2.2

Total Cost:

| Compliance Description |                       | Data | Compliance |       | Description             | Data  |
|------------------------|-----------------------|------|------------|-------|-------------------------|-------|
| N/A                    | Ramp Length (in)      | 48.0 | No         | Ramp  | Slope (%)               | 12.1  |
| No                     | Ramp Width (in)       | 46.0 | Yes        | Ramp  | XSlope (%)              | 0.5   |
| N/A                    | Flare Type LT         | N/A  | N/A        | Flare | Type RT                 | N/A   |
| N/A                    | Flare Slope LT (%)    | N/A  | N/A        | Flare | Slope RT (%)            | N/A   |
| N/A                    | Flare Traversable LT? | N/A  | N/A        | Flare | Traversable RT?         | N/A   |
| N/A                    | Landing Length (in)   | N/A  | N/A        | DWS   | Provided?               | N/A   |
| N/A                    | Landing Width (in)    | N/A  | N/A        | DWS   | Contrast?               | N/A   |
| N/A                    | Landing Slope (%)     | N/A  | N/A        | DWS   | Length (in)             | N/A   |
| N/A                    | Landing X Slope (%)   | N/A  | N/A        | DWS   | Full Width?             | N/A   |
| N/A                    | Landing Curb? (Y/N)   | N/A  | N/A        | DWS   | Offset (in)             | N/A   |
| N/A                    | Shared Landing?       | N/A  |            |       |                         |       |
| N/A                    | Gutter Ponding?       | N/A  | N/A        | Gutte | r Slope (%)             | N/A   |
| N/A                    | Gutter Lip Ht (in)    | N/A  | N/A        | Gutte | r X Slope (%)           | N/A   |
| N/A                    | Painted X Walk1?      | No   | N/A        | Paint | ed X Walk2?             | No    |
|                        | X Walk 1 Direction    | To S |            | X Wa  | lk 2 Direction          | To NE |
| N/A                    | X Walk 1 Width (in)   | N/A  | N/A        | X Wa  | lk 2 Width (in)         | N/A   |
|                        | X Walk 1 Slope (%)    | 0.1  |            | X Wa  | lk 2 Slope (%)          | 0.2   |
|                        | X Walk 1 X Slope (%)  | 0.3  |            | X Wa  | lk 2 X Slope (%)        | 0.6   |
| N/A                    | Ramp inside XWalk1?   | N/A  | N/A        | Ramp  | inside XWalk2?          | N/A   |
|                        | Road Slope (%)        | 0.1  | N/A        | Clear | Space?                  | N/A   |
|                        | Road X Slope (%)      | 0.4  | N/A        | Clear | Space to XWalk (in)     | N/A   |
| N/A                    | Any Obstructions?     | N/A  | N/A        | Storm | n Grate/Utility Hazard? | N/A   |
|                        | Obstruction Type      |      |            | Storm | n Grate/Utility Type    |       |
|                        |                       | N/A  |            |       |                         | N/A   |