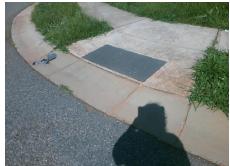

## Field Measurements/Component Compliance

Street 1 Name Stop Condition-Street 2 Street 2 Name Stop Condition-Street 1

**PANGLEMONT DR** None **CHANDLER HAVEN DR** StopSign

Possible Solutions: Remove & Replace Curb Ramp With Two New Directional Ramps or Equivalent.

N/A

PROW/ADA:

Not Found, R304.5.1, R304.2.2

Total Cost:

| Compliance Description |                       | Data | Compliance |       | Description             | Data  |
|------------------------|-----------------------|------|------------|-------|-------------------------|-------|
| N/A                    | Ramp Length (in)      | 48.0 | No         | Ramp  | Slope (%)               | 12.1  |
| No                     | Ramp Width (in)       | 46.0 | Yes        | Ramp  | XSlope (%)              | 0.5   |
| N/A                    | Flare Type LT         | N/A  | N/A        | Flare | Type RT                 | N/A   |
| N/A                    | Flare Slope LT (%)    | N/A  | N/A        | Flare | Slope RT (%)            | N/A   |
| N/A                    | Flare Traversable LT? | N/A  | N/A        | Flare | Traversable RT?         | N/A   |
| N/A                    | Landing Length (in)   | N/A  | N/A        | DWS   | Provided?               | N/A   |
| N/A                    | Landing Width (in)    | N/A  | N/A        | DWS   | Contrast?               | N/A   |
| N/A                    | Landing Slope (%)     | N/A  | N/A        | DWS   | Length (in)             | N/A   |
| N/A                    | Landing X Slope (%)   | N/A  | N/A        | DWS   | Full Width?             | N/A   |
| N/A                    | Landing Curb? (Y/N)   | N/A  | N/A        | DWS   | Offset (in)             | N/A   |
| N/A                    | Shared Landing?       | N/A  |            |       |                         |       |
| N/A                    | Gutter Ponding?       | N/A  | N/A        | Gutte | r Slope (%)             | N/A   |
| N/A                    | Gutter Lip Ht (in)    | N/A  | N/A        | Gutte | r X Slope (%)           | N/A   |
| N/A                    | Painted X Walk1?      | No   | N/A        | Paint | ed X Walk2?             | No    |
|                        | X Walk 1 Direction    | To S |            | X Wa  | lk 2 Direction          | To NE |
| N/A                    | X Walk 1 Width (in)   | N/A  | N/A        | X Wa  | lk 2 Width (in)         | N/A   |
|                        | X Walk 1 Slope (%)    | 0.1  |            | X Wa  | lk 2 Slope (%)          | 0.2   |
|                        | X Walk 1 X Slope (%)  | 0.3  |            | X Wa  | lk 2 X Slope (%)        | 0.6   |
| N/A                    | Ramp inside XWalk1?   | N/A  | N/A        | Ramp  | inside XWalk2?          | N/A   |
|                        | Road Slope (%)        | 0.1  | N/A        | Clear | Space?                  | N/A   |
|                        | Road X Slope (%)      | 0.4  | N/A        | Clear | Space to XWalk (in)     | N/A   |
| N/A                    | Any Obstructions?     | N/A  | N/A        | Storm | n Grate/Utility Hazard? | N/A   |
|                        | Obstruction Type      |      |            | Storm | n Grate/Utility Type    |       |
|                        |                       | N/A  |            |       |                         | N/A   |