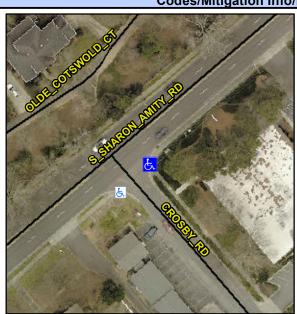

## **Access Compliance Report Public Rights-of-Way** (Curb Ramps)

Intersection ID: 18244 Main Street: CROSBY RD Cross Street: S SHARON AMITY RD Location: SE **Overall Compliance: No** ADA ID: C15BA1D976AA Ramp Type: PerpDiag Initial Pass/Fail: Fail Severity Score: 18.75

## Field Measurements/Component Compliance

Street 1 Name Stop Condition-Street 2 Street 2 Name Stop Condition-Street 1

**S SHARON AMITY RD** None **CROSBY RD** StopSign Possible Solutions: Remove & Replace Curb Ramp With Two New Directional Ramps or Equivalent. Surveyor Notes: N/A PROW/ADA: R304.5.1, R304.5.3