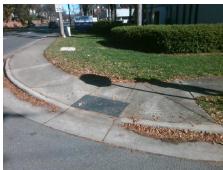

## Field Measurements/Component Compliance

Street 1 Name Stop Condition-Street 2 Street 2 Name Stop Condition-Street 1

**S SHARON AMITY RD** None **CROSBY RD** StopSign Possible Solutions: Remove & Replace Curb Ramp With Two New Directional Ramps or Equivalent. Surveyor Notes: N/A PROW/ADA: R304.5.1, R304.5.3

Total Cost: 3200.00 Compliance Description Data Compliance Description Data Yes Ramp Slope (%) N/A Ramp Length (in) 64.0 6.6 No Ramp XSlope (%) No Ramp Width (in) 34.0 3.1 N/A N/A Flare Type LT N/A Flare Type RT N/A N/A N/A N/A Flare Slope RT (%) N/A Flare Slope LT (%) N/A Flare Traversable LT? N/A N/A Flare Traversable RT? N/A N/A N/A N/A **DWS Provided?** N/A Landing Length (in) N/A Landing Width (in) N/A N/A **DWS Contrast?** N/A N/A N/A N/A Landing Slope (%) DWS Length (in) N/A N/A Landing X Slope (%) N/A N/A DWS Full Width? N/A N/A Landing Curb? (Y/N) N/A N/A DWS Offset (in) N/A N/A N/A Shared Landing? N/A **Gutter Ponding?** N/A N/A Gutter Slope (%) N/A N/A Gutter Lip Ht (in) N/A N/A Gutter X Slope (%) N/A N/A Painted X Walk1? No N/A Painted X Walk2? No X Walk 1 Direction To NW X Walk 2 Direction To SW N/A N/A X Walk 1 Width (in) X Walk 2 Width (in) N/A X Walk 1 Slope (%) X Walk 2 Slope (%) 4.4 3.7 X Walk 1 X Slope (%) 1.2 X Walk 2 X Slope (%) 3.9 N/A N/A N/A Ramp inside XWalk2? N/A Ramp inside XWalk1? Road Slope (%) 0.8 N/A Clear Space? N/A N/A Road X Slope (%) 3.3 Clear Space to XWalk (in) N/A N/A N/A N/A Any Obstructions? Storm Grate/Utility Hazard? N/A **Obstruction Type** Storm Grate/Utility Type N/A N/A Yes Surface Condition? (G/P) Good