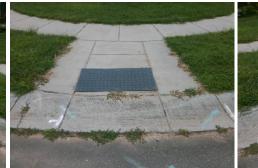

## Access Compliance Report Public Rights-of-Way (Curb Ramps)

| Intersection ID: 52304                  | Main Street: IMPATIEN_DR |                               | Cross Street: SNOWBELL_CT |                                      |                                         |      | Location:                   | SW                          |             |  |
|-----------------------------------------|--------------------------|-------------------------------|---------------------------|--------------------------------------|-----------------------------------------|------|-----------------------------|-----------------------------|-------------|--|
| ADA ID: C15CC8DC4DD9                    | Ramp Type: PerpDiag      |                               | Initial P                 | Initial Pass/Fail: Fail Overall Comp |                                         |      | liance: No Severity Score:  |                             | 10          |  |
| Codes/Mitigation Info/Possible Solution |                          |                               |                           |                                      | Field Measurements/Component Compliance |      |                             |                             |             |  |
|                                         |                          | Possible Solutions:           |                           |                                      |                                         |      | Data Compliance Description |                             |             |  |
|                                         | 5                        | Remove & Replace Curb Ramp V  | Vith                      | N/A                                  | Ramp Length (in)                        | 70.5 | Yes                         | Ramp Slope (%)              | Data<br>5.5 |  |
|                                         |                          | Two New Directional Ramps or  | VILII                     | No                                   | Ramp Width (in)                         | 40.5 | No                          | Ramp XSlope (%)             | 3.2         |  |
|                                         |                          | Equivalent.                   |                           | N/A                                  | Flare Type LT                           | N/A  | N/A                         | Flare Type RT               | N/A         |  |
|                                         |                          | -                             |                           | N/A                                  | Flare Slope LT (%)                      | N/A  | N/A                         | Flare Slope RT (%)          | N/A         |  |
|                                         |                          |                               |                           | N/A                                  | Flare Traversable LT?                   | N/A  | N/A                         | Flare Traversable RT?       | N/A         |  |
|                                         |                          |                               |                           | N/A                                  | Landing Length (in)                     | N/A  | N/A                         | DWS Provided?               | N/A         |  |
|                                         |                          | Surveyor Notes:               |                           | N/A                                  | Landing Width (in)                      | N/A  | N/A                         | DWS Contrast?               | N/A         |  |
|                                         |                          | N/A                           |                           | N/A                                  | Landing Slope (%)                       | N/A  | N/A                         | DWS Length (in)             | N/A         |  |
|                                         |                          | N/A                           |                           | N/A                                  | Landing X Slope (%)                     | N/A  | N/A                         | DWS Full Width?             | N/A         |  |
|                                         |                          | 5                             |                           | N/A                                  | Landing Curb? (Y/N)                     | N/A  | N/A                         | DWS Offset (in)             | N/A         |  |
|                                         |                          |                               |                           | N/A                                  | Shared Landing?                         | N/A  |                             |                             | 10/5        |  |
|                                         |                          | PROW/ADA:                     |                           | N/A                                  | Gutter Ponding?                         | N/A  | N/A                         | Gutter Slope (%)            | N/A         |  |
|                                         |                          |                               |                           | N/A                                  | Gutter Lip Ht (in)                      | 1.5  | N/A                         | Gutter X Slope (%)          | N/A         |  |
|                                         |                          | Not Found, R304.5.1, R304.5.3 |                           | N/A                                  | Painted X Walk1?                        | No   | N/A                         | Painted X Walk2?            | No<br>No    |  |
|                                         | interit and              |                               |                           | N/A                                  | X Walk 1 Direction                      | To E | IN/A                        | X Walk 2 Direction          | To N        |  |
|                                         |                          |                               |                           | N/A                                  |                                         |      | N/A                         |                             | N/A         |  |
|                                         |                          |                               |                           | N/A                                  | X Walk 1 Width (in)                     | N/A  | N/A                         | X Walk 2 Width (in)         |             |  |
| Street 1 Name                           | SNOWBELL CT              |                               |                           |                                      | X Walk 1 Slope (%)                      | 2.7  |                             | X Walk 2 Slope (%)          | 4.8         |  |
| Stop Condition-Street 2                 | StopSign                 |                               |                           |                                      | X Walk 1 X Slope (%)                    | 0.2  |                             | X Walk 2 X Slope (%)        | 3.9         |  |
| Street 2 Name                           | IMPATIEN DR              |                               |                           | N/A                                  | Ramp inside XWalk1?                     | N/A  | N/A                         | Ramp inside XWalk2?         | N/A         |  |
| Stop Condition-Street 1                 | None                     |                               |                           |                                      | Road Slope (%)                          | 2.0  | N/A                         | Clear Space?                | N/A         |  |
|                                         |                          |                               |                           |                                      | Road X Slope (%)                        | 4.7  | N/A                         | Clear Space to XWalk (in)   | N/A         |  |
|                                         |                          |                               |                           | N/A                                  | Any Obstructions?                       | N/A  | N/A                         | Storm Grate/Utility Hazard? | N/A         |  |
|                                         |                          | Total Cost: \$ 3              | 200.00                    |                                      | Obstruction Type                        |      |                             | Storm Grate/Utility Type    |             |  |
|                                         |                          |                               |                           |                                      |                                         | N/A  |                             |                             | N/A         |  |