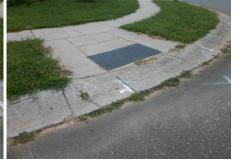

## Access Compliance Report Public Rights-of-Way (Curb Ramps)

| Intersection ID: 52304                  | Main Street: IMPATIEN_DR |                               | Cross Street: SNOWBELL_CT |                                      |                                         |      | Location:                   | SW                          |             |  |
|-----------------------------------------|--------------------------|-------------------------------|---------------------------|--------------------------------------|-----------------------------------------|------|-----------------------------|-----------------------------|-------------|--|
| ADA ID: C15CC8DC4DD9                    | Ramp Type: PerpDiag      |                               | Initial P                 | Initial Pass/Fail: Fail Overall Comp |                                         |      | liance: No Severity Score:  |                             | 10          |  |
| Codes/Mitigation Info/Possible Solution |                          |                               |                           |                                      | Field Measurements/Component Compliance |      |                             |                             |             |  |
|                                         |                          | Possible Solutions:           |                           |                                      |                                         |      | Data Compliance Description |                             |             |  |
|                                         | 5                        | Remove & Replace Curb Ramp V  | Vith                      | N/A                                  | Ramp Length (in)                        | 70.5 | Yes                         | Ramp Slope (%)              | Data<br>5.5 |  |
|                                         |                          | Two New Directional Ramps or  | VILII                     | No                                   | Ramp Width (in)                         | 40.5 | No                          | Ramp XSlope (%)             | 3.2         |  |
|                                         |                          | Equivalent.                   |                           | N/A                                  | Flare Type LT                           | N/A  | N/A                         | Flare Type RT               | N/A         |  |
|                                         |                          | -                             |                           | N/A                                  | Flare Slope LT (%)                      | N/A  | N/A                         | Flare Slope RT (%)          | N/A         |  |
|                                         |                          |                               |                           | N/A                                  | Flare Traversable LT?                   | N/A  | N/A                         | Flare Traversable RT?       | N/A         |  |
|                                         |                          |                               |                           | N/A                                  | Landing Length (in)                     | N/A  | N/A                         | DWS Provided?               | N/A         |  |
|                                         |                          | Surveyor Notes:               |                           | N/A                                  | Landing Width (in)                      | N/A  | N/A                         | DWS Contrast?               | N/A         |  |
|                                         |                          | N/A                           |                           | N/A                                  | Landing Slope (%)                       | N/A  | N/A                         | DWS Length (in)             | N/A         |  |
|                                         |                          | N/A                           |                           | N/A                                  | Landing X Slope (%)                     | N/A  | N/A                         | DWS Full Width?             | N/A         |  |
|                                         |                          | 5                             |                           | N/A                                  | Landing Curb? (Y/N)                     | N/A  | N/A                         | DWS Offset (in)             | N/A         |  |
|                                         |                          |                               |                           | N/A                                  | Shared Landing?                         | N/A  |                             |                             | 10/5        |  |
|                                         |                          | PROW/ADA:                     |                           | N/A                                  | Gutter Ponding?                         | N/A  | N/A                         | Gutter Slope (%)            | N/A         |  |
|                                         |                          |                               |                           | N/A                                  | Gutter Lip Ht (in)                      | 1.5  | N/A                         | Gutter X Slope (%)          | N/A         |  |
|                                         |                          | Not Found, R304.5.1, R304.5.3 |                           | N/A                                  | Painted X Walk1?                        | No   | N/A                         | Painted X Walk2?            | No<br>No    |  |
|                                         | interit and              |                               |                           | N/A                                  | X Walk 1 Direction                      | To E | IN/A                        | X Walk 2 Direction          | To N        |  |
|                                         |                          |                               |                           | N/A                                  |                                         |      | N/A                         |                             | N/A         |  |
|                                         |                          |                               |                           | N/A                                  | X Walk 1 Width (in)                     | N/A  | N/A                         | X Walk 2 Width (in)         |             |  |
| Street 1 Name                           | SNOWBELL CT              |                               |                           |                                      | X Walk 1 Slope (%)                      | 2.7  |                             | X Walk 2 Slope (%)          | 4.8         |  |
| Stop Condition-Street 2                 | StopSign                 |                               |                           |                                      | X Walk 1 X Slope (%)                    | 0.2  |                             | X Walk 2 X Slope (%)        | 3.9         |  |
| Street 2 Name                           | IMPATIEN DR              |                               |                           | N/A                                  | Ramp inside XWalk1?                     | N/A  | N/A                         | Ramp inside XWalk2?         | N/A         |  |
| Stop Condition-Street 1                 | None                     |                               |                           |                                      | Road Slope (%)                          | 2.0  | N/A                         | Clear Space?                | N/A         |  |
|                                         |                          |                               |                           |                                      | Road X Slope (%)                        | 4.7  | N/A                         | Clear Space to XWalk (in)   | N/A         |  |
|                                         |                          |                               |                           | N/A                                  | Any Obstructions?                       | N/A  | N/A                         | Storm Grate/Utility Hazard? | N/A         |  |
|                                         |                          | Total Cost: \$ 3              | 200.00                    |                                      | Obstruction Type                        |      |                             | Storm Grate/Utility Type    |             |  |
|                                         |                          |                               |                           |                                      |                                         | N/A  |                             |                             | N/A         |  |