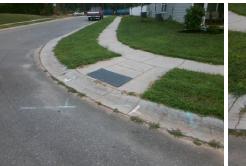

## Access Compliance Report Public Rights-of-Way (Curb Ramps)

| Intersection ID: 52304                  | Main Street: IMPATIEN_DR |                               | Cross Street: SNOWBELL_CT |                                      |                                         |      | Location:                   | SW                          |             |  |
|-----------------------------------------|--------------------------|-------------------------------|---------------------------|--------------------------------------|-----------------------------------------|------|-----------------------------|-----------------------------|-------------|--|
| ADA ID: C15CC8DC4DD9                    | Ramp Type: PerpDiag      |                               | Initial P                 | Initial Pass/Fail: Fail Overall Comp |                                         |      | liance: No Severity Score:  |                             | 10          |  |
| Codes/Mitigation Info/Possible Solution |                          |                               |                           |                                      | Field Measurements/Component Compliance |      |                             |                             |             |  |
|                                         |                          | Possible Solutions:           |                           |                                      |                                         |      | Data Compliance Description |                             |             |  |
|                                         | 5                        | Remove & Replace Curb Ramp V  | Vith                      | N/A                                  | Ramp Length (in)                        | 70.5 | Yes                         | Ramp Slope (%)              | Data<br>5.5 |  |
|                                         |                          | Two New Directional Ramps or  | VILII                     | No                                   | Ramp Width (in)                         | 40.5 | No                          | Ramp XSlope (%)             | 3.2         |  |
|                                         |                          | Equivalent.                   |                           | N/A                                  | Flare Type LT                           | N/A  | N/A                         | Flare Type RT               | N/A         |  |
|                                         |                          | -                             |                           | N/A                                  | Flare Slope LT (%)                      | N/A  | N/A                         | Flare Slope RT (%)          | N/A         |  |
|                                         |                          |                               |                           | N/A                                  | Flare Traversable LT?                   | N/A  | N/A                         | Flare Traversable RT?       | N/A         |  |
|                                         |                          |                               |                           | N/A                                  | Landing Length (in)                     | N/A  | N/A                         | DWS Provided?               | N/A         |  |
|                                         |                          | Surveyor Notes:               |                           | N/A                                  | Landing Width (in)                      | N/A  | N/A                         | DWS Contrast?               | N/A         |  |
|                                         |                          | N/A                           |                           | N/A                                  | Landing Slope (%)                       | N/A  | N/A                         | DWS Length (in)             | N/A         |  |
|                                         |                          | N/A                           |                           | N/A                                  | Landing X Slope (%)                     | N/A  | N/A                         | DWS Full Width?             | N/A         |  |
|                                         |                          | 5                             |                           | N/A                                  | Landing Curb? (Y/N)                     | N/A  | N/A                         | DWS Offset (in)             | N/A         |  |
|                                         |                          |                               |                           | N/A                                  | Shared Landing?                         | N/A  |                             |                             | 10/5        |  |
|                                         |                          | PROW/ADA:                     |                           | N/A                                  | Gutter Ponding?                         | N/A  | N/A                         | Gutter Slope (%)            | N/A         |  |
|                                         |                          |                               |                           | N/A                                  | Gutter Lip Ht (in)                      | 1.5  | N/A                         | Gutter X Slope (%)          | N/A         |  |
|                                         |                          | Not Found, R304.5.1, R304.5.3 |                           | N/A                                  | Painted X Walk1?                        | No   | N/A                         | Painted X Walk2?            | No<br>No    |  |
|                                         | interit and              |                               |                           | N/A                                  | X Walk 1 Direction                      | To E | IN/A                        | X Walk 2 Direction          | To N        |  |
|                                         |                          |                               |                           | N/A                                  |                                         |      | N/A                         |                             | N/A         |  |
|                                         |                          |                               |                           | N/A                                  | X Walk 1 Width (in)                     | N/A  | N/A                         | X Walk 2 Width (in)         |             |  |
| Street 1 Name                           | SNOWBELL CT              |                               |                           |                                      | X Walk 1 Slope (%)                      | 2.7  |                             | X Walk 2 Slope (%)          | 4.8         |  |
| Stop Condition-Street 2                 | StopSign                 |                               |                           |                                      | X Walk 1 X Slope (%)                    | 0.2  |                             | X Walk 2 X Slope (%)        | 3.9         |  |
| Street 2 Name                           | IMPATIEN DR              |                               |                           | N/A                                  | Ramp inside XWalk1?                     | N/A  | N/A                         | Ramp inside XWalk2?         | N/A         |  |
| Stop Condition-Street 1                 | None                     |                               |                           |                                      | Road Slope (%)                          | 2.0  | N/A                         | Clear Space?                | N/A         |  |
|                                         |                          |                               |                           |                                      | Road X Slope (%)                        | 4.7  | N/A                         | Clear Space to XWalk (in)   | N/A         |  |
|                                         |                          |                               |                           | N/A                                  | Any Obstructions?                       | N/A  | N/A                         | Storm Grate/Utility Hazard? | N/A         |  |
|                                         |                          | Total Cost: \$ 3              | 200.00                    |                                      | Obstruction Type                        |      |                             | Storm Grate/Utility Type    |             |  |
|                                         |                          |                               |                           |                                      |                                         | N/A  |                             |                             | N/A         |  |