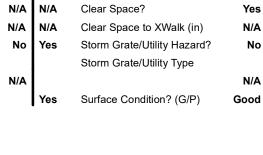

Possible Solutions:

Remove & Replace Gutter.

Surveyor Notes:

N/A

PROW/ADA:

R302.7, R302.7.2, R304.5.4

Yes
Yes
N/A
N/A
NO
NO
N/A
N/A

N/A