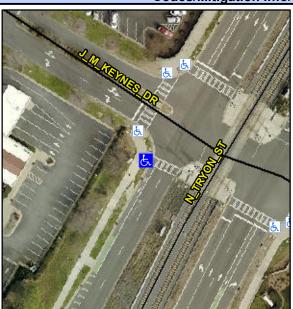

N/A

N/A

N/A

N/A

Intersection ID: 5600Main Street:N\_TRYON\_STCross Street:J\_M\_KEYNES\_DRLocation:WADA ID: C165C76CDFB8Ramp Type:PerpInitial Pass/Fail:PassOverall Compliance:NoSeverity Score:20

Codes/Mitigation Info/Possible Solution