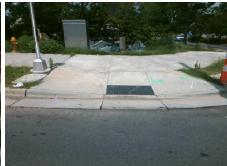

Possible Solutions:

Remove & Replace Gutter.

Surveyor Notes:

N/A

PROW/ADA:

R302.7, R302.7.2, R304.5.4

Yes
Yes
N/A
N/A
NO
NO
N/A
N/A

N/A