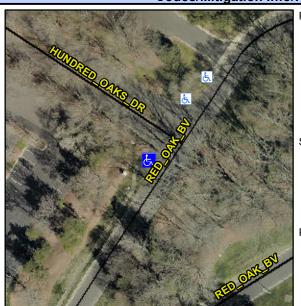

## **Access Compliance Report Public Rights-of-Way** (Curb Ramps)

Intersection ID: 20753 Main Street: HUNDRED OAKS DR Cross Street: RED\_OAK\_BV Location: NW ADA ID: C16DCF40662F Ramp Type: Perp Initial Pass/Fail: Fail **Overall Compliance: No Severity Score:** 50