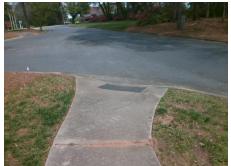

## **Access Compliance Report Public Rights-of-Way** (Curb Ramps)

Intersection ID: 20753 Main Street: HUNDRED OAKS DR Cross Street: RED\_OAK\_BV Location: NW ADA ID: C16DCF40662F Ramp Type: Perp Initial Pass/Fail: Fail **Overall Compliance: No Severity Score:** 50

Total Cost: 1850.00

| Field Measurements/Component Compliance |                        |                       |      |      |                             |      |
|-----------------------------------------|------------------------|-----------------------|------|------|-----------------------------|------|
|                                         | Compliance Description |                       | Data | Comp | oliance Description         | Data |
|                                         | N/A                    | Ramp Length (in)      | 53.0 | No   | Ramp Slope (%)              | 13.2 |
|                                         | Yes                    | Ramp Width (in)       | 48.0 | No   | Ramp XSlope (%)             | 7.5  |
|                                         | N/A                    | Flare Type LT         | N/A  | N/A  | Flare Type RT               | N/A  |
|                                         | N/A                    | Flare Slope LT (%)    | N/A  | N/A  | Flare Slope RT (%)          | N/A  |
|                                         | N/A                    | Flare Traversable LT? | N/A  | N/A  | Flare Traversable RT?       | N/A  |
|                                         | N/A                    | Landing Length (in)   | N/A  | N/A  | DWS Provided?               | N/A  |
|                                         | N/A                    | Landing Width (in)    | N/A  | N/A  | DWS Contrast?               | N/A  |
|                                         | N/A                    | Landing Slope (%)     | N/A  | N/A  | DWS Length (in)             | N/A  |
|                                         | N/A                    | Landing X Slope (%)   | N/A  | N/A  | DWS Full Width?             | N/A  |
|                                         | N/A                    | Landing Curb? (Y/N)   | N/A  | N/A  | DWS Offset (in)             | N/A  |
|                                         | N/A                    | Shared Landing?       | N/A  |      |                             |      |
|                                         | N/A                    | Gutter Ponding?       | N/A  | N/A  | Gutter Slope (%)            | N/A  |
|                                         | N/A                    | Gutter Lip Ht (in)    | N/A  | N/A  | Gutter X Slope (%)          | N/A  |
|                                         | N/A                    | Painted X Walk1?      | No   | N/A  | Painted X Walk2?            | N/A  |
|                                         |                        | X Walk 1 Direction    | То Е |      | X Walk 2 Direction          | N/A  |
|                                         | N/A                    | X Walk 1 Width (in)   | N/A  | N/A  | X Walk 2 Width (in)         | N/A  |
|                                         |                        | X Walk 1 Slope (%)    | 7.0  |      | X Walk 2 Slope (%)          | N/A  |
|                                         |                        | X Walk 1 X Slope (%)  | 0.7  |      | X Walk 2 X Slope (%)        | N/A  |
|                                         | N/A                    | Ramp inside XWalk1?   | N/A  | N/A  | Ramp inside XWalk2?         | N/A  |
|                                         |                        | Road Slope (%)        | N/A  | N/A  | Clear Space?                | N/A  |
|                                         |                        | Road X Slope (%)      | N/A  | N/A  | Clear Space to XWalk (in)   | N/A  |
|                                         | N/A                    | Any Obstructions?     | N/A  | N/A  | Storm Grate/Utility Hazard? | N/A  |
|                                         |                        | Obstruction Type      |      |      | Storm Grate/Utility Type    |      |
|                                         |                        |                       | N/A  |      |                             | N/A  |
|                                         |                        |                       |      | Yes  | Surface Condition? (G/P)    | Good |
| -                                       |                        |                       |      |      |                             |      |