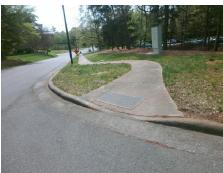

## **Access Compliance Report Public Rights-of-Way** (Curb Ramps)

Intersection ID: 20753 Main Street: HUNDRED OAKS DR Cross Street: RED\_OAK\_BV Location: NW ADA ID: C16DCF40662F Ramp Type: Perp Initial Pass/Fail: Fail **Overall Compliance: No Severity Score:** 50

Total Cost: 1850.00

| Field Measurements/Component Compliance |                        |                       |      |      |                             |      |
|-----------------------------------------|------------------------|-----------------------|------|------|-----------------------------|------|
|                                         | Compliance Description |                       | Data | Comp | oliance Description         | Data |
|                                         | N/A                    | Ramp Length (in)      | 53.0 | No   | Ramp Slope (%)              | 13.2 |
|                                         | Yes                    | Ramp Width (in)       | 48.0 | No   | Ramp XSlope (%)             | 7.5  |
|                                         | N/A                    | Flare Type LT         | N/A  | N/A  | Flare Type RT               | N/A  |
|                                         | N/A                    | Flare Slope LT (%)    | N/A  | N/A  | Flare Slope RT (%)          | N/A  |
|                                         | N/A                    | Flare Traversable LT? | N/A  | N/A  | Flare Traversable RT?       | N/A  |
|                                         | N/A                    | Landing Length (in)   | N/A  | N/A  | DWS Provided?               | N/A  |
|                                         | N/A                    | Landing Width (in)    | N/A  | N/A  | DWS Contrast?               | N/A  |
|                                         | N/A                    | Landing Slope (%)     | N/A  | N/A  | DWS Length (in)             | N/A  |
|                                         | N/A                    | Landing X Slope (%)   | N/A  | N/A  | DWS Full Width?             | N/A  |
|                                         | N/A                    | Landing Curb? (Y/N)   | N/A  | N/A  | DWS Offset (in)             | N/A  |
|                                         | N/A                    | Shared Landing?       | N/A  |      |                             |      |
|                                         | N/A                    | Gutter Ponding?       | N/A  | N/A  | Gutter Slope (%)            | N/A  |
|                                         | N/A                    | Gutter Lip Ht (in)    | N/A  | N/A  | Gutter X Slope (%)          | N/A  |
|                                         | N/A                    | Painted X Walk1?      | No   | N/A  | Painted X Walk2?            | N/A  |
|                                         |                        | X Walk 1 Direction    | То Е |      | X Walk 2 Direction          | N/A  |
|                                         | N/A                    | X Walk 1 Width (in)   | N/A  | N/A  | X Walk 2 Width (in)         | N/A  |
|                                         |                        | X Walk 1 Slope (%)    | 7.0  |      | X Walk 2 Slope (%)          | N/A  |
|                                         |                        | X Walk 1 X Slope (%)  | 0.7  |      | X Walk 2 X Slope (%)        | N/A  |
|                                         | N/A                    | Ramp inside XWalk1?   | N/A  | N/A  | Ramp inside XWalk2?         | N/A  |
|                                         |                        | Road Slope (%)        | N/A  | N/A  | Clear Space?                | N/A  |
|                                         |                        | Road X Slope (%)      | N/A  | N/A  | Clear Space to XWalk (in)   | N/A  |
|                                         | N/A                    | Any Obstructions?     | N/A  | N/A  | Storm Grate/Utility Hazard? | N/A  |
|                                         |                        | Obstruction Type      |      |      | Storm Grate/Utility Type    |      |
|                                         |                        |                       | N/A  |      |                             | N/A  |
|                                         |                        |                       |      | Yes  | Surface Condition? (G/P)    | Good |
| -                                       |                        |                       |      |      |                             |      |