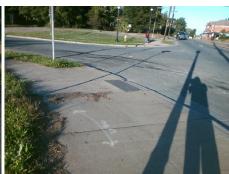

Surveyor Notes:
N/A

PROW/ADA:
Not Found, R304.5.1

Total Cost: \$ 3200.00

| Compliance Description |                       | Data  | Compl | iance Description           | Data |
|------------------------|-----------------------|-------|-------|-----------------------------|------|
| N/A                    | Ramp Length (in)      | 118.0 | Yes   | Ramp Slope (%)              | 5.5  |
| No                     | Ramp Width (in)       | 44.0  | Yes   | Ramp XSlope (%)             | 1.8  |
| N/A                    | Flare Type LT         | N/A   | N/A   | Flare Type RT               | N/A  |
| N/A                    | Flare Slope LT (%)    | N/A   | N/A   | Flare Slope RT (%)          | N/A  |
| N/A                    | Flare Traversable LT? | N/A   | N/A   | Flare Traversable RT?       | N/A  |
| N/A                    | Landing Length (in)   | N/A   | N/A   | DWS Provided?               | N/A  |
| N/A                    | Landing Width (in)    | N/A   | N/A   | DWS Contrast?               | N/A  |
| N/A                    | Landing Slope (%)     | N/A   | N/A   | DWS Length (in)             | N/A  |
| N/A                    | Landing X Slope (%)   | N/A   | N/A   | DWS Full Width?             | N/A  |
| N/A                    | Landing Curb? (Y/N)   | N/A   | N/A   | DWS Offset (in)             | N/A  |
| N/A                    | Shared Landing?       | N/A   |       |                             |      |
| N/A                    | Gutter Ponding?       | N/A   | N/A   | Gutter Slope (%)            | N/A  |
| N/A                    | Gutter Lip Ht (in)    | N/A   | N/A   | Gutter X Slope (%)          | N/A  |
| N/A                    | Painted X Walk1?      | No    | N/A   | Painted X Walk2?            | No   |
|                        | X Walk 1 Direction    | To N  |       | X Walk 2 Direction          | To W |
| N/A                    | X Walk 1 Width (in)   | N/A   | N/A   | X Walk 2 Width (in)         | N/A  |
|                        | X Walk 1 Slope (%)    | 4.1   |       | X Walk 2 Slope (%)          | 1.5  |
|                        | X Walk 1 X Slope (%)  | 1.1   |       | X Walk 2 X Slope (%)        | 3.6  |
| N/A                    | Ramp inside XWalk1?   | N/A   | N/A   | Ramp inside XWalk2?         | N/A  |
|                        | Road Slope (%)        | 0.4   | N/A   | Clear Space?                | N/A  |
|                        | Road X Slope (%)      | 5.0   | N/A   | Clear Space to XWalk (in)   | N/A  |
| N/A                    | Any Obstructions?     | N/A   | N/A   | Storm Grate/Utility Hazard? | N/A  |
|                        | Obstruction Type      |       | l     | Storm Grate/Utility Type    |      |
|                        |                       | N/A   |       |                             | N/A  |
|                        |                       |       | I     |                             |      |

Yes

Surface Condition? (G/P)

Good