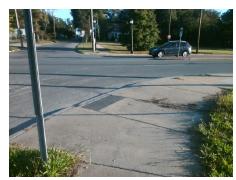

Surveyor Notes:
N/A

PROW/ADA:
Not Found, R304.5.1

Total Cost: \$ 3200.00

| Compliance Description |                       | Data  | Compl | iance Description           | Data |
|------------------------|-----------------------|-------|-------|-----------------------------|------|
| N/A                    | Ramp Length (in)      | 118.0 | Yes   | Ramp Slope (%)              | 5.5  |
| No                     | Ramp Width (in)       | 44.0  | Yes   | Ramp XSlope (%)             | 1.8  |
| N/A                    | Flare Type LT         | N/A   | N/A   | Flare Type RT               | N/A  |
| N/A                    | Flare Slope LT (%)    | N/A   | N/A   | Flare Slope RT (%)          | N/A  |
| N/A                    | Flare Traversable LT? | N/A   | N/A   | Flare Traversable RT?       | N/A  |
| N/A                    | Landing Length (in)   | N/A   | N/A   | DWS Provided?               | N/A  |
| N/A                    | Landing Width (in)    | N/A   | N/A   | DWS Contrast?               | N/A  |
| N/A                    | Landing Slope (%)     | N/A   | N/A   | DWS Length (in)             | N/A  |
| N/A                    | Landing X Slope (%)   | N/A   | N/A   | DWS Full Width?             | N/A  |
| N/A                    | Landing Curb? (Y/N)   | N/A   | N/A   | DWS Offset (in)             | N/A  |
| N/A                    | Shared Landing?       | N/A   |       |                             |      |
| N/A                    | Gutter Ponding?       | N/A   | N/A   | Gutter Slope (%)            | N/A  |
| N/A                    | Gutter Lip Ht (in)    | N/A   | N/A   | Gutter X Slope (%)          | N/A  |
| N/A                    | Painted X Walk1?      | No    | N/A   | Painted X Walk2?            | No   |
|                        | X Walk 1 Direction    | To N  |       | X Walk 2 Direction          | To W |
| N/A                    | X Walk 1 Width (in)   | N/A   | N/A   | X Walk 2 Width (in)         | N/A  |
|                        | X Walk 1 Slope (%)    | 4.1   |       | X Walk 2 Slope (%)          | 1.5  |
|                        | X Walk 1 X Slope (%)  | 1.1   |       | X Walk 2 X Slope (%)        | 3.6  |
| N/A                    | Ramp inside XWalk1?   | N/A   | N/A   | Ramp inside XWalk2?         | N/A  |
|                        | Road Slope (%)        | 0.4   | N/A   | Clear Space?                | N/A  |
|                        | Road X Slope (%)      | 5.0   | N/A   | Clear Space to XWalk (in)   | N/A  |
| N/A                    | Any Obstructions?     | N/A   | N/A   | Storm Grate/Utility Hazard? | N/A  |
|                        | Obstruction Type      |       | l     | Storm Grate/Utility Type    |      |
|                        |                       | N/A   |       |                             | N/A  |
|                        |                       |       | I     |                             |      |

Yes

Surface Condition? (G/P)

Good