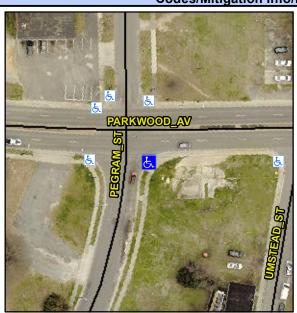

## Access Compliance Report Public Rights-of-Way (Curb Ramps)

Intersection ID: 11639 Main Street: PARKWOOD\_AV Cross Street: PEGRAM\_ST Location: SE

ADA ID: C17714A0D643 Ramp Type: PerpDiag Initial Pass/Fail: Fail Overall Compliance: No Severity Score: 8.75

## Field Measurements/Component Compliance

Street 1 Name
Stop Condition-Street 2
Street 2 Name
Stop Condition-Street 1

PARKWOOD AV None PEGRAM ST StopSign

Possible Solutions:
Remove & Replace Curb Ramp With Two New Directional Ramps or Equivalent.