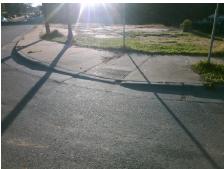

Surveyor Notes:
N/A

PROW/ADA:
Not Found, R304.5.1

Total Cost: \$ 3200.00

| Compliance Description |                       | Data  | Compl | iance Description           | Data |
|------------------------|-----------------------|-------|-------|-----------------------------|------|
| N/A                    | Ramp Length (in)      | 118.0 | Yes   | Ramp Slope (%)              | 5.5  |
| No                     | Ramp Width (in)       | 44.0  | Yes   | Ramp XSlope (%)             | 1.8  |
| N/A                    | Flare Type LT         | N/A   | N/A   | Flare Type RT               | N/A  |
| N/A                    | Flare Slope LT (%)    | N/A   | N/A   | Flare Slope RT (%)          | N/A  |
| N/A                    | Flare Traversable LT? | N/A   | N/A   | Flare Traversable RT?       | N/A  |
| N/A                    | Landing Length (in)   | N/A   | N/A   | DWS Provided?               | N/A  |
| N/A                    | Landing Width (in)    | N/A   | N/A   | DWS Contrast?               | N/A  |
| N/A                    | Landing Slope (%)     | N/A   | N/A   | DWS Length (in)             | N/A  |
| N/A                    | Landing X Slope (%)   | N/A   | N/A   | DWS Full Width?             | N/A  |
| N/A                    | Landing Curb? (Y/N)   | N/A   | N/A   | DWS Offset (in)             | N/A  |
| N/A                    | Shared Landing?       | N/A   |       |                             |      |
| N/A                    | Gutter Ponding?       | N/A   | N/A   | Gutter Slope (%)            | N/A  |
| N/A                    | Gutter Lip Ht (in)    | N/A   | N/A   | Gutter X Slope (%)          | N/A  |
| N/A                    | Painted X Walk1?      | No    | N/A   | Painted X Walk2?            | No   |
|                        | X Walk 1 Direction    | To N  |       | X Walk 2 Direction          | To W |
| N/A                    | X Walk 1 Width (in)   | N/A   | N/A   | X Walk 2 Width (in)         | N/A  |
|                        | X Walk 1 Slope (%)    | 4.1   |       | X Walk 2 Slope (%)          | 1.5  |
|                        | X Walk 1 X Slope (%)  | 1.1   |       | X Walk 2 X Slope (%)        | 3.6  |
| N/A                    | Ramp inside XWalk1?   | N/A   | N/A   | Ramp inside XWalk2?         | N/A  |
|                        | Road Slope (%)        | 0.4   | N/A   | Clear Space?                | N/A  |
|                        | Road X Slope (%)      | 5.0   | N/A   | Clear Space to XWalk (in)   | N/A  |
| N/A                    | Any Obstructions?     | N/A   | N/A   | Storm Grate/Utility Hazard? | N/A  |
|                        | Obstruction Type      |       | l     | Storm Grate/Utility Type    |      |
|                        |                       | N/A   |       |                             | N/A  |
|                        |                       |       | I     |                             |      |

Yes

Surface Condition? (G/P)

Good