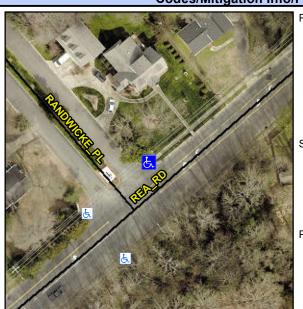

## **Access Compliance Report Public Rights-of-Way** (Curb Ramps)

Intersection ID: 23822 Main Street: RANDWICKE\_PL Cross Street: REA\_RD Location: N ADA ID: C17A9A3DDCD6 Ramp Type: Directional1 Initial Pass/Fail: Fail **Overall Compliance: No Severity Score:** 12.5

**Codes/Mitigation Info/Possible Solution** 

RANDWICKE PL Street 1 Name Stop Condition-Street 1 StopSign Street 2 Name N/A Stop Condition-Street 2 N/A Possible Solutions: Remove & Replace Entire Ramp. Surveyor Notes: N/A PROW/ADA: R304.5.3