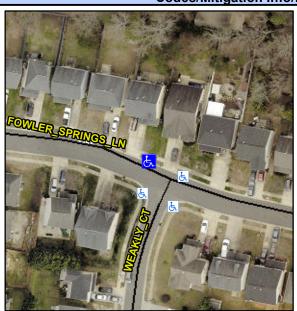

Intersection ID: 47310 Main Street: WEAKLY\_CT Cross Street: FOWLER\_SPRINGS\_LN Location: NW

ADA ID: C182C8BC91B8 Ramp Type: BlendTrans1 Initial Pass/Fail: Fail Overall Compliance: No Severity Score: 21.25