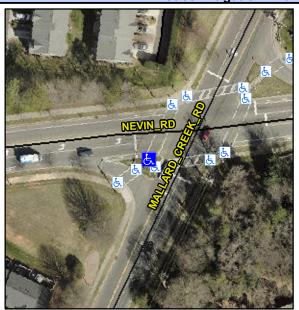

## **Access Compliance Report Public Rights-of-Way** (Curb Ramps)

Data

8.4

2.0

N/A

Good

Intersection ID: 5741 Main Street: MALLARD CREEK RD **Cross Street: NEVIN RD** Location: S Initial Pass/Fail: Fail **Overall Compliance: No Severity Score:** 12.5 ADA ID: C188C04EDFC9 Ramp Type: MedianPerp

| Street 1 Name           | NEVIN RD |
|-------------------------|----------|
| Stop Condition-Street 2 | Signal   |
| Street 2 Name           | N/A      |
| Stop Condition-Street 1 | N/A      |

Compliance Description Possible Solutions: Data Ramp Length (in) N/A Remove & Replace Entire Ramp. Yes Ramp Width (in) N/A Flare Type LT N/A Flare Slope LT (%) N/A Flare Traversable LT? N/A Landing Length (in) Surveyor Notes: N/A Landing Width (in) N/A N/A Landing Slope (%) N/A Landing X Slope (%) N/A Landing Curb? (Y/N) N/A Shared Landing? PROW/ADA: N/A **Gutter Ponding?** Not Found, R304.2.2 N/A Gutter Lip Ht (in) N/A Painted X Walk1? X Walk 1 Direction To NE N/A 139.0 X Walk 1 Width (in) X Walk 1 Slope (%) X Walk 1 X Slope (%) N/A Ramp inside XWalk1? Road Slope (%) Road X Slope (%)