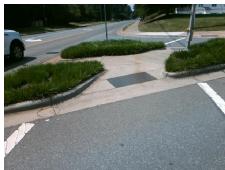

## **Access Compliance Report Public Rights-of-Way** (Curb Ramps)

Data

8.4

2.0

N/A

Good

Intersection ID: 5741 Main Street: MALLARD CREEK RD **Cross Street: NEVIN RD** Location: S Initial Pass/Fail: Fail **Overall Compliance: No Severity Score:** 12.5 ADA ID: C188C04EDFC9 Ramp Type: MedianPerp

| Street 1 Name           | NEVIN RD |
|-------------------------|----------|
| Stop Condition-Street 2 | Signal   |
| Street 2 Name           | N/A      |
| Stop Condition-Street 1 | N/A      |

Compliance Description Possible Solutions: Data Ramp Length (in) N/A Remove & Replace Entire Ramp. Yes Ramp Width (in) N/A Flare Type LT N/A Flare Slope LT (%) N/A Flare Traversable LT? N/A Landing Length (in) Surveyor Notes: N/A Landing Width (in) N/A N/A Landing Slope (%) N/A Landing X Slope (%) N/A Landing Curb? (Y/N) N/A Shared Landing? PROW/ADA: N/A **Gutter Ponding?** Not Found, R304.2.2 N/A Gutter Lip Ht (in) N/A Painted X Walk1? X Walk 1 Direction To NE N/A 139.0 X Walk 1 Width (in) X Walk 1 Slope (%) X Walk 1 X Slope (%) N/A Ramp inside XWalk1? Road Slope (%) Road X Slope (%)