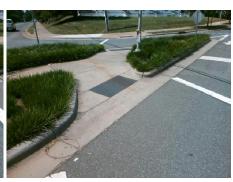

## **Access Compliance Report Public Rights-of-Way** (Curb Ramps)

Data

8.4

2.0

N/A

Good

Intersection ID: 5741 Main Street: MALLARD CREEK RD **Cross Street: NEVIN RD** Location: S Initial Pass/Fail: Fail **Overall Compliance: No Severity Score:** 12.5 ADA ID: C188C04EDFC9 Ramp Type: MedianPerp

| Street 1 Name           | NEVIN RD |
|-------------------------|----------|
| Stop Condition-Street 2 | Signal   |
| Street 2 Name           | N/A      |
| Stop Condition-Street 1 | N/A      |

Compliance Description Possible Solutions: Data Ramp Length (in) N/A Remove & Replace Entire Ramp. Yes Ramp Width (in) N/A Flare Type LT N/A Flare Slope LT (%) N/A Flare Traversable LT? N/A Landing Length (in) Surveyor Notes: N/A Landing Width (in) N/A N/A Landing Slope (%) N/A Landing X Slope (%) N/A Landing Curb? (Y/N) N/A Shared Landing? PROW/ADA: N/A **Gutter Ponding?** Not Found, R304.2.2 N/A Gutter Lip Ht (in) N/A Painted X Walk1? X Walk 1 Direction To NE N/A 139.0 X Walk 1 Width (in) X Walk 1 Slope (%) X Walk 1 X Slope (%) N/A Ramp inside XWalk1? Road Slope (%) Road X Slope (%)