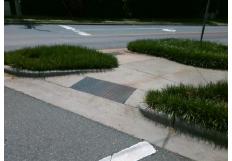

## **Access Compliance Report Public Rights-of-Way** (Curb Ramps)

Data

8.4

2.0

N/A

Good

Intersection ID: 5741 Main Street: MALLARD CREEK RD **Cross Street: NEVIN RD** Location: S Initial Pass/Fail: Fail **Overall Compliance: No Severity Score:** 12.5 ADA ID: C188C04EDFC9 Ramp Type: MedianPerp

| Street 1 Name           | NEVIN RD |
|-------------------------|----------|
| Stop Condition-Street 2 | Signal   |
| Street 2 Name           | N/A      |
| Stop Condition-Street 1 | N/A      |

Compliance Description Possible Solutions: Data Ramp Length (in) N/A Remove & Replace Entire Ramp. Yes Ramp Width (in) N/A Flare Type LT N/A Flare Slope LT (%) N/A Flare Traversable LT? N/A Landing Length (in) Surveyor Notes: N/A Landing Width (in) N/A N/A Landing Slope (%) N/A Landing X Slope (%) N/A Landing Curb? (Y/N) N/A Shared Landing? PROW/ADA: N/A **Gutter Ponding?** Not Found, R304.2.2 N/A Gutter Lip Ht (in) N/A Painted X Walk1? X Walk 1 Direction To NE N/A 139.0 X Walk 1 Width (in) X Walk 1 Slope (%) X Walk 1 X Slope (%) N/A Ramp inside XWalk1? Road Slope (%) Road X Slope (%)