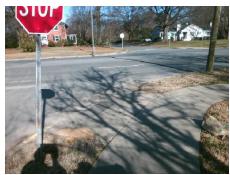

**Codes/Mitigation Info/Possible Solution** 

Street 1 Name Stop Condition-Street 2 Street 2 Name Stop Condition-Street 1 PROVIDENCE RD None **FERNCLIFF RD** StopSign

Possible Solutions: Remove & Replace Curb Ramp With **Two New Directional Ramps or** Equivalent. Surveyor Notes: N/A PROW/ADA: R304.5.1, R304.2.2, R304.5.3