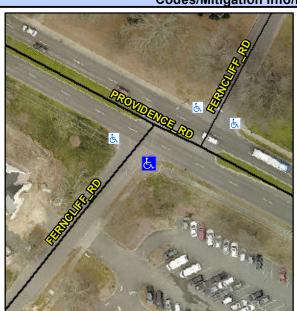

## **Access Compliance Report Public Rights-of-Way** (Curb Ramps)

Intersection ID: 18214 Main Street: FERNCLIFF RD **Cross Street: PROVIDENCE\_RD** Location: SW ADA ID: C18A8EA6A8FC Ramp Type: PerpDiag Initial Pass/Fail: Fail **Overall Compliance: No Severity Score:** 22.5

**Codes/Mitigation Info/Possible Solution** 

Street 1 Name Stop Condition-Street 2 Street 2 Name Stop Condition-Street 1 PROVIDENCE RD None **FERNCLIFF RD** StopSign

Possible Solutions: Remove & Replace Curb Ramp With **Two New Directional Ramps or** Equivalent. Surveyor Notes: N/A PROW/ADA: R304.5.1, R304.2.2, R304.5.3