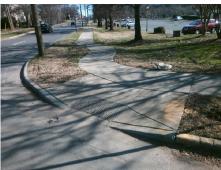

Total Cost: 3200.00

| Field Measurements/Component Compliance |                        |                                         |       |      |                             |       |
|-----------------------------------------|------------------------|-----------------------------------------|-------|------|-----------------------------|-------|
|                                         | Compliance Description |                                         | Data  | Comp | oliance Description         | Data  |
|                                         | N/A                    | Ramp Length (in)                        | 62.0  | No   | Ramp Slope (%)              | 9.1   |
|                                         | No                     | Ramp Width (in)                         | 40.0  | No   | Ramp XSlope (%)             | 3.0   |
|                                         | N/A                    | Flare Type LT                           | N/A   | N/A  | Flare Type RT               | N/A   |
|                                         | N/A                    | Flare Slope LT (%)                      | N/A   | N/A  | Flare Slope RT (%)          | N/A   |
|                                         | N/A                    | Flare Traversable LT?                   | N/A   | N/A  | Flare Traversable RT?       | N/A   |
|                                         | N/A                    | Landing Length (in)                     | N/A   | N/A  | DWS Provided?               | N/A   |
|                                         | N/A                    | Landing Width (in)                      | N/A   | N/A  | DWS Contrast?               | N/A   |
|                                         | N/A                    | Landing Slope (%)                       | N/A   | N/A  | DWS Length (in)             | N/A   |
|                                         | N/A                    | Landing X Slope (%)                     | N/A   | N/A  | DWS Full Width?             | N/A   |
|                                         | N/A                    | Landing Curb? (Y/N)                     | N/A   | N/A  | DWS Offset (in)             | N/A   |
|                                         | N/A                    | Shared Landing?                         | N/A   |      |                             |       |
|                                         | N/A                    | Gutter Ponding?                         | N/A   | N/A  | Gutter Slope (%)            | N/A   |
|                                         | N/A                    | Gutter Lip Ht (in)                      | N/A   | N/A  | Gutter X Slope (%)          | N/A   |
|                                         | N/A                    | Painted X Walk1?                        | No    | N/A  | Painted X Walk2?            | No    |
|                                         |                        | X Walk 1 Direction                      | To NE |      | X Walk 2 Direction          | To NW |
|                                         | N/A                    | X Walk 1 Width (in)                     | N/A   | N/A  | X Walk 2 Width (in)         | N/A   |
|                                         |                        | X Walk 1 Slope (%)                      | 3.5   |      | X Walk 2 Slope (%)          | 2.4   |
|                                         |                        | X Walk 1 X Slope (%)                    | 1.3   |      | X Walk 2 X Slope (%)        | 3.2   |
|                                         | N/A                    | Ramp inside XWalk1?                     | N/A   | N/A  | Ramp inside XWalk2?         | N/A   |
|                                         |                        | Road Slope (%)                          | 0.1   | N/A  | Clear Space?                | N/A   |
|                                         |                        | Road X Slope (%)                        | 7.8   | N/A  | Clear Space to XWalk (in)   | N/A   |
|                                         | N/A                    | Any Obstructions?                       | N/A   | N/A  | Storm Grate/Utility Hazard? | N/A   |
|                                         |                        | Obstruction Type                        |       |      | Storm Grate/Utility Type    |       |
|                                         |                        |                                         | N/A   |      |                             | N/A   |
|                                         |                        |                                         |       | Yes  | Surface Condition? (G/P)    | Good  |
| 4000                                    | THE CONTRACT OF STREET | AND |       |      |                             |       |