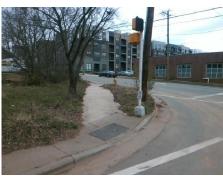

Surveyor Notes:

N/A

PROW/ADA:

Not Found, R304.5.1, R304.2.2

Total Cost: \$ 3200.00

| Field Measurements/Component Compliance |                        |                       |       |                        |                             |       |
|-----------------------------------------|------------------------|-----------------------|-------|------------------------|-----------------------------|-------|
|                                         | Compliance Description |                       | Data  | Compliance Description |                             | Data  |
|                                         | N/A                    | Ramp Length (in)      | 49.0  | No                     | Ramp Slope (%)              | 13.7  |
|                                         | No                     | Ramp Width (in)       | 44.0  | Yes                    | Ramp XSlope (%)             | 0.6   |
|                                         | N/A                    | Flare Type LT         | N/A   | N/A                    | Flare Type RT               | N/A   |
|                                         | N/A                    | Flare Slope LT (%)    | N/A   | N/A                    | Flare Slope RT (%)          | N/A   |
|                                         | N/A                    | Flare Traversable LT? | N/A   | N/A                    | Flare Traversable RT?       | N/A   |
|                                         | N/A                    | Landing Length (in)   | N/A   | N/A                    | DWS Provided?               | N/A   |
|                                         | N/A                    | Landing Width (in)    | N/A   | N/A                    | DWS Contrast?               | N/A   |
|                                         | N/A                    | Landing Slope (%)     | N/A   | N/A                    | DWS Length (in)             | N/A   |
|                                         | N/A                    | Landing X Slope (%)   | N/A   | N/A                    | DWS Full Width?             | N/A   |
|                                         | N/A                    | Landing Curb? (Y/N)   | N/A   | N/A                    | DWS Offset (in)             | N/A   |
|                                         | N/A                    | Shared Landing?       | N/A   |                        |                             |       |
|                                         | N/A                    | Gutter Ponding?       | N/A   | N/A                    | Gutter Slope (%)            | N/A   |
|                                         | N/A                    | Gutter Lip Ht (in)    | N/A   | N/A                    | Gutter X Slope (%)          | N/A   |
|                                         | N/A                    | Painted X Walk1?      | Yes   | N/A                    | Painted X Walk2?            | Yes   |
|                                         |                        | X Walk 1 Direction    | To W  |                        | X Walk 2 Direction          | To SW |
|                                         | N/A                    | X Walk 1 Width (in)   | 108.0 | N/A                    | X Walk 2 Width (in)         | 115.0 |
|                                         |                        | X Walk 1 Slope (%)    | 0.3   |                        | X Walk 2 Slope (%)          | 1.1   |
|                                         |                        | X Walk 1 X Slope (%)  | 0.5   |                        | X Walk 2 X Slope (%)        | 2.0   |
|                                         | N/A                    | Ramp inside XWalk1?   | Yes   | N/A                    | Ramp inside XWalk2?         | Yes   |
|                                         |                        | Road Slope (%)        | 0.7   | N/A                    | Clear Space?                | N/A   |
|                                         |                        | Road X Slope (%)      | 0.2   | N/A                    | Clear Space to XWalk (in)   | N/A   |
|                                         | N/A                    | Any Obstructions?     | N/A   | N/A                    | Storm Grate/Utility Hazard? | N/A   |
|                                         |                        | Obstruction Type      |       |                        | Storm Grate/Utility Type    |       |
|                                         |                        |                       | N/A   |                        |                             | N/A   |
|                                         |                        |                       |       | Yes                    | Surface Condition? (G/P)    | Good  |
| 87                                      | \$41F                  | and the               |       |                        |                             |       |