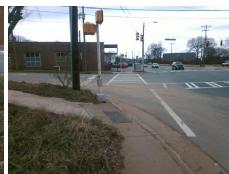

Surveyor Notes:

N/A

PROW/ADA:

Not Found, R304.5.1, R304.2.2

Total Cost: \$ 3200.00

| Field Measurements/Component Compliance |                        |                       |       |                        |                             |       |
|-----------------------------------------|------------------------|-----------------------|-------|------------------------|-----------------------------|-------|
|                                         | Compliance Description |                       | Data  | Compliance Description |                             | Data  |
|                                         | N/A                    | Ramp Length (in)      | 49.0  | No                     | Ramp Slope (%)              | 13.7  |
|                                         | No                     | Ramp Width (in)       | 44.0  | Yes                    | Ramp XSlope (%)             | 0.6   |
|                                         | N/A                    | Flare Type LT         | N/A   | N/A                    | Flare Type RT               | N/A   |
|                                         | N/A                    | Flare Slope LT (%)    | N/A   | N/A                    | Flare Slope RT (%)          | N/A   |
|                                         | N/A                    | Flare Traversable LT? | N/A   | N/A                    | Flare Traversable RT?       | N/A   |
|                                         | N/A                    | Landing Length (in)   | N/A   | N/A                    | DWS Provided?               | N/A   |
|                                         | N/A                    | Landing Width (in)    | N/A   | N/A                    | DWS Contrast?               | N/A   |
|                                         | N/A                    | Landing Slope (%)     | N/A   | N/A                    | DWS Length (in)             | N/A   |
|                                         | N/A                    | Landing X Slope (%)   | N/A   | N/A                    | DWS Full Width?             | N/A   |
|                                         | N/A                    | Landing Curb? (Y/N)   | N/A   | N/A                    | DWS Offset (in)             | N/A   |
|                                         | N/A                    | Shared Landing?       | N/A   |                        |                             |       |
|                                         | N/A                    | Gutter Ponding?       | N/A   | N/A                    | Gutter Slope (%)            | N/A   |
|                                         | N/A                    | Gutter Lip Ht (in)    | N/A   | N/A                    | Gutter X Slope (%)          | N/A   |
|                                         | N/A                    | Painted X Walk1?      | Yes   | N/A                    | Painted X Walk2?            | Yes   |
|                                         |                        | X Walk 1 Direction    | To W  |                        | X Walk 2 Direction          | To SW |
|                                         | N/A                    | X Walk 1 Width (in)   | 108.0 | N/A                    | X Walk 2 Width (in)         | 115.0 |
|                                         |                        | X Walk 1 Slope (%)    | 0.3   |                        | X Walk 2 Slope (%)          | 1.1   |
|                                         |                        | X Walk 1 X Slope (%)  | 0.5   |                        | X Walk 2 X Slope (%)        | 2.0   |
|                                         | N/A                    | Ramp inside XWalk1?   | Yes   | N/A                    | Ramp inside XWalk2?         | Yes   |
|                                         |                        | Road Slope (%)        | 0.7   | N/A                    | Clear Space?                | N/A   |
|                                         |                        | Road X Slope (%)      | 0.2   | N/A                    | Clear Space to XWalk (in)   | N/A   |
|                                         | N/A                    | Any Obstructions?     | N/A   | N/A                    | Storm Grate/Utility Hazard? | N/A   |
|                                         |                        | Obstruction Type      |       |                        | Storm Grate/Utility Type    |       |
|                                         |                        |                       | N/A   |                        |                             | N/A   |
|                                         |                        |                       |       | Yes                    | Surface Condition? (G/P)    | Good  |
| 87                                      | \$41F                  | and the               |       |                        |                             |       |