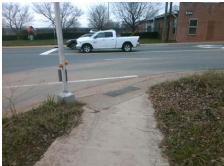

Surveyor Notes:

N/A

PROW/ADA:

Not Found, R304.5.1, R304.2.2

Total Cost: \$ 3200.00

| Field Measurements/Component Compliance |                        |                       |       |                        |                             |       |
|-----------------------------------------|------------------------|-----------------------|-------|------------------------|-----------------------------|-------|
|                                         | Compliance Description |                       | Data  | Compliance Description |                             | Data  |
|                                         | N/A                    | Ramp Length (in)      | 49.0  | No                     | Ramp Slope (%)              | 13.7  |
|                                         | No                     | Ramp Width (in)       | 44.0  | Yes                    | Ramp XSlope (%)             | 0.6   |
|                                         | N/A                    | Flare Type LT         | N/A   | N/A                    | Flare Type RT               | N/A   |
|                                         | N/A                    | Flare Slope LT (%)    | N/A   | N/A                    | Flare Slope RT (%)          | N/A   |
|                                         | N/A                    | Flare Traversable LT? | N/A   | N/A                    | Flare Traversable RT?       | N/A   |
|                                         | N/A                    | Landing Length (in)   | N/A   | N/A                    | DWS Provided?               | N/A   |
|                                         | N/A                    | Landing Width (in)    | N/A   | N/A                    | DWS Contrast?               | N/A   |
|                                         | N/A                    | Landing Slope (%)     | N/A   | N/A                    | DWS Length (in)             | N/A   |
|                                         | N/A                    | Landing X Slope (%)   | N/A   | N/A                    | DWS Full Width?             | N/A   |
|                                         | N/A                    | Landing Curb? (Y/N)   | N/A   | N/A                    | DWS Offset (in)             | N/A   |
|                                         | N/A                    | Shared Landing?       | N/A   |                        |                             |       |
|                                         | N/A                    | Gutter Ponding?       | N/A   | N/A                    | Gutter Slope (%)            | N/A   |
|                                         | N/A                    | Gutter Lip Ht (in)    | N/A   | N/A                    | Gutter X Slope (%)          | N/A   |
|                                         | N/A                    | Painted X Walk1?      | Yes   | N/A                    | Painted X Walk2?            | Yes   |
|                                         |                        | X Walk 1 Direction    | To W  |                        | X Walk 2 Direction          | To SW |
|                                         | N/A                    | X Walk 1 Width (in)   | 108.0 | N/A                    | X Walk 2 Width (in)         | 115.0 |
|                                         |                        | X Walk 1 Slope (%)    | 0.3   |                        | X Walk 2 Slope (%)          | 1.1   |
|                                         |                        | X Walk 1 X Slope (%)  | 0.5   |                        | X Walk 2 X Slope (%)        | 2.0   |
|                                         | N/A                    | Ramp inside XWalk1?   | Yes   | N/A                    | Ramp inside XWalk2?         | Yes   |
|                                         |                        | Road Slope (%)        | 0.7   | N/A                    | Clear Space?                | N/A   |
|                                         |                        | Road X Slope (%)      | 0.2   | N/A                    | Clear Space to XWalk (in)   | N/A   |
|                                         | N/A                    | Any Obstructions?     | N/A   | N/A                    | Storm Grate/Utility Hazard? | N/A   |
|                                         |                        | Obstruction Type      |       |                        | Storm Grate/Utility Type    |       |
|                                         |                        |                       | N/A   |                        |                             | N/A   |
|                                         |                        |                       |       | Yes                    | Surface Condition? (G/P)    | Good  |
| 87                                      | \$41F                  | and the               |       |                        |                             |       |