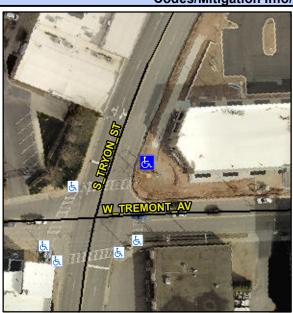

## Access Compliance Report Public Rights-of-Way (Curb Ramps)

Intersection ID: 14139 Main Street: S\_TRYON\_ST Cross Street: W\_TREMONT\_AV Location: NE

ADA ID: C18E12A210BB Ramp Type: PerpDiag Initial Pass/Fail: Fail Overall Compliance: No Severity Score: 33.75

**Codes/Mitigation Info/Possible Solution** 

Field Measurements/Component Compliance

Street 1 Name
Street 2 Signal
Street 2 Name
WTREMONT AV
Stop Condition-Street 1
Signal

Possible Solutions:

Remove & Replace Curb Ramp With Two New Directional Ramps or Equivalent.