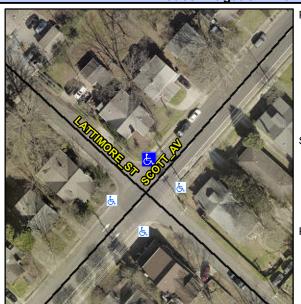

## Access Compliance Report Public Rights-of-Way (Curb Ramps)

Intersection ID: 15435 Main Street: LATTIMORE\_ST Cross Street: SCOTT\_AV Location: N

ADA ID: C192771C5AED Ramp Type: Directional1 Initial Pass/Fail: Fail Overall Compliance: No Severity Score: 21.25

## Field Measurements/Component Compliance

Street 1 Name

LATTIMORE ST

Stop Condition-Street 1

StopSign

Street 2 Name

N/A

Stop Condition-Street 2