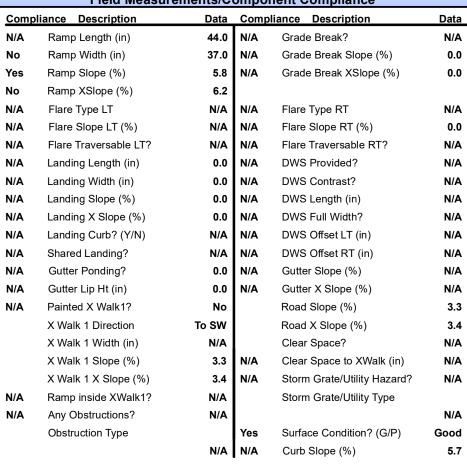

## Field Measurements/Component Compliance

Street 1 Name

LATTIMORE ST

Stop Condition-Street 1

StopSign

Street 2 Name

N/A

Stop Condition-Street 2