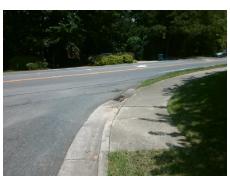

## Field Measurements/Component Compliance

Street 1 Name Stop Condition-Street 2 Street 2 Name Stop Condition-Street 1 PROVIDENCE RD WEST None **BRYNFIELD DR** 

StopSign

Remove & Replace Curb Ramp With Two New Directional Ramps or Equivalent.

Surveyor Notes:

N/A

PROW/ADA:

Not Found, R304.5.1, R304.2.2, R304.5.3

Total Cost: 3200.00 Compliance Description Data Compliance Description Data No N/A Ramp Length (in) 60.0 Ramp Slope (%) 8.5 No Ramp XSlope (%) No Ramp Width (in) 40.0 2.4 N/A N/A Flare Type LT N/A Flare Type RT N/A N/A N/A N/A Flare Slope RT (%) N/A Flare Slope LT (%) N/A Flare Traversable LT? N/A N/A Flare Traversable RT? N/A N/A N/A N/A **DWS Provided?** N/A Landing Length (in) N/A Landing Width (in) N/A N/A **DWS Contrast?** N/A N/A N/A N/A Landing Slope (%) DWS Length (in) N/A N/A Landing X Slope (%) N/A N/A DWS Full Width? N/A N/A Landing Curb? (Y/N) N/A N/A DWS Offset (in) N/A N/A N/A Shared Landing? N/A **Gutter Ponding?** N/A N/A Gutter Slope (%) N/A N/A Gutter Lip Ht (in) N/A N/A Gutter X Slope (%) N/A N/A Painted X Walk1? No N/A Painted X Walk2? No X Walk 1 Direction To NW X Walk 2 Direction To SW N/A N/A X Walk 1 Width (in) X Walk 2 Width (in) N/A X Walk 1 Slope (%) X Walk 2 Slope (%) 0.4 1.3 X Walk 1 X Slope (%) 0.5 X Walk 2 X Slope (%) 0.2 N/A N/A N/A Ramp inside XWalk2? N/A Ramp inside XWalk1? Road Slope (%) 1.0 N/A Clear Space? N/A N/A Road X Slope (%) Clear Space to XWalk (in) N/A 0.2 N/A N/A N/A Any Obstructions? Storm Grate/Utility Hazard? N/A **Obstruction Type** Storm Grate/Utility Type N/A N/A