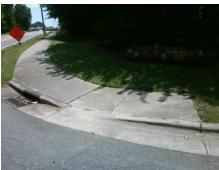

## Field Measurements/Component Compliance

Street 1 Name Stop Condition-Street 2 Street 2 Name Stop Condition-Street 1 PROVIDENCE RD WEST None **BRYNFIELD DR** 

StopSign

Remove & Replace Curb Ramp With Two New Directional Ramps or Equivalent.

Surveyor Notes:

N/A

PROW/ADA:

Not Found, R304.5.1, R304.2.2, R304.5.3

Total Cost: 3200.00 Compliance Description Data Compliance Description Data No N/A Ramp Length (in) 60.0 Ramp Slope (%) 8.5 No Ramp XSlope (%) No Ramp Width (in) 40.0 2.4 N/A N/A Flare Type LT N/A Flare Type RT N/A N/A N/A N/A Flare Slope RT (%) N/A Flare Slope LT (%) N/A Flare Traversable LT? N/A N/A Flare Traversable RT? N/A N/A N/A N/A **DWS Provided?** N/A Landing Length (in) N/A Landing Width (in) N/A N/A **DWS Contrast?** N/A N/A N/A N/A Landing Slope (%) DWS Length (in) N/A N/A Landing X Slope (%) N/A N/A DWS Full Width? N/A N/A Landing Curb? (Y/N) N/A N/A DWS Offset (in) N/A N/A N/A Shared Landing? N/A **Gutter Ponding?** N/A N/A Gutter Slope (%) N/A N/A Gutter Lip Ht (in) N/A N/A Gutter X Slope (%) N/A N/A Painted X Walk1? No N/A Painted X Walk2? No X Walk 1 Direction To NW X Walk 2 Direction To SW N/A N/A X Walk 1 Width (in) X Walk 2 Width (in) N/A X Walk 1 Slope (%) X Walk 2 Slope (%) 0.4 1.3 X Walk 1 X Slope (%) 0.5 X Walk 2 X Slope (%) 0.2 N/A N/A N/A Ramp inside XWalk2? N/A Ramp inside XWalk1? Road Slope (%) 1.0 N/A Clear Space? N/A N/A Road X Slope (%) Clear Space to XWalk (in) N/A 0.2 N/A N/A N/A Any Obstructions? Storm Grate/Utility Hazard? N/A **Obstruction Type** Storm Grate/Utility Type N/A N/A