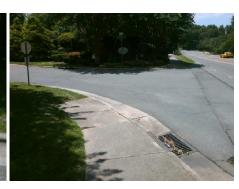

## Field Measurements/Component Compliance

Street 1 Name Stop Condition-Street 2 Street 2 Name Stop Condition-Street 1 PROVIDENCE RD WEST None **BRYNFIELD DR** 

StopSign

Remove & Replace Curb Ramp With Two New Directional Ramps or Equivalent.

Surveyor Notes:

N/A

PROW/ADA:

Not Found, R304.5.1, R304.2.2, R304.5.3

Total Cost: 3200.00 Compliance Description Data Compliance Description Data No N/A Ramp Length (in) 60.0 Ramp Slope (%) 8.5 No Ramp XSlope (%) No Ramp Width (in) 40.0 2.4 N/A N/A Flare Type LT N/A Flare Type RT N/A N/A N/A N/A Flare Slope RT (%) N/A Flare Slope LT (%) N/A Flare Traversable LT? N/A N/A Flare Traversable RT? N/A N/A N/A N/A **DWS Provided?** N/A Landing Length (in) N/A Landing Width (in) N/A N/A **DWS Contrast?** N/A N/A N/A N/A Landing Slope (%) DWS Length (in) N/A N/A Landing X Slope (%) N/A N/A DWS Full Width? N/A N/A Landing Curb? (Y/N) N/A N/A DWS Offset (in) N/A N/A N/A Shared Landing? N/A **Gutter Ponding?** N/A N/A Gutter Slope (%) N/A N/A Gutter Lip Ht (in) N/A N/A Gutter X Slope (%) N/A N/A Painted X Walk1? No N/A Painted X Walk2? No X Walk 1 Direction To NW X Walk 2 Direction To SW N/A N/A X Walk 1 Width (in) X Walk 2 Width (in) N/A X Walk 1 Slope (%) X Walk 2 Slope (%) 0.4 1.3 X Walk 1 X Slope (%) 0.5 X Walk 2 X Slope (%) 0.2 N/A N/A N/A Ramp inside XWalk2? N/A Ramp inside XWalk1? Road Slope (%) 1.0 N/A Clear Space? N/A N/A Road X Slope (%) Clear Space to XWalk (in) N/A 0.2 N/A N/A N/A Any Obstructions? Storm Grate/Utility Hazard? N/A **Obstruction Type** Storm Grate/Utility Type N/A N/A