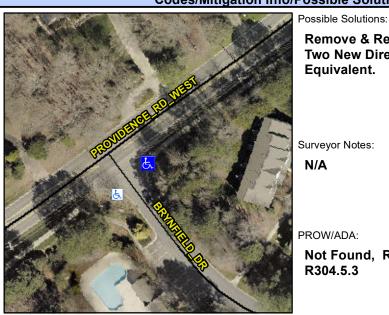

## **Access Compliance Report Public Rights-of-Way** (Curb Ramps)

Intersection ID: 28643 Main Street: BRYNFIELD DR **Cross Street: PROVIDENCE RD WEST** Location: SE **Severity Score:** 22.5 ADA ID: C194E90B7407 Ramp Type: PerpDiag Initial Pass/Fail: Fail **Overall Compliance: No** 

## Field Measurements/Component Compliance

Street 1 Name Stop Condition-Street 2 Street 2 Name Stop Condition-Street 1 PROVIDENCE RD WEST None **BRYNFIELD DR** 

StopSign

Remove & Replace Curb Ramp With Two New Directional Ramps or Equivalent.

Surveyor Notes:

N/A

PROW/ADA:

Not Found, R304.5.1, R304.2.2, R304.5.3

Total Cost: 3200.00 Compliance Description Data Compliance Description Data No N/A Ramp Length (in) 60.0 Ramp Slope (%) 8.5 No Ramp XSlope (%) No Ramp Width (in) 40.0 2.4 N/A N/A Flare Type LT N/A Flare Type RT N/A N/A N/A N/A Flare Slope RT (%) N/A Flare Slope LT (%) N/A Flare Traversable LT? N/A N/A Flare Traversable RT? N/A N/A N/A N/A **DWS Provided?** N/A Landing Length (in) N/A Landing Width (in) N/A N/A **DWS Contrast?** N/A N/A N/A N/A Landing Slope (%) DWS Length (in) N/A N/A Landing X Slope (%) N/A N/A DWS Full Width? N/A N/A Landing Curb? (Y/N) N/A N/A DWS Offset (in) N/A N/A N/A Shared Landing? N/A **Gutter Ponding?** N/A N/A Gutter Slope (%) N/A N/A Gutter Lip Ht (in) N/A N/A Gutter X Slope (%) N/A N/A Painted X Walk1? No N/A Painted X Walk2? No X Walk 1 Direction To NW X Walk 2 Direction To SW N/A N/A X Walk 1 Width (in) X Walk 2 Width (in) N/A X Walk 1 Slope (%) X Walk 2 Slope (%) 0.4 1.3 X Walk 1 X Slope (%) 0.5 X Walk 2 X Slope (%) 0.2 N/A N/A N/A Ramp inside XWalk2? N/A Ramp inside XWalk1? Road Slope (%) 1.0 N/A Clear Space? N/A N/A Road X Slope (%) Clear Space to XWalk (in) N/A 0.2 N/A N/A N/A Any Obstructions? Storm Grate/Utility Hazard? N/A **Obstruction Type** Storm Grate/Utility Type N/A N/A