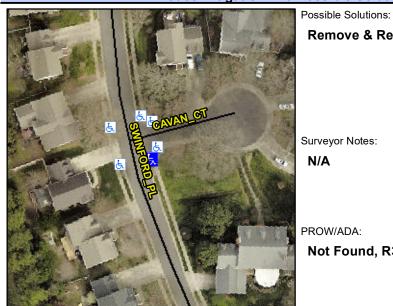

## **Access Compliance Report Public Rights-of-Way** (Curb Ramps)

Intersection ID: 24562 Main Street: CAVAN\_CT Cross Street: SWINFORD\_PL Location: SE

**Overall Compliance: No** Severity Score: 13.75 ADA ID: C1958AAB6EF1 Ramp Type: Perp Initial Pass/Fail: Fail

## **Codes/Mitigation Info/Possible Solution**

Street 1 Name SWINFORD PL Stop Condition-Street 2 None Street 2 Name N/A Stop Condition-Street 1 N/A

| OSSIDIC COIGIONS.             | - |
|-------------------------------|---|
| Remove & Replace Entire Ramp. | ı |
|                               | • |
|                               | ı |
|                               | ı |
|                               | ı |
|                               | ı |
| Surveyor Notes:               | ı |
| N/A                           | ı |
|                               | ı |
|                               | ı |
|                               | ı |
| PROW/ADA:                     | ı |
| Not Found, R304.2.2, R304.5.3 | ı |
|                               | ı |
|                               |   |
|                               | ı |
|                               |   |
|                               |   |
|                               |   |