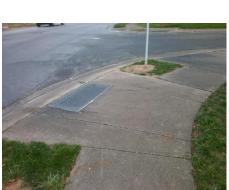

## **Access Compliance Report Public Rights-of-Way** (Curb Ramps)

Intersection ID: 24562 Main Street: CAVAN\_CT Cross Street: SWINFORD\_PL Location: SE

**Overall Compliance: No** Severity Score: 13.75 ADA ID: C1958AAB6EF1 Ramp Type: Perp Initial Pass/Fail: Fail

## **Codes/Mitigation Info/Possible Solution**

Street 1 Name SWINFORD PL Stop Condition-Street 2 None Street 2 Name N/A Stop Condition-Street 1 N/A

| OSSIDIC COIGIONS.             | - |
|-------------------------------|---|
| Remove & Replace Entire Ramp. | ı |
|                               | • |
|                               | ı |
|                               | ı |
|                               | ı |
|                               | ı |
| Surveyor Notes:               | ı |
| N/A                           | ı |
|                               | ı |
|                               | ı |
|                               | ı |
| PROW/ADA:                     | ı |
| Not Found, R304.2.2, R304.5.3 | ı |
|                               | ı |
|                               |   |
|                               | ı |
|                               |   |
|                               |   |
|                               |   |

Total Cost:

1850.00

| Field Measurements/Component Compliance |                       |      |      |                             |      |  |  |
|-----------------------------------------|-----------------------|------|------|-----------------------------|------|--|--|
| Compliance Description                  |                       | Data | Comp | iance Description           | Data |  |  |
| N/A                                     | Ramp Length (in)      | 49.0 | No   | Ramp Slope (%)              | 8.6  |  |  |
| Yes                                     | Ramp Width (in)       | 48.0 | No   | Ramp XSlope (%)             | 2.4  |  |  |
| N/A                                     | Flare Type LT         | N/A  | N/A  | Flare Type RT               | N/A  |  |  |
| N/A                                     | Flare Slope LT (%)    | N/A  | N/A  | Flare Slope RT (%)          | N/A  |  |  |
| N/A                                     | Flare Traversable LT? | N/A  | N/A  | Flare Traversable RT?       | N/A  |  |  |
| N/A                                     | Landing Length (in)   | N/A  | N/A  | DWS Provided?               | N/A  |  |  |
| N/A                                     | Landing Width (in)    | N/A  | N/A  | DWS Contrast?               | N/A  |  |  |
| N/A                                     | Landing Slope (%)     | N/A  | N/A  | DWS Length (in)             | N/A  |  |  |
| N/A                                     | Landing X Slope (%)   | N/A  | N/A  | DWS Full Width?             | N/A  |  |  |
| N/A                                     | Landing Curb? (Y/N)   | N/A  | N/A  | DWS Offset (in)             | N/A  |  |  |
| N/A                                     | Shared Landing?       | N/A  |      |                             |      |  |  |
| N/A                                     | Gutter Ponding?       | N/A  | N/A  | Gutter Slope (%)            | N/A  |  |  |
| N/A                                     | Gutter Lip Ht (in)    | N/A  | N/A  | Gutter X Slope (%)          | N/A  |  |  |
| N/A                                     | Painted X Walk1?      | No   | N/A  | Painted X Walk2?            | N/A  |  |  |
|                                         | X Walk 1 Direction    | To W |      | X Walk 2 Direction          | N/A  |  |  |
| N/A                                     | X Walk 1 Width (in)   | N/A  | N/A  | X Walk 2 Width (in)         | N/A  |  |  |
|                                         | X Walk 1 Slope (%)    | 2.9  |      | X Walk 2 Slope (%)          | N/A  |  |  |
|                                         | X Walk 1 X Slope (%)  | 1.6  |      | X Walk 2 X Slope (%)        | N/A  |  |  |
| N/A                                     | Ramp inside XWalk1?   | N/A  | N/A  | Ramp inside XWalk2?         | N/A  |  |  |
|                                         | Road Slope (%)        | N/A  | N/A  | Clear Space?                | N/A  |  |  |
|                                         | Road X Slope (%)      | N/A  | N/A  | Clear Space to XWalk (in)   | N/A  |  |  |
| N/A                                     | Any Obstructions?     | N/A  | N/A  | Storm Grate/Utility Hazard? | N/A  |  |  |
|                                         | Obstruction Type      |      | l    | Storm Grate/Utility Type    |      |  |  |
|                                         |                       | N/A  |      |                             | N/A  |  |  |
|                                         |                       |      | Yes  | Surface Condition? (G/P)    | Good |  |  |