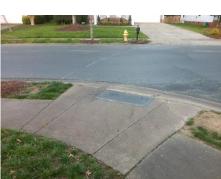

## **Access Compliance Report Public Rights-of-Way** (Curb Ramps)

Intersection ID: 24562 Main Street: CAVAN\_CT Cross Street: SWINFORD\_PL Location: SE

**Overall Compliance: No** Severity Score: 13.75 ADA ID: C1958AAB6EF1 Ramp Type: Perp Initial Pass/Fail: Fail

## **Codes/Mitigation Info/Possible Solution**

Street 1 Name SWINFORD PL Stop Condition-Street 2 None Street 2 Name N/A Stop Condition-Street 1 N/A

| OSSIDIC COIGIONS.             | - |
|-------------------------------|---|
| Remove & Replace Entire Ramp. | ı |
|                               | • |
|                               | ı |
|                               | ı |
|                               | ı |
|                               | ı |
| Surveyor Notes:               | ı |
| N/A                           | ı |
|                               | ı |
|                               | ı |
|                               | ı |
| PROW/ADA:                     | ı |
| Not Found, R304.2.2, R304.5.3 | ı |
|                               | ı |
|                               |   |
|                               | ı |
|                               |   |
|                               |   |
|                               |   |

Total Cost:

1850.00

| Field Measurements/Component Compliance |                       |      |      |                             |      |  |  |
|-----------------------------------------|-----------------------|------|------|-----------------------------|------|--|--|
| Compliance Description                  |                       | Data | Comp | iance Description           | Data |  |  |
| N/A                                     | Ramp Length (in)      | 49.0 | No   | Ramp Slope (%)              | 8.6  |  |  |
| Yes                                     | Ramp Width (in)       | 48.0 | No   | Ramp XSlope (%)             | 2.4  |  |  |
| N/A                                     | Flare Type LT         | N/A  | N/A  | Flare Type RT               | N/A  |  |  |
| N/A                                     | Flare Slope LT (%)    | N/A  | N/A  | Flare Slope RT (%)          | N/A  |  |  |
| N/A                                     | Flare Traversable LT? | N/A  | N/A  | Flare Traversable RT?       | N/A  |  |  |
| N/A                                     | Landing Length (in)   | N/A  | N/A  | DWS Provided?               | N/A  |  |  |
| N/A                                     | Landing Width (in)    | N/A  | N/A  | DWS Contrast?               | N/A  |  |  |
| N/A                                     | Landing Slope (%)     | N/A  | N/A  | DWS Length (in)             | N/A  |  |  |
| N/A                                     | Landing X Slope (%)   | N/A  | N/A  | DWS Full Width?             | N/A  |  |  |
| N/A                                     | Landing Curb? (Y/N)   | N/A  | N/A  | DWS Offset (in)             | N/A  |  |  |
| N/A                                     | Shared Landing?       | N/A  |      |                             |      |  |  |
| N/A                                     | Gutter Ponding?       | N/A  | N/A  | Gutter Slope (%)            | N/A  |  |  |
| N/A                                     | Gutter Lip Ht (in)    | N/A  | N/A  | Gutter X Slope (%)          | N/A  |  |  |
| N/A                                     | Painted X Walk1?      | No   | N/A  | Painted X Walk2?            | N/A  |  |  |
|                                         | X Walk 1 Direction    | To W |      | X Walk 2 Direction          | N/A  |  |  |
| N/A                                     | X Walk 1 Width (in)   | N/A  | N/A  | X Walk 2 Width (in)         | N/A  |  |  |
|                                         | X Walk 1 Slope (%)    | 2.9  |      | X Walk 2 Slope (%)          | N/A  |  |  |
|                                         | X Walk 1 X Slope (%)  | 1.6  |      | X Walk 2 X Slope (%)        | N/A  |  |  |
| N/A                                     | Ramp inside XWalk1?   | N/A  | N/A  | Ramp inside XWalk2?         | N/A  |  |  |
|                                         | Road Slope (%)        | N/A  | N/A  | Clear Space?                | N/A  |  |  |
|                                         | Road X Slope (%)      | N/A  | N/A  | Clear Space to XWalk (in)   | N/A  |  |  |
| N/A                                     | Any Obstructions?     | N/A  | N/A  | Storm Grate/Utility Hazard? | N/A  |  |  |
|                                         | Obstruction Type      |      | l    | Storm Grate/Utility Type    |      |  |  |
|                                         |                       | N/A  |      |                             | N/A  |  |  |
|                                         |                       |      | Yes  | Surface Condition? (G/P)    | Good |  |  |