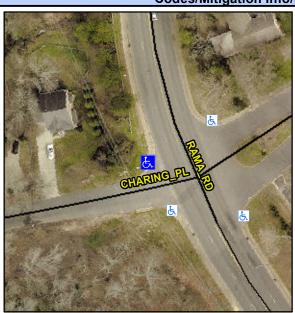

## **Access Compliance Report Public Rights-of-Way** (Curb Ramps)

Intersection ID: 18012 Main Street: RAMA\_RD Cross Street: CHARING PL Location: NW ADA ID: C19A4F39C3E9 Ramp Type: PerpDiag Initial Pass/Fail: Fail **Overall Compliance: No Severity Score:** 12.5

## Field Measurements/Component Compliance

**CHARING PL** Street 1 Name Stop Condition-Street 2 Street 2 Name **RAMA RD** Stop Condition-Street 1

Remove & Replace Curb Ramp With Two New Directional Ramps or Equivalent.