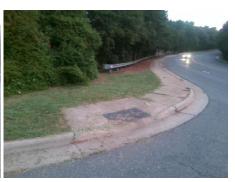

## Field Measurements/Component Compliance

**CHARING PL** Street 1 Name Stop Condition-Street 2 Street 2 Name **RAMA RD** Stop Condition-Street 1

Remove & Replace Curb Ramp With Two New Directional Ramps or Equivalent.

Surveyor Notes:

Possible Solutions:

N/A

PROW/ADA:

Not Found, R304.5.3

Total Cost: 3200.00

| Field Measurements/Component Compnance |                       |       |                        |                             |       |
|----------------------------------------|-----------------------|-------|------------------------|-----------------------------|-------|
| Compliance Description                 |                       | Data  | Compliance Description |                             | Data  |
| N/A                                    | Ramp Length (in)      | 61.0  | Yes                    | Ramp Slope (%)              | 7.6   |
| Yes                                    | Ramp Width (in)       | 48.0  | No                     | Ramp XSlope (%)             | 5.6   |
| N/A                                    | Flare Type LT         | N/A   | N/A                    | Flare Type RT               | N/A   |
| N/A                                    | Flare Slope LT (%)    | N/A   | N/A                    | Flare Slope RT (%)          | N/A   |
| N/A                                    | Flare Traversable LT? | N/A   | N/A                    | Flare Traversable RT?       | N/A   |
| N/A                                    | Landing Length (in)   | N/A   | N/A                    | DWS Provided?               | N/A   |
| N/A                                    | Landing Width (in)    | N/A   | N/A                    | DWS Contrast?               | N/A   |
| N/A                                    | Landing Slope (%)     | N/A   | N/A                    | DWS Length (in)             | N/A   |
| N/A                                    | Landing X Slope (%)   | N/A   | N/A                    | DWS Full Width?             | N/A   |
| N/A                                    | Landing Curb? (Y/N)   | N/A   | N/A                    | DWS Offset (in)             | N/A   |
| N/A                                    | Shared Landing?       | N/A   |                        |                             |       |
| N/A                                    | Gutter Ponding?       | N/A   | N/A                    | Gutter Slope (%)            | N/A   |
| N/A                                    | Gutter Lip Ht (in)    | N/A   | N/A                    | Gutter X Slope (%)          | N/A   |
| N/A                                    | Painted X Walk1?      | No    | N/A                    | Painted X Walk2?            | No    |
|                                        | X Walk 1 Direction    | To SE |                        | X Walk 2 Direction          | To NE |
| N/A                                    | X Walk 1 Width (in)   | N/A   | N/A                    | X Walk 2 Width (in)         | N/A   |
|                                        | X Walk 1 Slope (%)    | 3.6   |                        | X Walk 2 Slope (%)          | 3.6   |
|                                        | X Walk 1 X Slope (%)  | 1.4   |                        | X Walk 2 X Slope (%)        | 2.0   |
| N/A                                    | Ramp inside XWalk1?   | N/A   | N/A                    | Ramp inside XWalk2?         | N/A   |
|                                        | Road Slope (%)        | 3.5   | N/A                    | Clear Space?                | N/A   |
|                                        | Road X Slope (%)      | 2.0   | N/A                    | Clear Space to XWalk (in)   | N/A   |
| N/A                                    | Any Obstructions?     | N/A   | N/A                    | Storm Grate/Utility Hazard? | N/A   |
|                                        | Obstruction Type      |       |                        | Storm Grate/Utility Type    |       |
|                                        |                       | N/A   |                        |                             | N/A   |