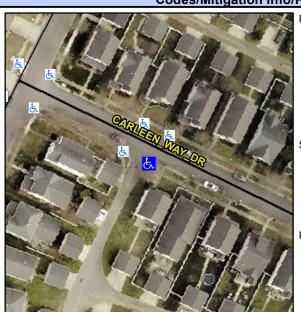

N/A

Intersection ID: 10015045 Main Street: CARLEEN\_WAY\_DR Cross Street: N/A Location: S

ADA ID: C19B60926577 Ramp Type: PerpDiag Initial Pass/Fail: Fail Overall Compliance: No Severity Score: 47.5

Compliance Description

Street 1 Name

CARLEEN WAY DR

Stop Condition-Street 2

None

Street 2 Name

N/A

Stop Condition-Street 1

None