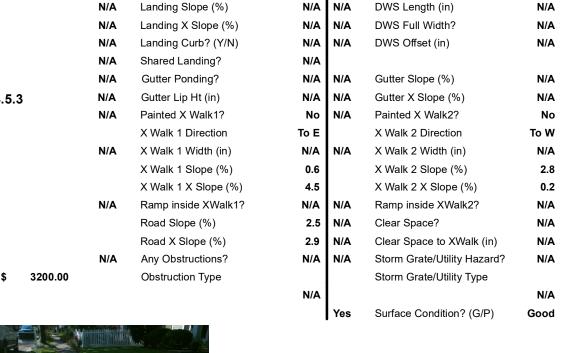

## Access Compliance Report Public Rights-of-Way (Curb Ramps)

Data

5.2

5.3

N/A

N/A

N/A

N/A

Ramp Length (in)

Ramp Width (in)

Flare Slope LT (%)

Landing Length (in)

Landing Width (in)

Flare Traversable LT?

Flare Type LT

N/A

Compliance Description

Ramp Slope (%)

Flare Type RT

Ramp XSlope (%)

Flare Slope RT (%)

**DWS Provided?** 

**DWS Contrast?** 

Flare Traversable RT?

Data

57.5

21.0

N/A

N/A

N/A

N/A

N/A