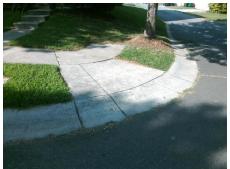

Possible Solutions:

Remove & Replace Curb Ramp With
Two New Directional Ramps or
Equivalent.

Surveyor Notes:

N/A

PROW/ADA:

Not Found R304 5 1 R304 5 3

PROW/ADA:

Not Found, R304.5.1, R304.5.3