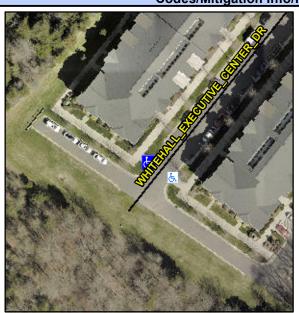

## **Access Compliance Report Public Rights-of-Way** (Curb Ramps)

Data

5.4

3.4

N/A

N/A

Main Street: WHITEHALL\_EXECUTIVE\_CENTERS SDStreet: N/A Intersection ID: 10041626 Location: Ν

**Overall Compliance: No** ADA ID: C1A518CC8F47 Ramp Type: Perp Initial Pass/Fail: Fail **Severity Score:** 1.25

Ramp XSlope (%)

Flare Slope RT (%)

Data

70.5

95.0

N/A

N/A

WHITEHALL EXECUTIVE CENTER DR Street 1 Name Stop Condition-Street 2 StopSign N/A Street 2 Name Stop Condition-Street 1 N/A