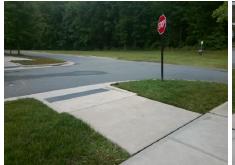

## Field Measurements/Component Compliance

Yes

No

N/A

N/A

Compliance Description

Ramp Slope (%)

Flare Type RT

Ramp XSlope (%)

Flare Slope RT (%)

Data

70.5

95.0

N/A

N/A

WHITEHALL EXECUTIVE CENTER DR Street 1 Name Stop Condition-Street 2 StopSign N/A Street 2 Name Stop Condition-Street 1 N/A

| ossible Solution              |      | Field Me             |  |
|-------------------------------|------|----------------------|--|
| Possible Solutions:           | Comp | liance Description   |  |
| Remove & Replace Entire Ramp. | N/A  | Ramp Length (in)     |  |
| ·                             | Yes  | Ramp Width (in)      |  |
|                               | N/A  | Flare Type LT        |  |
|                               | N/A  | Flare Slope LT (%)   |  |
|                               | N/A  | Flare Traversable LT |  |
|                               | N/A  | Landing Length (in)  |  |
| Surveyor Notes:               | N/A  | Landing Width (in)   |  |
| N/A                           | N/A  | Landing Slope (%)    |  |
|                               | N/A  | Landing X Slope (%   |  |
|                               | N/A  | Landing Curb? (Y/N   |  |
|                               | N/A  | Shared Landing?      |  |
| PROW/ADA:                     | N/A  | Gutter Ponding?      |  |
| Not Found, R304.5.3           | N/A  | Gutter Lip Ht (in)   |  |
|                               | N/A  | Painted X Walk1?     |  |
|                               |      | X Walk 1 Direction   |  |
|                               | N/A  | X Walk 1 Width (in)  |  |
|                               |      | X Walk 1 Slope (%)   |  |
|                               |      | X Walk 1 X Slope (%  |  |
|                               | N/A  | Ramp inside XWalk    |  |
|                               |      | Road Slope (%)       |  |