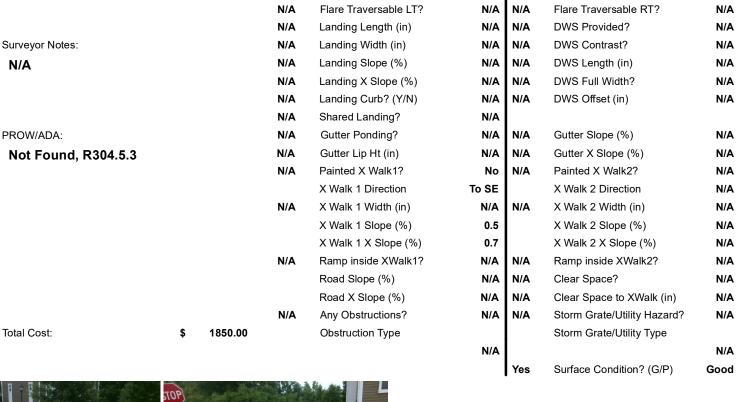

## Field Measurements/Component Compliance

Yes

No

N/A

N/A

Compliance Description

Ramp Slope (%)

Flare Type RT

Ramp XSlope (%)

Flare Slope RT (%)

Data

70.5

95.0

N/A

N/A

WHITEHALL EXECUTIVE CENTER DR Street 1 Name Stop Condition-Street 2 StopSign N/A Street 2 Name Stop Condition-Street 1 N/A

| ossible Solution              |      | Field Me             |  |
|-------------------------------|------|----------------------|--|
| Possible Solutions:           | Comp | liance Description   |  |
| Remove & Replace Entire Ramp. | N/A  | Ramp Length (in)     |  |
| ·                             | Yes  | Ramp Width (in)      |  |
|                               | N/A  | Flare Type LT        |  |
|                               | N/A  | Flare Slope LT (%)   |  |
|                               | N/A  | Flare Traversable LT |  |
|                               | N/A  | Landing Length (in)  |  |
| Surveyor Notes:               | N/A  | Landing Width (in)   |  |
| N/A                           | N/A  | Landing Slope (%)    |  |
|                               | N/A  | Landing X Slope (%   |  |
|                               | N/A  | Landing Curb? (Y/N   |  |
|                               | N/A  | Shared Landing?      |  |
| PROW/ADA:                     | N/A  | Gutter Ponding?      |  |
| Not Found, R304.5.3           | N/A  | Gutter Lip Ht (in)   |  |
|                               | N/A  | Painted X Walk1?     |  |
|                               |      | X Walk 1 Direction   |  |
|                               | N/A  | X Walk 1 Width (in)  |  |
|                               |      | X Walk 1 Slope (%)   |  |
|                               |      | X Walk 1 X Slope (%  |  |
|                               | N/A  | Ramp inside XWalk    |  |
|                               |      | Road Slope (%)       |  |