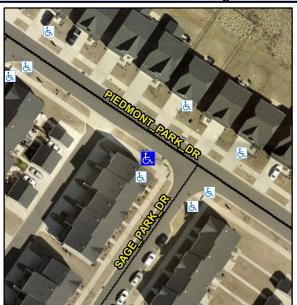

## **Access Compliance Report Public Rights-of-Way** (Curb Ramps)

Intersection ID: 10034401 Main Street: PIEDMONT PARK DR Cross Street: SAGE PARK DR Location: W **Overall Compliance: No Severity Score:** 12.5 ADA ID: C1A59CCCE313 Ramp Type: Directional1 Initial Pass/Fail: Fail

## Field Measurements/Component Compliance

PIEDMONT PARK DR Street 1 Name Stop Condition-Street 1 None N/A Street 2 Name Stop Condition-Street 2 N/A Possible Solutions: Remove & Replace Entire Ramp. Surveyor Notes: N/A PROW/ADA: R304.2.2