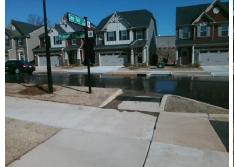

## **Access Compliance Report Public Rights-of-Way** (Curb Ramps)

Intersection ID: 10034401 Main Street: PIEDMONT PARK DR Cross Street: SAGE PARK DR Location: W **Overall Compliance: No Severity Score:** 12.5 ADA ID: C1A59CCCE313 Ramp Type: Directional1 Initial Pass/Fail: Fail

Total Cost: 1600.00 Compliance Description Data Compliance Description Data N/A Grade Break? N/A Ramp Length (in) 62.0 N/A N/A Yes Ramp Width (in) 71.0 Grade Break Slope (%) 0.0 N/A No Ramp Slope (%) 10.2 Grade Break XSlope (%) 0.0 Ramp XSlope (%) Yes 1.1 N/A Flare Type LT N/A N/A Flare Type RT N/A N/A Flare Slope LT (%) N/A N/A Flare Slope RT (%) 0.0 N/A Flare Traversable LT? N/A N/A Flare Traversable RT? N/A N/A 0.0 N/A DWS Provided? Landing Length (in) N/A N/A **DWS Contrast?** N/A Landing Width (in) 0.0 N/A N/A Landing Slope (%) 0.0 N/A DWS Length (in) N/A N/A 0.0 N/A DWS Full Width? Landing X Slope (%) N/A N/A Landing Curb? (Y/N) N/A N/A DWS Offset LT (in) N/A N/A Shared Landing? N/A N/A DWS Offset RT (in) N/A N/A **Gutter Ponding?** 0.0 N/A Gutter Slope (%) N/A N/A Gutter Lip Ht (in) 0.0 N/A Gutter X Slope (%) N/A N/A Painted X Walk1? No Road Slope (%) 1.7 To NE X Walk 1 Direction Road X Slope (%) 0.0 N/A X Walk 1 Width (in) Clear Space? N/A X Walk 1 Slope (%) 1.7 N/A N/A Clear Space to XWalk (in) X Walk 1 X Slope (%) 0.0 N/A Storm Grate/Utility Hazard? N/A N/A Ramp inside XWalk1? N/A Storm Grate/Utility Type N/A N/A Any Obstructions? N/A **Obstruction Type** Surface Condition? (G/P) Yes Good N/A N/A Curb Slope (%) 5.0