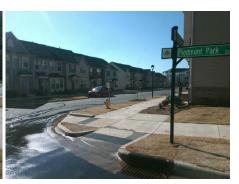

## **Access Compliance Report Public Rights-of-Way** (Curb Ramps)

Intersection ID: 10034401 Main Street: PIEDMONT PARK DR Cross Street: SAGE PARK DR Location: W **Overall Compliance: No Severity Score:** 12.5 ADA ID: C1A59CCCE313 Ramp Type: Directional1 Initial Pass/Fail: Fail

## Field Measurements/Component Compliance

PIEDMONT PARK DR Street 1 Name Stop Condition-Street 1 None N/A Street 2 Name Stop Condition-Street 2 N/A Possible Solutions: Remove & Replace Entire Ramp. Surveyor Notes: N/A PROW/ADA: R304.2.2