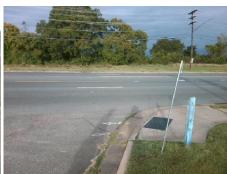

## **Access Compliance Report Public Rights-of-Way** (Curb Ramps)

Intersection ID: N/A Main Street: STATESVILLE AV **Cross Street: N/A** Location: NE Initial Pass/Fail: Fail **ADA ID: C1AC7D422D92** Ramp Type: PerpDiag **Overall Compliance: No Severity Score:** 17.5

**Codes/Mitigation Info/Possible Solution** 

Street 1 Name Stop Condition-Street 2 Street 2 Name Stop Condition-Street 1 STATESVILLE AV None **ENTRANCE** None

Possible Solutions: Remove & Replace Curb Ramp With **Two New Directional Ramps or** Equivalent. Surveyor Notes: N/A PROW/ADA: Not Found, R304.5.1