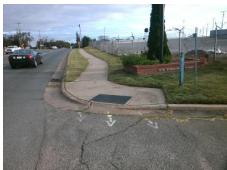

## **Access Compliance Report Public Rights-of-Way** (Curb Ramps)

Intersection ID: N/A Main Street: STATESVILLE AV **Cross Street: N/A** Location: NE Initial Pass/Fail: Fail **ADA ID: C1AC7D422D92** Ramp Type: PerpDiag **Overall Compliance: No Severity Score:** 17.5

**Codes/Mitigation Info/Possible Solution** 

Street 1 Name Stop Condition-Street 2 Street 2 Name Stop Condition-Street 1 STATESVILLE AV None **ENTRANCE** None

Possible Solutions: Remove & Replace Curb Ramp With **Two New Directional Ramps or** Equivalent. Surveyor Notes: N/A PROW/ADA: Not Found, R304.5.1