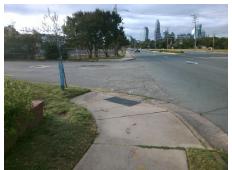

## **Access Compliance Report Public Rights-of-Way** (Curb Ramps)

Intersection ID: N/A Main Street: STATESVILLE AV **Cross Street: N/A** Location: NE Initial Pass/Fail: Fail **ADA ID: C1AC7D422D92** Ramp Type: PerpDiag **Overall Compliance: No Severity Score:** 17.5

**Codes/Mitigation Info/Possible Solution** 

Street 1 Name Stop Condition-Street 2 Street 2 Name Stop Condition-Street 1 STATESVILLE AV None **ENTRANCE** None

Possible Solutions: Remove & Replace Curb Ramp With **Two New Directional Ramps or** Equivalent. Surveyor Notes: N/A PROW/ADA: Not Found, R304.5.1