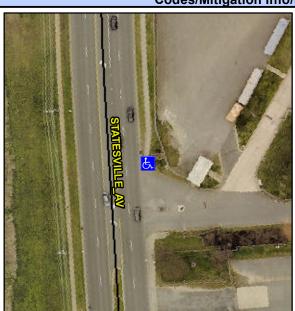

## **Access Compliance Report Public Rights-of-Way** (Curb Ramps)

Intersection ID: N/A Main Street: STATESVILLE AV **Cross Street: N/A** Location: NE Initial Pass/Fail: Fail **ADA ID: C1AC7D422D92** Ramp Type: PerpDiag **Overall Compliance: No Severity Score:** 17.5