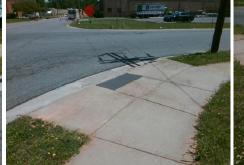

## Access Compliance Report Public Rights-of-Way (Curb Ramps)

| Intersection ID: 9656 Main S                      | Main Street: N_DAVIDSON_ST    |                                         | NORWELL_PL                |            | Location:                     | SW   |
|---------------------------------------------------|-------------------------------|-----------------------------------------|---------------------------|------------|-------------------------------|------|
| ADA ID: C1ADD43052CE Ramp                         | Type: Combination1            | Initial Pass/F                          | ail: Fail Overall (       | Compliance | e: No Severity Score:         | 10   |
| Codes/Mitigation In                               |                               | Field Measurements/Component Compliance |                           |            |                               |      |
|                                                   | Possible Solutions:           | Comp                                    | liance Description        | Data C     | ompliance Description         | Data |
| 18                                                | Remove & Replace Entire Ramp. | N/A                                     | Ramp Length LT (in)       | 49.0 N     | I/A Ramp Length RT (in)       | 87.0 |
| Contraction of the Contraction of the Contraction | 1                             | Yes                                     | Ramp Width LT (in)        | 48.0 Ye    | es Ramp Width RT (in)         | 50.0 |
|                                                   |                               | Yes                                     | Ramp Slope LT (%)         | 5.8 Ye     | es Ramp Slope RT (%)          | 6.1  |
|                                                   |                               | No                                      | Ramp XSlope LT (%)        | 3.2 Ye     | es Ramp XSlope RT (%)         | 1.5  |
|                                                   |                               | N/A                                     | Ramp Length (in)          | 48.5 Ye    | es Ramp Slope (%)             | 6.9  |
| N_DAVIDSON_ST                                     |                               | No                                      | Ramp Width (in)           | 47.0 Ye    | es Ramp XSlope (%)            | 0.2  |
|                                                   | Surveyor Notes:               | N/A                                     | Flare Type LT             | N/A N/     | I/A Flare Type RT             | N/A  |
| E. C.                                             | N/A                           | N/A                                     | Flare Slope LT (%)        | N/A N/     | I/A Flare Slope RT (%)        | N/A  |
|                                                   |                               | N/A                                     | Flare Traversable LT?     | N/A N/     | I/A Flare Traversable RT?     | N/A  |
|                                                   |                               | N/A                                     | Landing Length (in)       | N/A N/     | I/A DWS Provided?             | N/A  |
|                                                   |                               | N/A                                     | Landing Width (in)        | N/A N/     | I/A DWS Contrast?             | N/A  |
|                                                   | PROW/ADA:                     | N/A                                     | Landing Slope (%)         | N/A N/     | I/A DWS Length (in)           | N/A  |
|                                                   | Not Found, R304.5.1, R304.5.3 | N/A                                     | Landing X Slope (%)       | N/A N/     | I/A DWS Full Width?           | N/A  |
|                                                   |                               | N/A                                     | Landing Curb? (Y/N)       | N/A N/     | I/A DWS Offset (in)           | N/A  |
|                                                   |                               | N/A                                     | Shared Landing?           | N/A        |                               |      |
|                                                   |                               | N/A                                     | Gutter Ponding?           | N/A N/     | I/A Gutter Slope (%)          | N/A  |
| Street 1 Name None                                |                               | N/A                                     | Gutter Lip Ht (in)        | N/A N/     | I/A Gutter X Slope (%)        | N/A  |
| Stop Condition-Street 1 N DAVIDSON ST             |                               | N/A                                     | Painted X Walk1?          | No N       | I/A Painted X Walk2?          | N/A  |
| Street 2 Name N/A                                 |                               |                                         | X Walk 1 Direction        | To N       | X Walk 2 Direction            | N/A  |
| Stop Condition-Street 2 N/A                       |                               |                                         | X Walk 1 Width (in)       | N/A        | X Walk 2 Width (in)           | N/A  |
|                                                   |                               |                                         | X Walk 1 Slope (%)        | 3.5        | X Walk 2 Slope (%)            | N/A  |
|                                                   |                               |                                         | X Walk 1 X Slope (%)      | 1.3        | X Walk 2 X Slope (%)          | N/A  |
|                                                   | Total Cost: \$18              | 00.00 N/A                               | Ramp inside XWalk1?       | N/A N/     | I/A Ramp inside XWalk2?       | N/A  |
|                                                   |                               |                                         | Road Slope (%)            | N/A        | Clear Space?                  | N/A  |
|                                                   |                               |                                         | Road X Slope (%)          | N/A N/     | I/A Clear Space to XWalk (in) | N/A  |
|                                                   |                               |                                         |                           | N          | I/A Any Obstruction?          | N/A  |
|                                                   |                               |                                         | 1 million and the second  |            | Obstruction Type              |      |
|                                                   |                               |                                         | Contraction of the second |            |                               | N/A  |

N/A Storm Grate/Utility Hazard? N/A Storm Grate/Utility Type N/A

| Yes | Surface Condition? (G/P) | Good |
|-----|--------------------------|------|
|     | Curb Slope (%)           | 27.5 |