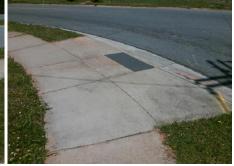

## Access Compliance Report Public Rights-of-Way (Curb Ramps)

| Intersection ID: 9656 Main S                      | Main Street: N_DAVIDSON_ST    |                                         | NORWELL_PL                |            | Location:                     | SW   |
|---------------------------------------------------|-------------------------------|-----------------------------------------|---------------------------|------------|-------------------------------|------|
| ADA ID: C1ADD43052CE Ramp                         | Type: Combination1            | Initial Pass/F                          | ail: Fail Overall (       | Compliance | e: No Severity Score:         | 10   |
| Codes/Mitigation In                               |                               | Field Measurements/Component Compliance |                           |            |                               |      |
|                                                   | Possible Solutions:           | Comp                                    | liance Description        | Data C     | ompliance Description         | Data |
| 18                                                | Remove & Replace Entire Ramp. | N/A                                     | Ramp Length LT (in)       | 49.0 N     | I/A Ramp Length RT (in)       | 87.0 |
| Contraction of the Contraction of the Contraction | 1                             | Yes                                     | Ramp Width LT (in)        | 48.0 Ye    | es Ramp Width RT (in)         | 50.0 |
|                                                   |                               | Yes                                     | Ramp Slope LT (%)         | 5.8 Ye     | es Ramp Slope RT (%)          | 6.1  |
|                                                   |                               | No                                      | Ramp XSlope LT (%)        | 3.2 Ye     | es Ramp XSlope RT (%)         | 1.5  |
|                                                   |                               | N/A                                     | Ramp Length (in)          | 48.5 Ye    | es Ramp Slope (%)             | 6.9  |
| N_DAVIDSON_ST                                     |                               | No                                      | Ramp Width (in)           | 47.0 Ye    | es Ramp XSlope (%)            | 0.2  |
|                                                   | Surveyor Notes:               | N/A                                     | Flare Type LT             | N/A N/     | I/A Flare Type RT             | N/A  |
| E. C.                                             | N/A                           | N/A                                     | Flare Slope LT (%)        | N/A N/     | I/A Flare Slope RT (%)        | N/A  |
|                                                   |                               | N/A                                     | Flare Traversable LT?     | N/A N/     | I/A Flare Traversable RT?     | N/A  |
|                                                   |                               | N/A                                     | Landing Length (in)       | N/A N/     | I/A DWS Provided?             | N/A  |
|                                                   |                               | N/A                                     | Landing Width (in)        | N/A N/     | I/A DWS Contrast?             | N/A  |
|                                                   | PROW/ADA:                     | N/A                                     | Landing Slope (%)         | N/A N/     | I/A DWS Length (in)           | N/A  |
|                                                   | Not Found, R304.5.1, R304.5.3 | N/A                                     | Landing X Slope (%)       | N/A N/     | I/A DWS Full Width?           | N/A  |
|                                                   |                               | N/A                                     | Landing Curb? (Y/N)       | N/A N/     | I/A DWS Offset (in)           | N/A  |
|                                                   |                               | N/A                                     | Shared Landing?           | N/A        |                               |      |
|                                                   |                               | N/A                                     | Gutter Ponding?           | N/A N/     | I/A Gutter Slope (%)          | N/A  |
| Street 1 Name None                                |                               | N/A                                     | Gutter Lip Ht (in)        | N/A N/     | I/A Gutter X Slope (%)        | N/A  |
| Stop Condition-Street 1 N DAVIDSON ST             |                               | N/A                                     | Painted X Walk1?          | No N       | I/A Painted X Walk2?          | N/A  |
| Street 2 Name N/A                                 |                               |                                         | X Walk 1 Direction        | To N       | X Walk 2 Direction            | N/A  |
| Stop Condition-Street 2 N/A                       |                               |                                         | X Walk 1 Width (in)       | N/A        | X Walk 2 Width (in)           | N/A  |
|                                                   |                               |                                         | X Walk 1 Slope (%)        | 3.5        | X Walk 2 Slope (%)            | N/A  |
|                                                   |                               |                                         | X Walk 1 X Slope (%)      | 1.3        | X Walk 2 X Slope (%)          | N/A  |
|                                                   | Total Cost: \$18              | 00.00 N/A                               | Ramp inside XWalk1?       | N/A N/     | I/A Ramp inside XWalk2?       | N/A  |
|                                                   |                               |                                         | Road Slope (%)            | N/A        | Clear Space?                  | N/A  |
|                                                   |                               |                                         | Road X Slope (%)          | N/A N/     | I/A Clear Space to XWalk (in) | N/A  |
|                                                   |                               |                                         |                           | N          | I/A Any Obstruction?          | N/A  |
|                                                   |                               |                                         | 1 million and the second  |            | Obstruction Type              |      |
|                                                   |                               |                                         | Contraction of the second |            |                               | N/A  |

N/A Storm Grate/Utility Hazard? N/A Storm Grate/Utility Type N/A

| Yes | Surface Condition? (G/P) | Good |
|-----|--------------------------|------|
|     | Curb Slope (%)           | 27.5 |