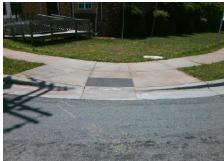

## Access Compliance Report Public Rights-of-Way (Curb Ramps)

| Intersection ID: 9656 Main S                      | Main Street: N_DAVIDSON_ST    |                                         | NORWELL_PL                |            | Location:                     | SW   |
|---------------------------------------------------|-------------------------------|-----------------------------------------|---------------------------|------------|-------------------------------|------|
| ADA ID: C1ADD43052CE Ramp                         | Type: Combination1            | Initial Pass/F                          | ail: Fail Overall (       | Compliance | e: No Severity Score:         | 10   |
| Codes/Mitigation In                               |                               | Field Measurements/Component Compliance |                           |            |                               |      |
|                                                   | Possible Solutions:           | Comp                                    | liance Description        | Data C     | ompliance Description         | Data |
| 18                                                | Remove & Replace Entire Ramp. | N/A                                     | Ramp Length LT (in)       | 49.0 N     | I/A Ramp Length RT (in)       | 87.0 |
| Contraction of the Contraction of the Contraction | 1                             | Yes                                     | Ramp Width LT (in)        | 48.0 Ye    | es Ramp Width RT (in)         | 50.0 |
|                                                   |                               | Yes                                     | Ramp Slope LT (%)         | 5.8 Ye     | es Ramp Slope RT (%)          | 6.1  |
|                                                   |                               | No                                      | Ramp XSlope LT (%)        | 3.2 Ye     | es Ramp XSlope RT (%)         | 1.5  |
|                                                   |                               | N/A                                     | Ramp Length (in)          | 48.5 Ye    | es Ramp Slope (%)             | 6.9  |
| N_DAVIDSON_ST                                     |                               | No                                      | Ramp Width (in)           | 47.0 Ye    | es Ramp XSlope (%)            | 0.2  |
|                                                   | Surveyor Notes:               | N/A                                     | Flare Type LT             | N/A N/     | I/A Flare Type RT             | N/A  |
| E. C.                                             | N/A                           | N/A                                     | Flare Slope LT (%)        | N/A N/     | I/A Flare Slope RT (%)        | N/A  |
|                                                   |                               | N/A                                     | Flare Traversable LT?     | N/A N/     | I/A Flare Traversable RT?     | N/A  |
|                                                   |                               | N/A                                     | Landing Length (in)       | N/A N/     | I/A DWS Provided?             | N/A  |
|                                                   |                               | N/A                                     | Landing Width (in)        | N/A N/     | I/A DWS Contrast?             | N/A  |
|                                                   | PROW/ADA:                     | N/A                                     | Landing Slope (%)         | N/A N/     | I/A DWS Length (in)           | N/A  |
|                                                   | Not Found, R304.5.1, R304.5.3 | N/A                                     | Landing X Slope (%)       | N/A N/     | I/A DWS Full Width?           | N/A  |
|                                                   |                               | N/A                                     | Landing Curb? (Y/N)       | N/A N/     | I/A DWS Offset (in)           | N/A  |
|                                                   |                               | N/A                                     | Shared Landing?           | N/A        |                               |      |
|                                                   |                               | N/A                                     | Gutter Ponding?           | N/A N/     | I/A Gutter Slope (%)          | N/A  |
| Street 1 Name None                                |                               | N/A                                     | Gutter Lip Ht (in)        | N/A N/     | I/A Gutter X Slope (%)        | N/A  |
| Stop Condition-Street 1 N DAVIDSON ST             |                               | N/A                                     | Painted X Walk1?          | No N       | I/A Painted X Walk2?          | N/A  |
| Street 2 Name N/A                                 |                               |                                         | X Walk 1 Direction        | To N       | X Walk 2 Direction            | N/A  |
| Stop Condition-Street 2 N/A                       |                               |                                         | X Walk 1 Width (in)       | N/A        | X Walk 2 Width (in)           | N/A  |
|                                                   |                               |                                         | X Walk 1 Slope (%)        | 3.5        | X Walk 2 Slope (%)            | N/A  |
|                                                   |                               |                                         | X Walk 1 X Slope (%)      | 1.3        | X Walk 2 X Slope (%)          | N/A  |
|                                                   | Total Cost: \$18              | 00.00 N/A                               | Ramp inside XWalk1?       | N/A N/     | I/A Ramp inside XWalk2?       | N/A  |
|                                                   |                               |                                         | Road Slope (%)            | N/A        | Clear Space?                  | N/A  |
|                                                   |                               |                                         | Road X Slope (%)          | N/A N/     | I/A Clear Space to XWalk (in) | N/A  |
|                                                   |                               |                                         |                           | N          | I/A Any Obstruction?          | N/A  |
|                                                   |                               |                                         | 1 million and the second  |            | Obstruction Type              |      |
|                                                   |                               |                                         | Contraction of the second |            |                               | N/A  |

N/A Storm Grate/Utility Hazard? N/A Storm Grate/Utility Type N/A

| Yes | Surface Condition? (G/P) | Good |
|-----|--------------------------|------|
|     | Curb Slope (%)           | 27.5 |