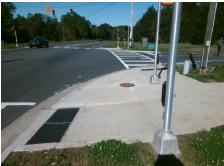

**Codes/Mitigation Info/Possible Solution** 

**BROWN-GRIER RD** Street 1 Name Stop Condition-Street 1 Signal Street 2 Name N/A Stop Condition-Street 2 N/A

| Section 1    | Possible Solutions:           |
|--------------|-------------------------------|
|              | Remove & Replace Entire Ramp. |
| 300          |                               |
| 200          |                               |
|              |                               |
| THE STATE OF |                               |
|              | Surveyor Notes:               |
|              | N/A                           |
|              |                               |
|              |                               |
| Me W         | PROW/ADA:                     |
| 200          | R304.5.3                      |
|              |                               |
| Mala         |                               |
|              |                               |
|              |                               |
|              |                               |
|              |                               |

Total Cost:

1600.00

| Field Measurements/Component Compliance |                       |       |        |       |                         |      |  |  |
|-----------------------------------------|-----------------------|-------|--------|-------|-------------------------|------|--|--|
| Compli                                  | ance Description      | Data  | Compli | ance  | Description             | Data |  |  |
| N/A                                     | Ramp Length (in)      | 95.0  | N/A    | Grade | e Break?                | N/A  |  |  |
| Yes                                     | Ramp Width (in)       | 72.0  | N/A    | Grade | e Break Slope (%)       | 0.0  |  |  |
| Yes                                     | Ramp Slope (%)        | 0.6   | N/A    | Grade | e Break XSlope (%)      | 0.0  |  |  |
| No                                      | Ramp XSlope (%)       | 5.3   |        |       |                         |      |  |  |
| N/A                                     | Flare Type LT         | N/A   | N/A    | Flare | Type RT                 | N/A  |  |  |
| N/A                                     | Flare Slope LT (%)    | N/A   | N/A    | Flare | Slope RT (%)            | 0.0  |  |  |
| N/A                                     | Flare Traversable LT? | N/A   | N/A    | Flare | Traversable RT?         | N/A  |  |  |
| N/A                                     | Landing Length (in)   | 0.0   | N/A    | DWS   | Provided?               | N/A  |  |  |
| N/A                                     | Landing Width (in)    | 0.0   | N/A    | DWS   | Contrast?               | N/A  |  |  |
| N/A                                     | Landing Slope (%)     | 0.0   | N/A    | DWS   | Length (in)             | N/A  |  |  |
| N/A                                     | Landing X Slope (%)   | 0.0   | N/A    | DWS   | Full Width?             | N/A  |  |  |
| N/A                                     | Landing Curb? (Y/N)   | N/A   | N/A    | DWS   | Offset LT (in)          | N/A  |  |  |
| N/A                                     | Shared Landing?       | N/A   | N/A    | DWS   | Offset RT (in)          | N/A  |  |  |
| N/A                                     | Gutter Ponding?       | 0.0   | N/A    | Gutte | r Slope (%)             | N/A  |  |  |
| N/A                                     | Gutter Lip Ht (in)    | 0.0   | N/A    | Gutte | r X Slope (%)           | N/A  |  |  |
| N/A                                     | Painted X Walk1?      | Yes   |        | Road  | Slope (%)               | 4.8  |  |  |
|                                         | X Walk 1 Direction    | To S  |        | Road  | X Slope (%)             | 3.2  |  |  |
|                                         | X Walk 1 Width (in)   | 109.0 |        | Clear | Space?                  | N/A  |  |  |
|                                         | X Walk 1 Slope (%)    | 4.8   | N/A    | Clear | Space to XWalk (in)     | N/A  |  |  |
|                                         | X Walk 1 X Slope (%)  | 3.2   | N/A    | Storm | n Grate/Utility Hazard? | N/A  |  |  |
| N/A                                     | Ramp inside XWalk1?   | Yes   |        | Storm | n Grate/Utility Type    |      |  |  |
| N/A                                     | Any Obstructions?     | N/A   |        |       |                         | N/A  |  |  |
|                                         | Obstruction Type      |       | Yes    | Surfa | ce Condition? (G/P)     | Good |  |  |
|                                         |                       | N/A   | N/A    | Curb  | Slope (%)               | 3.8  |  |  |