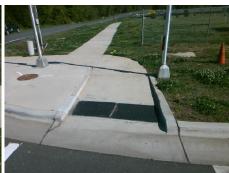

**Codes/Mitigation Info/Possible Solution** 

**BROWN-GRIER RD** Street 1 Name Stop Condition-Street 1 Signal Street 2 Name N/A Stop Condition-Street 2 N/A

| Section 1    | Possible Solutions:           |
|--------------|-------------------------------|
|              | Remove & Replace Entire Ramp. |
| 300          |                               |
| 200          |                               |
|              |                               |
| THE STATE OF |                               |
|              | Surveyor Notes:               |
|              | N/A                           |
|              |                               |
|              |                               |
| Me W         | PROW/ADA:                     |
| 200          | R304.5.3                      |
|              |                               |
| Mala         |                               |
|              |                               |
|              |                               |
|              |                               |
|              |                               |

Total Cost:

1600.00

| Field Measurements/Component Compliance |                       |       |        |       |                         |      |  |  |
|-----------------------------------------|-----------------------|-------|--------|-------|-------------------------|------|--|--|
| Compli                                  | ance Description      | Data  | Compli | ance  | Description             | Data |  |  |
| N/A                                     | Ramp Length (in)      | 95.0  | N/A    | Grade | e Break?                | N/A  |  |  |
| Yes                                     | Ramp Width (in)       | 72.0  | N/A    | Grade | e Break Slope (%)       | 0.0  |  |  |
| Yes                                     | Ramp Slope (%)        | 0.6   | N/A    | Grade | e Break XSlope (%)      | 0.0  |  |  |
| No                                      | Ramp XSlope (%)       | 5.3   |        |       |                         |      |  |  |
| N/A                                     | Flare Type LT         | N/A   | N/A    | Flare | Type RT                 | N/A  |  |  |
| N/A                                     | Flare Slope LT (%)    | N/A   | N/A    | Flare | Slope RT (%)            | 0.0  |  |  |
| N/A                                     | Flare Traversable LT? | N/A   | N/A    | Flare | Traversable RT?         | N/A  |  |  |
| N/A                                     | Landing Length (in)   | 0.0   | N/A    | DWS   | Provided?               | N/A  |  |  |
| N/A                                     | Landing Width (in)    | 0.0   | N/A    | DWS   | Contrast?               | N/A  |  |  |
| N/A                                     | Landing Slope (%)     | 0.0   | N/A    | DWS   | Length (in)             | N/A  |  |  |
| N/A                                     | Landing X Slope (%)   | 0.0   | N/A    | DWS   | Full Width?             | N/A  |  |  |
| N/A                                     | Landing Curb? (Y/N)   | N/A   | N/A    | DWS   | Offset LT (in)          | N/A  |  |  |
| N/A                                     | Shared Landing?       | N/A   | N/A    | DWS   | Offset RT (in)          | N/A  |  |  |
| N/A                                     | Gutter Ponding?       | 0.0   | N/A    | Gutte | r Slope (%)             | N/A  |  |  |
| N/A                                     | Gutter Lip Ht (in)    | 0.0   | N/A    | Gutte | r X Slope (%)           | N/A  |  |  |
| N/A                                     | Painted X Walk1?      | Yes   |        | Road  | Slope (%)               | 4.8  |  |  |
|                                         | X Walk 1 Direction    | To S  |        | Road  | X Slope (%)             | 3.2  |  |  |
|                                         | X Walk 1 Width (in)   | 109.0 |        | Clear | Space?                  | N/A  |  |  |
|                                         | X Walk 1 Slope (%)    | 4.8   | N/A    | Clear | Space to XWalk (in)     | N/A  |  |  |
|                                         | X Walk 1 X Slope (%)  | 3.2   | N/A    | Storm | n Grate/Utility Hazard? | N/A  |  |  |
| N/A                                     | Ramp inside XWalk1?   | Yes   |        | Storm | n Grate/Utility Type    |      |  |  |
| N/A                                     | Any Obstructions?     | N/A   |        |       |                         | N/A  |  |  |
|                                         | Obstruction Type      |       | Yes    | Surfa | ce Condition? (G/P)     | Good |  |  |
|                                         |                       | N/A   | N/A    | Curb  | Slope (%)               | 3.8  |  |  |