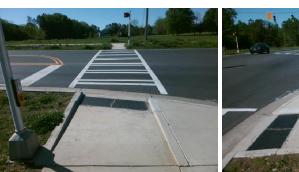

**Codes/Mitigation Info/Possible Solution** 

**BROWN-GRIER RD** Street 1 Name Stop Condition-Street 1 Signal Street 2 Name N/A Stop Condition-Street 2 N/A

| Section 1    | Possible Solutions:           |
|--------------|-------------------------------|
|              | Remove & Replace Entire Ramp. |
| 300          |                               |
| 200          |                               |
|              |                               |
| THE STATE OF |                               |
|              | Surveyor Notes:               |
|              | N/A                           |
|              |                               |
|              |                               |
| Me W         | PROW/ADA:                     |
| 200          | R304.5.3                      |
|              |                               |
| Mala         |                               |
|              |                               |
|              |                               |
|              |                               |
|              |                               |

Total Cost:

1600.00

| Field Measurements/Component Compliance |                       |       |        |       |                         |      |  |  |
|-----------------------------------------|-----------------------|-------|--------|-------|-------------------------|------|--|--|
| Compli                                  | ance Description      | Data  | Compli | ance  | Description             | Data |  |  |
| N/A                                     | Ramp Length (in)      | 95.0  | N/A    | Grade | e Break?                | N/A  |  |  |
| Yes                                     | Ramp Width (in)       | 72.0  | N/A    | Grade | e Break Slope (%)       | 0.0  |  |  |
| Yes                                     | Ramp Slope (%)        | 0.6   | N/A    | Grade | e Break XSlope (%)      | 0.0  |  |  |
| No                                      | Ramp XSlope (%)       | 5.3   |        |       |                         |      |  |  |
| N/A                                     | Flare Type LT         | N/A   | N/A    | Flare | Type RT                 | N/A  |  |  |
| N/A                                     | Flare Slope LT (%)    | N/A   | N/A    | Flare | Slope RT (%)            | 0.0  |  |  |
| N/A                                     | Flare Traversable LT? | N/A   | N/A    | Flare | Traversable RT?         | N/A  |  |  |
| N/A                                     | Landing Length (in)   | 0.0   | N/A    | DWS   | Provided?               | N/A  |  |  |
| N/A                                     | Landing Width (in)    | 0.0   | N/A    | DWS   | Contrast?               | N/A  |  |  |
| N/A                                     | Landing Slope (%)     | 0.0   | N/A    | DWS   | Length (in)             | N/A  |  |  |
| N/A                                     | Landing X Slope (%)   | 0.0   | N/A    | DWS   | Full Width?             | N/A  |  |  |
| N/A                                     | Landing Curb? (Y/N)   | N/A   | N/A    | DWS   | Offset LT (in)          | N/A  |  |  |
| N/A                                     | Shared Landing?       | N/A   | N/A    | DWS   | Offset RT (in)          | N/A  |  |  |
| N/A                                     | Gutter Ponding?       | 0.0   | N/A    | Gutte | r Slope (%)             | N/A  |  |  |
| N/A                                     | Gutter Lip Ht (in)    | 0.0   | N/A    | Gutte | r X Slope (%)           | N/A  |  |  |
| N/A                                     | Painted X Walk1?      | Yes   |        | Road  | Slope (%)               | 4.8  |  |  |
|                                         | X Walk 1 Direction    | To S  |        | Road  | X Slope (%)             | 3.2  |  |  |
|                                         | X Walk 1 Width (in)   | 109.0 |        | Clear | Space?                  | N/A  |  |  |
|                                         | X Walk 1 Slope (%)    | 4.8   | N/A    | Clear | Space to XWalk (in)     | N/A  |  |  |
|                                         | X Walk 1 X Slope (%)  | 3.2   | N/A    | Storm | n Grate/Utility Hazard? | N/A  |  |  |
| N/A                                     | Ramp inside XWalk1?   | Yes   |        | Storm | n Grate/Utility Type    |      |  |  |
| N/A                                     | Any Obstructions?     | N/A   |        |       |                         | N/A  |  |  |
|                                         | Obstruction Type      |       | Yes    | Surfa | ce Condition? (G/P)     | Good |  |  |
|                                         |                       | N/A   | N/A    | Curb  | Slope (%)               | 3.8  |  |  |