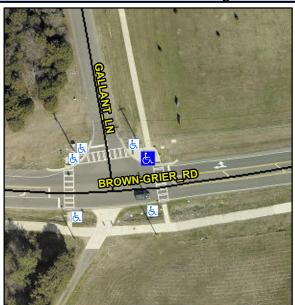

## **Access Compliance Report Public Rights-of-Way** (Curb Ramps)

Intersection ID: 19908 Main Street: BROWN-GRIER\_RD Cross Street: GALLANT\_LN Location: NE Ramp Type: Directional1 **Overall Compliance: No Severity Score:** ADA ID: C1B2C8492A5F Initial Pass/Fail: Fail 12.5

**Codes/Mitigation Info/Possible Solution** 

**BROWN-GRIER RD** Street 1 Name Stop Condition-Street 1 Signal Street 2 Name N/A Stop Condition-Street 2 N/A

| Section 1    | Possible Solutions:           |
|--------------|-------------------------------|
|              | Remove & Replace Entire Ramp. |
| 300          |                               |
| 200          |                               |
|              |                               |
| THE STATE OF |                               |
|              | Surveyor Notes:               |
|              | N/A                           |
|              |                               |
|              |                               |
| Me W         | PROW/ADA:                     |
| 200          | R304.5.3                      |
|              |                               |
| Mala         |                               |
|              |                               |
|              |                               |
|              |                               |
|              |                               |