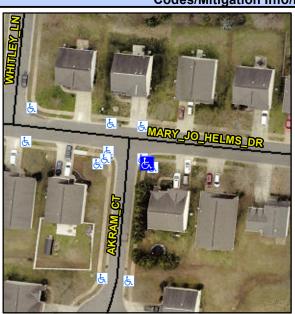

N/A

N/A

N/A

N/A

N/A

N/A

Intersection ID: N/A Main Street: AKRAM CT Cross Street: MARY JO HELMS DR SE Location: 0 ADA ID: C1B35B454D14 Ramp Type: Combination1Diag Initial Pass/Fail: Fail **Overall Compliance: No Severity Score:** 

Street 1 Name Stop Condition-Street 1 Street 2 Name Stop Condition-Street 2

None MARY JO HELMS DR StopSign **AKRAM CT**  Possible Solutions: Remove & Replace Curb Ramp With Two New Directional Ramps or Equivalent. Surveyor Notes: N/A PROW/ADA Not Found, R304.5.1, R304.5.1, R304.5.3