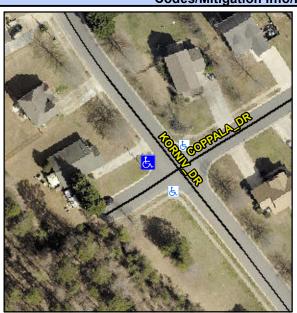

## **Access Compliance Report Public Rights-of-Way** (Curb Ramps)

Intersection ID: 29231 Main Street: KORNIV DR **Cross Street: COPPALA DR** Location: NW ADA ID: C1B7388D051C Ramp Type: PerpDiag Initial Pass/Fail: Pass **Overall Compliance: No Severity Score:** 27.5

**Codes/Mitigation Info/Possible Solution** 

**COPPALA DR** Street 1 Name Stop Condition-Street 2 None Street 2 Name **KORNIV DR** Stop Condition-Street 1 None Possible Solutions: **Remove & Replace Curb Ramp With** Two New Directional Ramps or Equivalent. Surveyor Notes: N/A PROW/ADA: Not Found, R304.2.1, R304.2.2-Perp, R304.3.2-Para, R304.5.3, R305.1.4, R305.2, R302.7.2