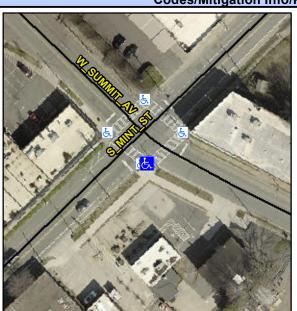

## Access Compliance Report Public Rights-of-Way (Curb Ramps)

Intersection ID: 13184 Main Street: S\_MINT\_ST Cross Street: S\_MINT\_ST Location: SE

ADA ID: C1BF46126F3B Ramp Type: Perp Initial Pass/Fail: Fail Overall Compliance: No Severity Score: 13.75