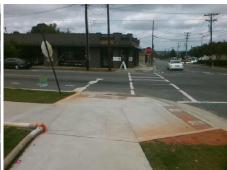

## Field Measurements/Component Compliance

Street 1 Name
Stop Condition-Street 2
StopSign
Street 2 Name
N/A
Stop Condition-Street 1
N/A

Possible Solutions:

Remove & Replace Entire Ramp.

Surveyor Notes:

N/A

PROW/ADA:

Not Found, R304.2.2, R304.5.3

Total Cost: \$ 1850.00

| Field Measurements/Component Compliance |                       |       |      |                             |      |
|-----------------------------------------|-----------------------|-------|------|-----------------------------|------|
| Compliance Description                  |                       | Data  | Comp | oliance Description         | Data |
| N/A                                     | Ramp Length (in)      | 94.0  | No   | Ramp Slope (%)              | 9.7  |
| Yes                                     | Ramp Width (in)       | 96.0  | No   | Ramp XSlope (%)             | 2.7  |
| N/A                                     | Flare Type LT         | N/A   | N/A  | Flare Type RT               | N/A  |
| N/A                                     | Flare Slope LT (%)    | N/A   | N/A  | Flare Slope RT (%)          | N/A  |
| N/A                                     | Flare Traversable LT? | N/A   | N/A  | Flare Traversable RT?       | N/A  |
| N/A                                     | Landing Length (in)   | N/A   | N/A  | DWS Provided?               | N/A  |
| N/A                                     | Landing Width (in)    | N/A   | N/A  | DWS Contrast?               | N/A  |
| N/A                                     | Landing Slope (%)     | N/A   | N/A  | DWS Length (in)             | N/A  |
| N/A                                     | Landing X Slope (%)   | N/A   | N/A  | DWS Full Width?             | N/A  |
| N/A                                     | Landing Curb? (Y/N)   | N/A   | N/A  | DWS Offset (in)             | N/A  |
| N/A                                     | Shared Landing?       | N/A   |      |                             |      |
| N/A                                     | Gutter Ponding?       | N/A   | N/A  | Gutter Slope (%)            | N/A  |
| N/A                                     | Gutter Lip Ht (in)    | N/A   | N/A  | Gutter X Slope (%)          | N/A  |
| N/A                                     | Painted X Walk1?      | Yes   | N/A  | Painted X Walk2?            | N/A  |
|                                         | X Walk 1 Direction    | To NW |      | X Walk 2 Direction          | N/A  |
| N/A                                     | X Walk 1 Width (in)   | 112.0 | N/A  | X Walk 2 Width (in)         | N/A  |
|                                         | X Walk 1 Slope (%)    | 5.0   |      | X Walk 2 Slope (%)          | N/A  |
|                                         | X Walk 1 X Slope (%)  | 0.4   |      | X Walk 2 X Slope (%)        | N/A  |
| N/A                                     | Ramp inside XWalk1?   | Yes   | N/A  | Ramp inside XWalk2?         | N/A  |
|                                         | Road Slope (%)        | N/A   | N/A  | Clear Space?                | N/A  |
|                                         | Road X Slope (%)      | N/A   | N/A  | Clear Space to XWalk (in)   | N/A  |
| N/A                                     | Any Obstructions?     | N/A   | N/A  | Storm Grate/Utility Hazard? | N/A  |
|                                         | Obstruction Type      |       |      | Storm Grate/Utility Type    |      |
|                                         |                       | N/A   |      |                             | N/A  |
|                                         |                       |       | Yes  | Surface Condition? (G/P)    | Good |
| 1                                       |                       |       | -    |                             |      |