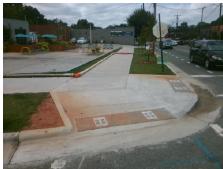

## Field Measurements/Component Compliance

Street 1 Name
Stop Condition-Street 2
StopSign
Street 2 Name
N/A
Stop Condition-Street 1
N/A

Possible Solutions:

Remove & Replace Entire Ramp.

Surveyor Notes:

N/A

PROW/ADA:

Not Found, R304.2.2, R304.5.3

Total Cost: \$ 1850.00

| Field Measurements/Component Compliance |                       |       |      |                             |      |
|-----------------------------------------|-----------------------|-------|------|-----------------------------|------|
| Compliance Description                  |                       | Data  | Comp | oliance Description         | Data |
| N/A                                     | Ramp Length (in)      | 94.0  | No   | Ramp Slope (%)              | 9.7  |
| Yes                                     | Ramp Width (in)       | 96.0  | No   | Ramp XSlope (%)             | 2.7  |
| N/A                                     | Flare Type LT         | N/A   | N/A  | Flare Type RT               | N/A  |
| N/A                                     | Flare Slope LT (%)    | N/A   | N/A  | Flare Slope RT (%)          | N/A  |
| N/A                                     | Flare Traversable LT? | N/A   | N/A  | Flare Traversable RT?       | N/A  |
| N/A                                     | Landing Length (in)   | N/A   | N/A  | DWS Provided?               | N/A  |
| N/A                                     | Landing Width (in)    | N/A   | N/A  | DWS Contrast?               | N/A  |
| N/A                                     | Landing Slope (%)     | N/A   | N/A  | DWS Length (in)             | N/A  |
| N/A                                     | Landing X Slope (%)   | N/A   | N/A  | DWS Full Width?             | N/A  |
| N/A                                     | Landing Curb? (Y/N)   | N/A   | N/A  | DWS Offset (in)             | N/A  |
| N/A                                     | Shared Landing?       | N/A   |      |                             |      |
| N/A                                     | Gutter Ponding?       | N/A   | N/A  | Gutter Slope (%)            | N/A  |
| N/A                                     | Gutter Lip Ht (in)    | N/A   | N/A  | Gutter X Slope (%)          | N/A  |
| N/A                                     | Painted X Walk1?      | Yes   | N/A  | Painted X Walk2?            | N/A  |
|                                         | X Walk 1 Direction    | To NW |      | X Walk 2 Direction          | N/A  |
| N/A                                     | X Walk 1 Width (in)   | 112.0 | N/A  | X Walk 2 Width (in)         | N/A  |
|                                         | X Walk 1 Slope (%)    | 5.0   |      | X Walk 2 Slope (%)          | N/A  |
|                                         | X Walk 1 X Slope (%)  | 0.4   |      | X Walk 2 X Slope (%)        | N/A  |
| N/A                                     | Ramp inside XWalk1?   | Yes   | N/A  | Ramp inside XWalk2?         | N/A  |
|                                         | Road Slope (%)        | N/A   | N/A  | Clear Space?                | N/A  |
|                                         | Road X Slope (%)      | N/A   | N/A  | Clear Space to XWalk (in)   | N/A  |
| N/A                                     | Any Obstructions?     | N/A   | N/A  | Storm Grate/Utility Hazard? | N/A  |
|                                         | Obstruction Type      |       |      | Storm Grate/Utility Type    |      |
|                                         |                       | N/A   |      |                             | N/A  |
|                                         |                       |       | Yes  | Surface Condition? (G/P)    | Good |
| 1                                       |                       |       | -    |                             |      |