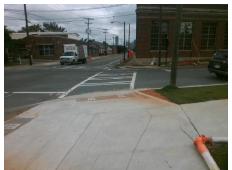

## Field Measurements/Component Compliance

Street 1 Name
Stop Condition-Street 2
StopSign
Street 2 Name
N/A
Stop Condition-Street 1
N/A

Possible Solutions:

Remove & Replace Entire Ramp.

Surveyor Notes:

N/A

PROW/ADA:

Not Found, R304.2.2, R304.5.3

Total Cost: \$ 1850.00

| Field Measurements/Component Compliance |                       |       |      |                             |      |
|-----------------------------------------|-----------------------|-------|------|-----------------------------|------|
| Compliance Description                  |                       | Data  | Comp | oliance Description         | Data |
| N/A                                     | Ramp Length (in)      | 94.0  | No   | Ramp Slope (%)              | 9.7  |
| Yes                                     | Ramp Width (in)       | 96.0  | No   | Ramp XSlope (%)             | 2.7  |
| N/A                                     | Flare Type LT         | N/A   | N/A  | Flare Type RT               | N/A  |
| N/A                                     | Flare Slope LT (%)    | N/A   | N/A  | Flare Slope RT (%)          | N/A  |
| N/A                                     | Flare Traversable LT? | N/A   | N/A  | Flare Traversable RT?       | N/A  |
| N/A                                     | Landing Length (in)   | N/A   | N/A  | DWS Provided?               | N/A  |
| N/A                                     | Landing Width (in)    | N/A   | N/A  | DWS Contrast?               | N/A  |
| N/A                                     | Landing Slope (%)     | N/A   | N/A  | DWS Length (in)             | N/A  |
| N/A                                     | Landing X Slope (%)   | N/A   | N/A  | DWS Full Width?             | N/A  |
| N/A                                     | Landing Curb? (Y/N)   | N/A   | N/A  | DWS Offset (in)             | N/A  |
| N/A                                     | Shared Landing?       | N/A   |      |                             |      |
| N/A                                     | Gutter Ponding?       | N/A   | N/A  | Gutter Slope (%)            | N/A  |
| N/A                                     | Gutter Lip Ht (in)    | N/A   | N/A  | Gutter X Slope (%)          | N/A  |
| N/A                                     | Painted X Walk1?      | Yes   | N/A  | Painted X Walk2?            | N/A  |
|                                         | X Walk 1 Direction    | To NW |      | X Walk 2 Direction          | N/A  |
| N/A                                     | X Walk 1 Width (in)   | 112.0 | N/A  | X Walk 2 Width (in)         | N/A  |
|                                         | X Walk 1 Slope (%)    | 5.0   |      | X Walk 2 Slope (%)          | N/A  |
|                                         | X Walk 1 X Slope (%)  | 0.4   |      | X Walk 2 X Slope (%)        | N/A  |
| N/A                                     | Ramp inside XWalk1?   | Yes   | N/A  | Ramp inside XWalk2?         | N/A  |
|                                         | Road Slope (%)        | N/A   | N/A  | Clear Space?                | N/A  |
|                                         | Road X Slope (%)      | N/A   | N/A  | Clear Space to XWalk (in)   | N/A  |
| N/A                                     | Any Obstructions?     | N/A   | N/A  | Storm Grate/Utility Hazard? | N/A  |
|                                         | Obstruction Type      |       |      | Storm Grate/Utility Type    |      |
|                                         |                       | N/A   |      |                             | N/A  |
|                                         |                       |       | Yes  | Surface Condition? (G/P)    | Good |
| 1                                       |                       |       | -    |                             |      |