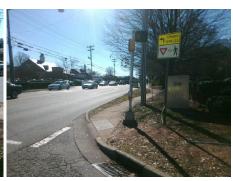

## Access Compliance Report Public Rights-of-Way (Curb Ramps)

Intersection ID: 15125 Main Street: PROVIDENCE\_RD Cross Street: CHEROKEE\_RD Location: SW

ADA ID: C1C0240B821B Ramp Type: PerpDiag Initial Pass/Fail: Fail Overall Compliance: No Severity Score: 13.75

## Field Measurements/Component Compliance

Street 1 Name
Stop Condition-Street 2
Street 2 Name
Stop Condition-Street 1

PROVIDENCE RD Signal CHEROKEE RD Signal Possible Solutions:

Remove & Replace Curb Ramp With Two New Directional Ramps or Equivalent.

Surveyor Notes:

N/A

PROW/ADA:

Not Found, R304.2.2

Total Cost: \$ 3200.00

|     |                       | Data  | Compliance Description |                             | Data  |
|-----|-----------------------|-------|------------------------|-----------------------------|-------|
| N/A | Ramp Length (in)      | 27.0  | No                     | Ramp Slope (%)              | 11.7  |
| Yes | Ramp Width (in)       | 48.0  | Yes                    | Ramp XSlope (%)             | 2.2   |
| N/A | Flare Type LT         | N/A   | N/A                    | Flare Type RT               | N/A   |
| N/A | Flare Slope LT (%)    | N/A   | N/A                    | Flare Slope RT (%)          | N/A   |
| N/A | Flare Traversable LT? | N/A   | N/A                    | Flare Traversable RT?       | N/A   |
| N/A | Landing Length (in)   | N/A   | N/A                    | DWS Provided?               | N/A   |
| N/A | Landing Width (in)    | N/A   | N/A                    | DWS Contrast?               | N/A   |
| N/A | Landing Slope (%)     | N/A   | N/A                    | DWS Length (in)             | N/A   |
| N/A | Landing X Slope (%)   | N/A   | N/A                    | DWS Full Width?             | N/A   |
| N/A | Landing Curb? (Y/N)   | N/A   | N/A                    | DWS Offset (in)             | N/A   |
| N/A | Shared Landing?       | N/A   |                        |                             |       |
| N/A | Gutter Ponding?       | N/A   | N/A                    | Gutter Slope (%)            | N/A   |
| N/A | Gutter Lip Ht (in)    | N/A   | N/A                    | Gutter X Slope (%)          | N/A   |
| N/A | Painted X Walk1?      | Yes   | N/A                    | Painted X Walk2?            | Yes   |
|     | X Walk 1 Direction    | To E  |                        | X Walk 2 Direction          | To N  |
| N/A | X Walk 1 Width (in)   | 107.0 | N/A                    | X Walk 2 Width (in)         | 114.0 |
|     | X Walk 1 Slope (%)    | 4.5   |                        | X Walk 2 Slope (%)          | 3.5   |
|     | X Walk 1 X Slope (%)  | 0.2   |                        | X Walk 2 X Slope (%)        | 4.5   |
| N/A | Ramp inside XWalk1?   | Yes   | N/A                    | Ramp inside XWalk2?         | Yes   |
|     | Road Slope (%)        | 3.2   | N/A                    | Clear Space?                | N/A   |
|     | Road X Slope (%)      | 4.8   | N/A                    | Clear Space to XWalk (in)   | N/A   |
| N/A | Any Obstructions?     | N/A   | N/A                    | Storm Grate/Utility Hazard? | N/A   |
|     | Obstruction Type      |       |                        | Storm Grate/Utility Type    |       |
|     |                       | N/A   |                        |                             | N/A   |
|     |                       |       | Yes                    | Surface Condition? (G/P)    | Good  |