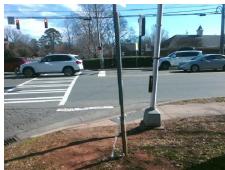

## Access Compliance Report Public Rights-of-Way (Curb Ramps)

Intersection ID: 15125 Main Street: PROVIDENCE\_RD Cross Street: CHEROKEE\_RD Location: SW

ADA ID: C1C0240B821B Ramp Type: PerpDiag Initial Pass/Fail: Fail Overall Compliance: No Severity Score: 13.75

## Field Measurements/Component Compliance

Street 1 Name
Stop Condition-Street 2
Street 2 Name
Stop Condition-Street 1

PROVIDENCE RD Signal CHEROKEE RD Signal Possible Solutions:

Remove & Replace Curb Ramp With Two New Directional Ramps or Equivalent.

Surveyor Notes:

N/A

PROW/ADA:

Not Found, R304.2.2

Total Cost: \$ 3200.00

|     |                       | Data  | Compliance Description |                             | Data  |
|-----|-----------------------|-------|------------------------|-----------------------------|-------|
| N/A | Ramp Length (in)      | 27.0  | No                     | Ramp Slope (%)              | 11.7  |
| Yes | Ramp Width (in)       | 48.0  | Yes                    | Ramp XSlope (%)             | 2.2   |
| N/A | Flare Type LT         | N/A   | N/A                    | Flare Type RT               | N/A   |
| N/A | Flare Slope LT (%)    | N/A   | N/A                    | Flare Slope RT (%)          | N/A   |
| N/A | Flare Traversable LT? | N/A   | N/A                    | Flare Traversable RT?       | N/A   |
| N/A | Landing Length (in)   | N/A   | N/A                    | DWS Provided?               | N/A   |
| N/A | Landing Width (in)    | N/A   | N/A                    | DWS Contrast?               | N/A   |
| N/A | Landing Slope (%)     | N/A   | N/A                    | DWS Length (in)             | N/A   |
| N/A | Landing X Slope (%)   | N/A   | N/A                    | DWS Full Width?             | N/A   |
| N/A | Landing Curb? (Y/N)   | N/A   | N/A                    | DWS Offset (in)             | N/A   |
| N/A | Shared Landing?       | N/A   |                        |                             |       |
| N/A | Gutter Ponding?       | N/A   | N/A                    | Gutter Slope (%)            | N/A   |
| N/A | Gutter Lip Ht (in)    | N/A   | N/A                    | Gutter X Slope (%)          | N/A   |
| N/A | Painted X Walk1?      | Yes   | N/A                    | Painted X Walk2?            | Yes   |
|     | X Walk 1 Direction    | To E  |                        | X Walk 2 Direction          | To N  |
| N/A | X Walk 1 Width (in)   | 107.0 | N/A                    | X Walk 2 Width (in)         | 114.0 |
|     | X Walk 1 Slope (%)    | 4.5   |                        | X Walk 2 Slope (%)          | 3.5   |
|     | X Walk 1 X Slope (%)  | 0.2   |                        | X Walk 2 X Slope (%)        | 4.5   |
| N/A | Ramp inside XWalk1?   | Yes   | N/A                    | Ramp inside XWalk2?         | Yes   |
|     | Road Slope (%)        | 3.2   | N/A                    | Clear Space?                | N/A   |
|     | Road X Slope (%)      | 4.8   | N/A                    | Clear Space to XWalk (in)   | N/A   |
| N/A | Any Obstructions?     | N/A   | N/A                    | Storm Grate/Utility Hazard? | N/A   |
|     | Obstruction Type      |       |                        | Storm Grate/Utility Type    |       |
|     |                       | N/A   |                        |                             | N/A   |
|     |                       |       | Yes                    | Surface Condition? (G/P)    | Good  |