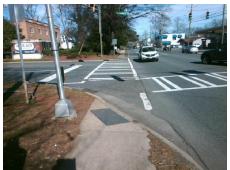

## Access Compliance Report Public Rights-of-Way (Curb Ramps)

Intersection ID: 15125 Main Street: PROVIDENCE\_RD Cross Street: CHEROKEE\_RD Location: SW

ADA ID: C1C0240B821B Ramp Type: PerpDiag Initial Pass/Fail: Fail Overall Compliance: No Severity Score: 13.75

## Field Measurements/Component Compliance

Street 1 Name
Stop Condition-Street 2
Street 2 Name
Stop Condition-Street 1

PROVIDENCE RD Signal CHEROKEE RD Signal Possible Solutions:

Remove & Replace Curb Ramp With Two New Directional Ramps or Equivalent.

Surveyor Notes:

N/A

PROW/ADA:

Not Found, R304.2.2

Total Cost: \$ 3200.00

|     |                       | Data  | Compliance Description |                             | Data  |
|-----|-----------------------|-------|------------------------|-----------------------------|-------|
| N/A | Ramp Length (in)      | 27.0  | No                     | Ramp Slope (%)              | 11.7  |
| Yes | Ramp Width (in)       | 48.0  | Yes                    | Ramp XSlope (%)             | 2.2   |
| N/A | Flare Type LT         | N/A   | N/A                    | Flare Type RT               | N/A   |
| N/A | Flare Slope LT (%)    | N/A   | N/A                    | Flare Slope RT (%)          | N/A   |
| N/A | Flare Traversable LT? | N/A   | N/A                    | Flare Traversable RT?       | N/A   |
| N/A | Landing Length (in)   | N/A   | N/A                    | DWS Provided?               | N/A   |
| N/A | Landing Width (in)    | N/A   | N/A                    | DWS Contrast?               | N/A   |
| N/A | Landing Slope (%)     | N/A   | N/A                    | DWS Length (in)             | N/A   |
| N/A | Landing X Slope (%)   | N/A   | N/A                    | DWS Full Width?             | N/A   |
| N/A | Landing Curb? (Y/N)   | N/A   | N/A                    | DWS Offset (in)             | N/A   |
| N/A | Shared Landing?       | N/A   |                        |                             |       |
| N/A | Gutter Ponding?       | N/A   | N/A                    | Gutter Slope (%)            | N/A   |
| N/A | Gutter Lip Ht (in)    | N/A   | N/A                    | Gutter X Slope (%)          | N/A   |
| N/A | Painted X Walk1?      | Yes   | N/A                    | Painted X Walk2?            | Yes   |
|     | X Walk 1 Direction    | To E  |                        | X Walk 2 Direction          | To N  |
| N/A | X Walk 1 Width (in)   | 107.0 | N/A                    | X Walk 2 Width (in)         | 114.0 |
|     | X Walk 1 Slope (%)    | 4.5   |                        | X Walk 2 Slope (%)          | 3.5   |
|     | X Walk 1 X Slope (%)  | 0.2   |                        | X Walk 2 X Slope (%)        | 4.5   |
| N/A | Ramp inside XWalk1?   | Yes   | N/A                    | Ramp inside XWalk2?         | Yes   |
|     | Road Slope (%)        | 3.2   | N/A                    | Clear Space?                | N/A   |
|     | Road X Slope (%)      | 4.8   | N/A                    | Clear Space to XWalk (in)   | N/A   |
| N/A | Any Obstructions?     | N/A   | N/A                    | Storm Grate/Utility Hazard? | N/A   |
|     | Obstruction Type      |       |                        | Storm Grate/Utility Type    |       |
|     |                       | N/A   |                        |                             | N/A   |
|     |                       |       | Yes                    | Surface Condition? (G/P)    | Good  |