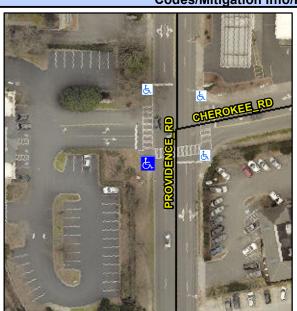

## Access Compliance Report Public Rights-of-Way (Curb Ramps)

Intersection ID: 15125 Main Street: PROVIDENCE\_RD Cross Street: CHEROKEE\_RD Location: SW

ADA ID: C1C0240B821B Ramp Type: PerpDiag Initial Pass/Fail: Fail Overall Compliance: No Severity Score: 13.75

## Field Measurements/Component Compliance

Street 1 Name
Stop Condition-Street 2
Street 2 Name
Stop Condition-Street 1

PROVIDENCE RD Signal CHEROKEE RD Signal Possible Solutions:

Remove & Replace Curb Ramp With Two New Directional Ramps or Equivalent.