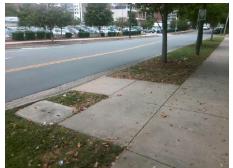

Possible Solutions: Remove & Replace Entire Ramp. Surveyor Notes: N/A PROW/ADA: Not Found, R304.2.2

Total Cost: 1850.00

| Field Measurements/Component Compliance |                       |       |      |                             |      |  |
|-----------------------------------------|-----------------------|-------|------|-----------------------------|------|--|
| Comp                                    | oliance Description   | Data  | Comp | liance Description          | Data |  |
| N/A                                     | Ramp Length (in)      | 56.0  | No   | Ramp Slope (%)              | 10.1 |  |
| Yes                                     | Ramp Width (in)       | 68.0  | Yes  | Ramp XSlope (%)             | 2.2  |  |
| N/A                                     | Flare Type LT         | N/A   | N/A  | Flare Type RT               | N/A  |  |
| N/A                                     | Flare Slope LT (%)    | N/A   | N/A  | Flare Slope RT (%)          | N/A  |  |
| N/A                                     | Flare Traversable LT? | N/A   | N/A  | Flare Traversable RT?       | N/A  |  |
| N/A                                     | Landing Length (in)   | N/A   | N/A  | DWS Provided?               | N/A  |  |
| N/A                                     | Landing Width (in)    | N/A   | N/A  | DWS Contrast?               | N/A  |  |
| N/A                                     | Landing Slope (%)     | N/A   | N/A  | DWS Length (in)             | N/A  |  |
| N/A                                     | Landing X Slope (%)   | N/A   | N/A  | DWS Full Width?             | N/A  |  |
| N/A                                     | Landing Curb? (Y/N)   | N/A   | N/A  | DWS Offset (in)             | N/A  |  |
| N/A                                     | Shared Landing?       | N/A   |      |                             |      |  |
| N/A                                     | Gutter Ponding?       | N/A   | N/A  | Gutter Slope (%)            | N/A  |  |
| N/A                                     | Gutter Lip Ht (in)    | N/A   | N/A  | Gutter X Slope (%)          | N/A  |  |
| N/A                                     | Painted X Walk1?      | No    | N/A  | Painted X Walk2?            | N/A  |  |
|                                         | X Walk 1 Direction    | To SW |      | X Walk 2 Direction          | N/A  |  |
| N/A                                     | X Walk 1 Width (in)   | N/A   | N/A  | X Walk 2 Width (in)         | N/A  |  |
|                                         | X Walk 1 Slope (%)    | 2.9   |      | X Walk 2 Slope (%)          | N/A  |  |
|                                         | X Walk 1 X Slope (%)  | 2.4   |      | X Walk 2 X Slope (%)        | N/A  |  |
| N/A                                     | Ramp inside XWalk1?   | N/A   | N/A  | Ramp inside XWalk2?         | N/A  |  |
|                                         | Road Slope (%)        | N/A   | N/A  | Clear Space?                | N/A  |  |
|                                         | Road X Slope (%)      | N/A   | N/A  | Clear Space to XWalk (in)   | N/A  |  |
| N/A                                     | Any Obstructions?     | N/A   | N/A  | Storm Grate/Utility Hazard? | N/A  |  |
|                                         | Obstruction Type      |       |      | Storm Grate/Utility Type    |      |  |
|                                         |                       | N/A   |      |                             | N/A  |  |
|                                         |                       |       | Yes  | Surface Condition? (G/P)    | Good |  |
|                                         |                       | ·     | -    |                             |      |  |