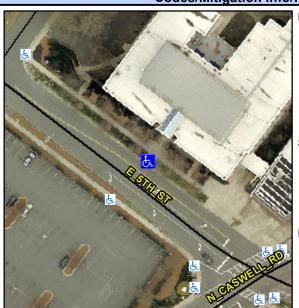

## **Access Compliance Report Public Rights-of-Way** (Curb Ramps)

Intersection ID: 10025324 Main Street: E\_5TH\_ST Cross Street: N/A Location: NE **Overall Compliance: No** ADA ID: C1CC72858265 Ramp Type: Perp Initial Pass/Fail: Fail Severity Score: 13.75

**Codes/Mitigation Info/Possible Solution** 

| Street 1 Name           | E 5TH ST |
|-------------------------|----------|
| Stop Condition-Street 2 | None     |
| Street 2 Name           | N/A      |
| Stop Condition-Street 1 | N/A      |