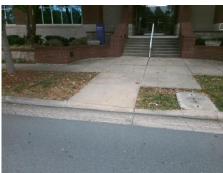

Possible Solutions: Remove & Replace Entire Ramp. Surveyor Notes: N/A PROW/ADA: Not Found, R304.2.2

Total Cost: 1850.00

| Field Measurements/Component Compliance |                       |       |      |                             |      |  |
|-----------------------------------------|-----------------------|-------|------|-----------------------------|------|--|
| Comp                                    | oliance Description   | Data  | Comp | liance Description          | Data |  |
| N/A                                     | Ramp Length (in)      | 56.0  | No   | Ramp Slope (%)              | 10.1 |  |
| Yes                                     | Ramp Width (in)       | 68.0  | Yes  | Ramp XSlope (%)             | 2.2  |  |
| N/A                                     | Flare Type LT         | N/A   | N/A  | Flare Type RT               | N/A  |  |
| N/A                                     | Flare Slope LT (%)    | N/A   | N/A  | Flare Slope RT (%)          | N/A  |  |
| N/A                                     | Flare Traversable LT? | N/A   | N/A  | Flare Traversable RT?       | N/A  |  |
| N/A                                     | Landing Length (in)   | N/A   | N/A  | DWS Provided?               | N/A  |  |
| N/A                                     | Landing Width (in)    | N/A   | N/A  | DWS Contrast?               | N/A  |  |
| N/A                                     | Landing Slope (%)     | N/A   | N/A  | DWS Length (in)             | N/A  |  |
| N/A                                     | Landing X Slope (%)   | N/A   | N/A  | DWS Full Width?             | N/A  |  |
| N/A                                     | Landing Curb? (Y/N)   | N/A   | N/A  | DWS Offset (in)             | N/A  |  |
| N/A                                     | Shared Landing?       | N/A   |      |                             |      |  |
| N/A                                     | Gutter Ponding?       | N/A   | N/A  | Gutter Slope (%)            | N/A  |  |
| N/A                                     | Gutter Lip Ht (in)    | N/A   | N/A  | Gutter X Slope (%)          | N/A  |  |
| N/A                                     | Painted X Walk1?      | No    | N/A  | Painted X Walk2?            | N/A  |  |
|                                         | X Walk 1 Direction    | To SW |      | X Walk 2 Direction          | N/A  |  |
| N/A                                     | X Walk 1 Width (in)   | N/A   | N/A  | X Walk 2 Width (in)         | N/A  |  |
|                                         | X Walk 1 Slope (%)    | 2.9   |      | X Walk 2 Slope (%)          | N/A  |  |
|                                         | X Walk 1 X Slope (%)  | 2.4   |      | X Walk 2 X Slope (%)        | N/A  |  |
| N/A                                     | Ramp inside XWalk1?   | N/A   | N/A  | Ramp inside XWalk2?         | N/A  |  |
|                                         | Road Slope (%)        | N/A   | N/A  | Clear Space?                | N/A  |  |
|                                         | Road X Slope (%)      | N/A   | N/A  | Clear Space to XWalk (in)   | N/A  |  |
| N/A                                     | Any Obstructions?     | N/A   | N/A  | Storm Grate/Utility Hazard? | N/A  |  |
|                                         | Obstruction Type      |       |      | Storm Grate/Utility Type    |      |  |
|                                         |                       | N/A   |      |                             | N/A  |  |
|                                         |                       |       | Yes  | Surface Condition? (G/P)    | Good |  |
|                                         |                       | ·     | -    |                             |      |  |