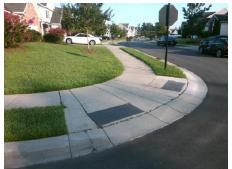

## Field Measurements/Component Compliance

Street 1 Name DAVID JENNINGS AV
Stop Condition-Street 2 None
Street 2 Name N/A
Stop Condition-Street 1 N/A

Possible Solutions:

Remove & Replace Entire Ramp.

Surveyor Notes:

N/A

PROW/ADA:

Not Found, R304.5.1

Total Cost: \$ 1850.00

| Compliance Description Data |                       | Comp  | liance Description | Data                        |      |
|-----------------------------|-----------------------|-------|--------------------|-----------------------------|------|
| N/A                         | Ramp Length (in)      | 47.5  | Yes                | Ramp Slope (%)              | 7.5  |
| No                          | Ramp Width (in)       | 43.5  | Yes                | Ramp XSlope (%)             | 1.9  |
| N/A                         | Flare Type LT         | N/A   | N/A                | Flare Type RT               | N/A  |
| N/A                         | Flare Slope LT (%)    | N/A   | N/A                | Flare Slope RT (%)          | N/A  |
| N/A                         | Flare Traversable LT? | N/A   | N/A                | Flare Traversable RT?       | N/A  |
| N/A                         | Landing Length (in)   | N/A   | N/A                | DWS Provided?               | N/A  |
| N/A                         | Landing Width (in)    | N/A   | N/A                | DWS Contrast?               | N/A  |
| N/A                         | Landing Slope (%)     | N/A   | N/A                | DWS Length (in)             | N/A  |
| N/A                         | Landing X Slope (%)   | N/A   | N/A                | DWS Full Width?             | N/A  |
| N/A                         | Landing Curb? (Y/N)   | N/A   | N/A                | DWS Offset (in)             | N/A  |
| N/A                         | Shared Landing?       | N/A   |                    |                             |      |
| N/A                         | Gutter Ponding?       | N/A   | N/A                | Gutter Slope (%)            | N/A  |
| N/A                         | Gutter Lip Ht (in)    | 0.5   | N/A                | Gutter X Slope (%)          | N/A  |
| N/A                         | Painted X Walk1?      | No    | N/A                | Painted X Walk2?            | N/A  |
|                             | X Walk 1 Direction    | To SE |                    | X Walk 2 Direction          | N/A  |
| N/A                         | X Walk 1 Width (in)   | N/A   | N/A                | X Walk 2 Width (in)         | N/A  |
|                             | X Walk 1 Slope (%)    | 0.7   |                    | X Walk 2 Slope (%)          | N/A  |
|                             | X Walk 1 X Slope (%)  | 2.0   |                    | X Walk 2 X Slope (%)        | N/A  |
| N/A                         | Ramp inside XWalk1?   | N/A   | N/A                | Ramp inside XWalk2?         | N/A  |
|                             | Road Slope (%)        | N/A   | N/A                | Clear Space?                | N/A  |
|                             | Road X Slope (%)      | N/A   | N/A                | Clear Space to XWalk (in)   | N/A  |
| N/A                         | Any Obstructions?     | N/A   | N/A                | Storm Grate/Utility Hazard? | N/A  |
|                             | Obstruction Type      |       | l                  | Storm Grate/Utility Type    |      |
|                             |                       | N/A   |                    |                             | N/A  |
|                             |                       |       | Yes                | Surface Condition? (G/P)    | Good |