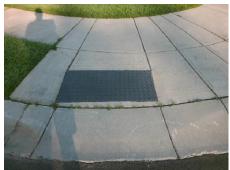

## Field Measurements/Component Compliance

Street 1 Name DAVID JENNINGS AV
Stop Condition-Street 2 None
Street 2 Name N/A
Stop Condition-Street 1 N/A

Possible Solutions:

Remove & Replace Entire Ramp.

Surveyor Notes:

N/A

PROW/ADA:

Not Found, R304.5.1

Total Cost: \$ 1850.00

| Compliance Description Data |                       | Comp  | liance Description | Data                        |      |
|-----------------------------|-----------------------|-------|--------------------|-----------------------------|------|
| N/A                         | Ramp Length (in)      | 47.5  | Yes                | Ramp Slope (%)              | 7.5  |
| No                          | Ramp Width (in)       | 43.5  | Yes                | Ramp XSlope (%)             | 1.9  |
| N/A                         | Flare Type LT         | N/A   | N/A                | Flare Type RT               | N/A  |
| N/A                         | Flare Slope LT (%)    | N/A   | N/A                | Flare Slope RT (%)          | N/A  |
| N/A                         | Flare Traversable LT? | N/A   | N/A                | Flare Traversable RT?       | N/A  |
| N/A                         | Landing Length (in)   | N/A   | N/A                | DWS Provided?               | N/A  |
| N/A                         | Landing Width (in)    | N/A   | N/A                | DWS Contrast?               | N/A  |
| N/A                         | Landing Slope (%)     | N/A   | N/A                | DWS Length (in)             | N/A  |
| N/A                         | Landing X Slope (%)   | N/A   | N/A                | DWS Full Width?             | N/A  |
| N/A                         | Landing Curb? (Y/N)   | N/A   | N/A                | DWS Offset (in)             | N/A  |
| N/A                         | Shared Landing?       | N/A   |                    |                             |      |
| N/A                         | Gutter Ponding?       | N/A   | N/A                | Gutter Slope (%)            | N/A  |
| N/A                         | Gutter Lip Ht (in)    | 0.5   | N/A                | Gutter X Slope (%)          | N/A  |
| N/A                         | Painted X Walk1?      | No    | N/A                | Painted X Walk2?            | N/A  |
|                             | X Walk 1 Direction    | To SE |                    | X Walk 2 Direction          | N/A  |
| N/A                         | X Walk 1 Width (in)   | N/A   | N/A                | X Walk 2 Width (in)         | N/A  |
|                             | X Walk 1 Slope (%)    | 0.7   |                    | X Walk 2 Slope (%)          | N/A  |
|                             | X Walk 1 X Slope (%)  | 2.0   |                    | X Walk 2 X Slope (%)        | N/A  |
| N/A                         | Ramp inside XWalk1?   | N/A   | N/A                | Ramp inside XWalk2?         | N/A  |
|                             | Road Slope (%)        | N/A   | N/A                | Clear Space?                | N/A  |
|                             | Road X Slope (%)      | N/A   | N/A                | Clear Space to XWalk (in)   | N/A  |
| N/A                         | Any Obstructions?     | N/A   | N/A                | Storm Grate/Utility Hazard? | N/A  |
|                             | Obstruction Type      |       | l                  | Storm Grate/Utility Type    |      |
|                             |                       | N/A   |                    |                             | N/A  |
|                             |                       |       | Yes                | Surface Condition? (G/P)    | Good |