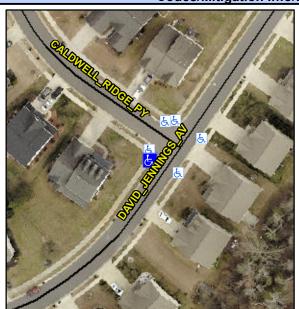

## Access Compliance Report Public Rights-of-Way (Curb Ramps)

Intersection ID: 48945 Main Street: DAVID\_JENNINGS\_AV Cross Street: CALDWELL\_RIDGE\_PY Location: SW

ADA ID: C1CF09DFCE83 Ramp Type: Perp Initial Pass/Fail: Fail Overall Compliance: No Severity Score: 8.75