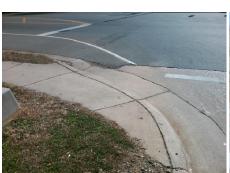

## **Access Compliance Report Public Rights-of-Way** (Curb Ramps)

Data

8.4

1.1

N/A

Good

Intersection ID: 12017 Main Street: S I-77 EXIT 10A RA **Cross Street: W MOREHEAD ST** Location: NE **Overall Compliance: No Severity Score:** 12.5 ADA ID: C1D1B3D34690 Ramp Type: Perp Initial Pass/Fail: Fail

Flare Traversable RT?

Data

33.0

69.0

N/A

**S I-77 EXIT 10A RA** Street 1 Name Stop Condition-Street 2 Signal N/A Street 2 Name Stop Condition-Street 1 N/A

| Possible Solutions:           |
|-------------------------------|
| Remove & Replace Entire Ramp. |
|                               |
|                               |
|                               |
|                               |
| Surveyor Notes:               |
| N/A                           |
| N/A                           |
|                               |
|                               |
| PROW/ADA:                     |
| Not Found, R304.2.2           |
|                               |
|                               |
|                               |
|                               |
|                               |