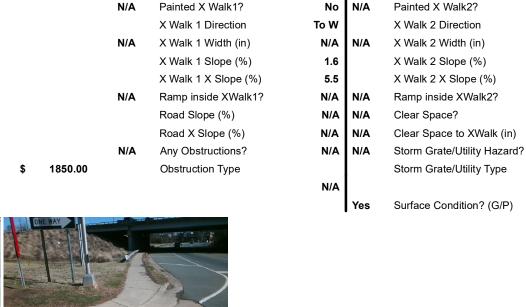

## **Access Compliance Report Public Rights-of-Way** (Curb Ramps)

Data

8.4

1.1

N/A

Good

Intersection ID: 12017 Main Street: S I-77 EXIT 10A RA **Cross Street: W MOREHEAD ST** Location: NE **Overall Compliance: No Severity Score:** 12.5 ADA ID: C1D1B3D34690 Ramp Type: Perp Initial Pass/Fail: Fail

Compliance Description

N/A

Yes

N/A

Ramp Length (in)

Ramp Width (in)

Flare Slope LT (%)

Landing Length (in)

## Field Measurements/Component Compliance

No

Yes

N/A

Compliance Description

Ramp Slope (%)

Flare Type RT

Ramp XSlope (%)

Flare Slope RT (%)

**DWS Provided?** 

**DWS Contrast?** 

DWS Length (in)

DWS Full Width?

DWS Offset (in)

Gutter Slope (%)

Gutter X Slope (%)