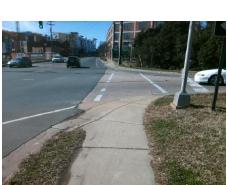

## **Access Compliance Report Public Rights-of-Way** (Curb Ramps)

Data

8.4

1.1

N/A

Good

Intersection ID: 12017 Main Street: S I-77 EXIT 10A RA **Cross Street: W MOREHEAD ST** Location: NE **Overall Compliance: No Severity Score:** 12.5 ADA ID: C1D1B3D34690 Ramp Type: Perp Initial Pass/Fail: Fail

Flare Traversable RT?

Data

33.0

69.0

N/A

**S I-77 EXIT 10A RA** Street 1 Name Stop Condition-Street 2 Signal N/A Street 2 Name Stop Condition-Street 1 N/A

| Possible Solutions:           |
|-------------------------------|
| Remove & Replace Entire Ramp. |
|                               |
|                               |
|                               |
|                               |
| Surveyor Notes:               |
| N/A                           |
| N/A                           |
|                               |
|                               |
| PROW/ADA:                     |
| Not Found, R304.2.2           |
|                               |
|                               |
|                               |
|                               |
|                               |