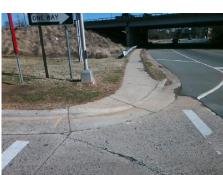

## **Access Compliance Report Public Rights-of-Way** (Curb Ramps)

Data

8.4

1.1

N/A

Good

Intersection ID: 12017 Main Street: S I-77 EXIT 10A RA **Cross Street: W MOREHEAD ST** Location: NE **Overall Compliance: No Severity Score:** 12.5 ADA ID: C1D1B3D34690 Ramp Type: Perp Initial Pass/Fail: Fail

Flare Traversable RT?

Data

33.0

69.0

N/A

**S I-77 EXIT 10A RA** Street 1 Name Stop Condition-Street 2 Signal N/A Street 2 Name Stop Condition-Street 1 N/A

| Possible Solutions:           |
|-------------------------------|
| Remove & Replace Entire Ramp. |
|                               |
|                               |
|                               |
|                               |
| Surveyor Notes:               |
| N/A                           |
| N/A                           |
|                               |
|                               |
| PROW/ADA:                     |
| Not Found, R304.2.2           |
|                               |
|                               |
|                               |
|                               |
|                               |