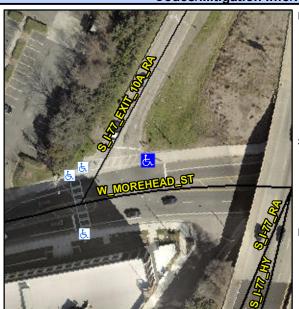

## **Access Compliance Report Public Rights-of-Way** (Curb Ramps)

Data

8.4

1.1

N/A

Good

Intersection ID: 12017 Main Street: S I-77 EXIT 10A RA **Cross Street: W MOREHEAD ST** Location: NE **Overall Compliance: No Severity Score:** 12.5 ADA ID: C1D1B3D34690 Ramp Type: Perp Initial Pass/Fail: Fail

Flare Traversable RT?

Data

33.0

69.0

N/A

**S I-77 EXIT 10A RA** Street 1 Name Stop Condition-Street 2 Signal N/A Street 2 Name Stop Condition-Street 1 N/A

| Possible Solutions:           |
|-------------------------------|
| Remove & Replace Entire Ramp. |
|                               |
|                               |
|                               |
|                               |
| Surveyor Notes:               |
| N/A                           |
| N/A                           |
|                               |
|                               |
| PROW/ADA:                     |
| Not Found, R304.2.2           |
|                               |
|                               |
|                               |
|                               |
|                               |