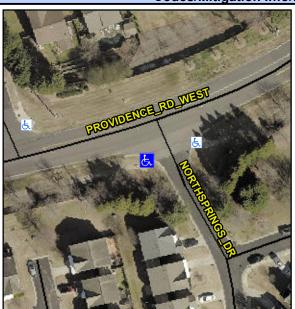

## Access Compliance Report Public Rights-of-Way (Curb Ramps)

Intersection ID: 30637Main Street: NORTHSPRINGS\_DRCross Street: PROVIDENCE\_RD\_WESTLocation:SWADA ID: C1D22CFE7149Ramp Type: PerpDiagInitial Pass/Fail: FailOverall Compliance: NoSeverity Score:10

## Field Measurements/Component Compliance

Street 1 Name
Stop Condition-Street 2
Street 2 Name
Stop Condition-Street 1

NORTHSPRINGS DR StopSign PROVIDENCE RD WEST None Possible Solutions:

Remove & Replace Curb Ramp With Two New Directional Ramps or Equivalent.