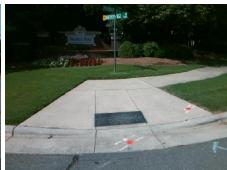

## Field Measurements/Component Compliance

Street 1 Name
Stop Condition-Street 2
Street 2 Name
Stop Condition-Street 1

NORTHSPRINGS DR StopSign PROVIDENCE RD WEST None Possible Solutions:

Remove & Replace Curb Ramp With Two New Directional Ramps or Equivalent.

Surveyor Notes:

N/A

PROW/ADA:

Not Found, R304.5.1, R304.5.3

Total Cost: \$ 3200.00

| Field Measurements/Component Compliance |                        |                       |      |      |                             |      |
|-----------------------------------------|------------------------|-----------------------|------|------|-----------------------------|------|
|                                         | Compliance Description |                       | Data | Comp | liance Description          | Data |
|                                         | N/A                    | Ramp Length (in)      | 98.0 | Yes  | Ramp Slope (%)              | 5.9  |
|                                         | No                     | Ramp Width (in)       | 41.0 | No   | Ramp XSlope (%)             | 3.2  |
|                                         | N/A                    | Flare Type LT         | N/A  | N/A  | Flare Type RT               | N/A  |
|                                         | N/A                    | Flare Slope LT (%)    | N/A  | N/A  | Flare Slope RT (%)          | N/A  |
|                                         | N/A                    | Flare Traversable LT? | N/A  | N/A  | Flare Traversable RT?       | N/A  |
|                                         | N/A                    | Landing Length (in)   | N/A  | N/A  | DWS Provided?               | N/A  |
|                                         | N/A                    | Landing Width (in)    | N/A  | N/A  | DWS Contrast?               | N/A  |
|                                         | N/A                    | Landing Slope (%)     | N/A  | N/A  | DWS Length (in)             | N/A  |
|                                         | N/A                    | Landing X Slope (%)   | N/A  | N/A  | DWS Full Width?             | N/A  |
|                                         | N/A                    | Landing Curb? (Y/N)   | N/A  | N/A  | DWS Offset (in)             | N/A  |
|                                         | N/A                    | Shared Landing?       | N/A  |      |                             |      |
|                                         | N/A                    | Gutter Ponding?       | N/A  | N/A  | Gutter Slope (%)            | N/A  |
|                                         | N/A                    | Gutter Lip Ht (in)    | N/A  | N/A  | Gutter X Slope (%)          | N/A  |
|                                         | N/A                    | Painted X Walk1?      | No   | N/A  | Painted X Walk2?            | No   |
|                                         |                        | X Walk 1 Direction    | To E |      | X Walk 2 Direction          | To N |
|                                         | N/A                    | X Walk 1 Width (in)   | N/A  | N/A  | X Walk 2 Width (in)         | N/A  |
|                                         |                        | X Walk 1 Slope (%)    | 2.8  |      | X Walk 2 Slope (%)          | 6.5  |
|                                         |                        | X Walk 1 X Slope (%)  | 2.1  |      | X Walk 2 X Slope (%)        | 0.2  |
|                                         | N/A                    | Ramp inside XWalk1?   | N/A  | N/A  | Ramp inside XWalk2?         | N/A  |
|                                         |                        | Road Slope (%)        | 2.2  | N/A  | Clear Space?                | N/A  |
|                                         |                        | Road X Slope (%)      | 5.5  | N/A  | Clear Space to XWalk (in)   | N/A  |
|                                         | N/A                    | Any Obstructions?     | N/A  | N/A  | Storm Grate/Utility Hazard? | N/A  |
|                                         |                        | Obstruction Type      |      |      | Storm Grate/Utility Type    |      |
|                                         |                        |                       | N/A  |      |                             | N/A  |
|                                         |                        |                       |      | Yes  | Surface Condition? (G/P)    | Good |
|                                         |                        |                       |      |      |                             |      |