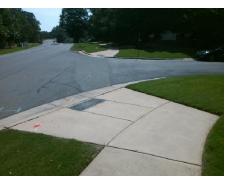

## Field Measurements/Component Compliance

Street 1 Name
Stop Condition-Street 2
Street 2 Name
Stop Condition-Street 1

NORTHSPRINGS DR StopSign PROVIDENCE RD WEST None Possible Solutions:

Remove & Replace Curb Ramp With Two New Directional Ramps or Equivalent.

Surveyor Notes:

N/A

PROW/ADA:

Not Found, R304.5.1, R304.5.3

Total Cost: \$ 3200.00

| Field Measurements/Component Compliance |                        |                       |      |      |                             |      |
|-----------------------------------------|------------------------|-----------------------|------|------|-----------------------------|------|
|                                         | Compliance Description |                       | Data | Comp | liance Description          | Data |
|                                         | N/A                    | Ramp Length (in)      | 98.0 | Yes  | Ramp Slope (%)              | 5.9  |
|                                         | No                     | Ramp Width (in)       | 41.0 | No   | Ramp XSlope (%)             | 3.2  |
|                                         | N/A                    | Flare Type LT         | N/A  | N/A  | Flare Type RT               | N/A  |
|                                         | N/A                    | Flare Slope LT (%)    | N/A  | N/A  | Flare Slope RT (%)          | N/A  |
|                                         | N/A                    | Flare Traversable LT? | N/A  | N/A  | Flare Traversable RT?       | N/A  |
|                                         | N/A                    | Landing Length (in)   | N/A  | N/A  | DWS Provided?               | N/A  |
|                                         | N/A                    | Landing Width (in)    | N/A  | N/A  | DWS Contrast?               | N/A  |
|                                         | N/A                    | Landing Slope (%)     | N/A  | N/A  | DWS Length (in)             | N/A  |
|                                         | N/A                    | Landing X Slope (%)   | N/A  | N/A  | DWS Full Width?             | N/A  |
|                                         | N/A                    | Landing Curb? (Y/N)   | N/A  | N/A  | DWS Offset (in)             | N/A  |
|                                         | N/A                    | Shared Landing?       | N/A  |      |                             |      |
|                                         | N/A                    | Gutter Ponding?       | N/A  | N/A  | Gutter Slope (%)            | N/A  |
|                                         | N/A                    | Gutter Lip Ht (in)    | N/A  | N/A  | Gutter X Slope (%)          | N/A  |
|                                         | N/A                    | Painted X Walk1?      | No   | N/A  | Painted X Walk2?            | No   |
|                                         |                        | X Walk 1 Direction    | To E |      | X Walk 2 Direction          | To N |
|                                         | N/A                    | X Walk 1 Width (in)   | N/A  | N/A  | X Walk 2 Width (in)         | N/A  |
|                                         |                        | X Walk 1 Slope (%)    | 2.8  |      | X Walk 2 Slope (%)          | 6.5  |
|                                         |                        | X Walk 1 X Slope (%)  | 2.1  |      | X Walk 2 X Slope (%)        | 0.2  |
|                                         | N/A                    | Ramp inside XWalk1?   | N/A  | N/A  | Ramp inside XWalk2?         | N/A  |
|                                         |                        | Road Slope (%)        | 2.2  | N/A  | Clear Space?                | N/A  |
|                                         |                        | Road X Slope (%)      | 5.5  | N/A  | Clear Space to XWalk (in)   | N/A  |
|                                         | N/A                    | Any Obstructions?     | N/A  | N/A  | Storm Grate/Utility Hazard? | N/A  |
|                                         |                        | Obstruction Type      |      |      | Storm Grate/Utility Type    |      |
|                                         |                        |                       | N/A  |      |                             | N/A  |
|                                         |                        |                       |      | Yes  | Surface Condition? (G/P)    | Good |
|                                         |                        |                       |      |      |                             |      |