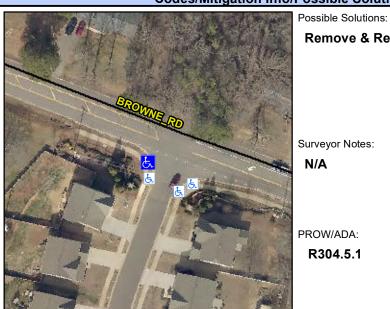

## Access Compliance Report Public Rights-of-Way (Curb Ramps)

Intersection ID: 51668 Main Street: BROWNE\_RD Cross Street: SWEETBRIAR\_RIDGE\_DR Location: W

ADA ID: C1D27FF31EB7 Ramp Type: Perp Initial Pass/Fail: Fail Overall Compliance: No Severity Score: 8.75

## Field Measurements/Component Compliance

Street 1 Name BROWNE RD
Stop Condition-Street 2 None
Street 2 Name N/A
Stop Condition-Street 1 N/A

Remove & Replace Entire Ramp.

Surveyor Notes:
N/A

PROW/ADA:
R304.5.1