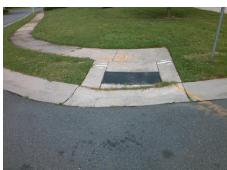

## **Access Compliance Report Public Rights-of-Way** (Curb Ramps)

Intersection ID: 29153 Main Street: BRIAR ROSE CT Cross Street: HIGHLAND\_PARK\_DR Location: W ADA ID: C1D4EA3D31D2 Ramp Type: PerpDiag Initial Pass/Fail: Fail **Overall Compliance: No Severity Score:** 8.75

**Codes/Mitigation Info/Possible Solution** 

Street 1 Name Stop Condition-Street 2 Street 2 Name Stop Condition-Street 1 HIGHLAND PARK DR None **BRIAR ROSE CT** StopSign Possible Solutions: Remove & Replace Curb Ramp With Two New Directional Ramps or Equivalent. Surveyor Notes: N/A PROW/ADA: R304.5.1

Total Cost: 3200.00

| Field Measurements/Component Compliance |                        |                       |       |      |                             |       |
|-----------------------------------------|------------------------|-----------------------|-------|------|-----------------------------|-------|
|                                         | Compliance Description |                       | Data  | Comp | liance Description          | Data  |
|                                         | N/A                    | Ramp Length (in)      | 50.0  | Yes  | Ramp Slope (%)              | 6.8   |
|                                         | No                     | Ramp Width (in)       | 47.0  | Yes  | Ramp XSlope (%)             | 0.5   |
|                                         | N/A                    | Flare Type LT         | N/A   | N/A  | Flare Type RT               | N/A   |
|                                         | N/A                    | Flare Slope LT (%)    | N/A   | N/A  | Flare Slope RT (%)          | N/A   |
|                                         | N/A                    | Flare Traversable LT? | N/A   | N/A  | Flare Traversable RT?       | N/A   |
|                                         | N/A                    | Landing Length (in)   | N/A   | N/A  | DWS Provided?               | N/A   |
|                                         | N/A                    | Landing Width (in)    | N/A   | N/A  | DWS Contrast?               | N/A   |
|                                         | N/A                    | Landing Slope (%)     | N/A   | N/A  | DWS Length (in)             | N/A   |
|                                         | N/A                    | Landing X Slope (%)   | N/A   | N/A  | DWS Full Width?             | N/A   |
|                                         | N/A                    | Landing Curb? (Y/N)   | N/A   | N/A  | DWS Offset (in)             | N/A   |
|                                         | N/A                    | Shared Landing?       | N/A   |      |                             |       |
|                                         | N/A                    | Gutter Ponding?       | N/A   | N/A  | Gutter Slope (%)            | N/A   |
|                                         | N/A                    | Gutter Lip Ht (in)    | N/A   | N/A  | Gutter X Slope (%)          | N/A   |
|                                         | N/A                    | Painted X Walk1?      | No    | N/A  | Painted X Walk2?            | No    |
|                                         |                        | X Walk 1 Direction    | To SE |      | X Walk 2 Direction          | To NE |
|                                         | N/A                    | X Walk 1 Width (in)   | N/A   | N/A  | X Walk 2 Width (in)         | N/A   |
|                                         |                        | X Walk 1 Slope (%)    | 1.5   |      | X Walk 2 Slope (%)          | 1.8   |
|                                         |                        | X Walk 1 X Slope (%)  | 0.2   |      | X Walk 2 X Slope (%)        | 2.1   |
|                                         | N/A                    | Ramp inside XWalk1?   | N/A   | N/A  | Ramp inside XWalk2?         | N/A   |
|                                         |                        | Road Slope (%)        | 1.6   | N/A  | Clear Space?                | N/A   |
|                                         |                        | Road X Slope (%)      | 1.3   | N/A  | Clear Space to XWalk (in)   | N/A   |
|                                         | N/A                    | Any Obstructions?     | N/A   | N/A  | Storm Grate/Utility Hazard? | N/A   |
|                                         |                        | Obstruction Type      |       |      | Storm Grate/Utility Type    |       |
|                                         |                        |                       | N/A   |      |                             | N/A   |
|                                         |                        |                       |       | Yes  | Surface Condition? (G/P)    | Good  |
|                                         |                        |                       |       |      |                             |       |