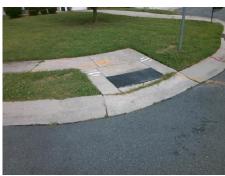

## **Access Compliance Report Public Rights-of-Way** (Curb Ramps)

Intersection ID: 29153 Main Street: BRIAR ROSE CT Cross Street: HIGHLAND\_PARK\_DR Location: W ADA ID: C1D4EA3D31D2 Ramp Type: PerpDiag Initial Pass/Fail: Fail **Overall Compliance: No Severity Score:** 8.75

**Codes/Mitigation Info/Possible Solution** 

Street 1 Name Stop Condition-Street 2 Street 2 Name Stop Condition-Street 1 HIGHLAND PARK DR None **BRIAR ROSE CT** StopSign Possible Solutions: Remove & Replace Curb Ramp With Two New Directional Ramps or Equivalent. Surveyor Notes: N/A PROW/ADA: R304.5.1

Total Cost: 3200.00

| Field Measurements/Component Compliance |                        |                       |       |      |                             |       |
|-----------------------------------------|------------------------|-----------------------|-------|------|-----------------------------|-------|
|                                         | Compliance Description |                       | Data  | Comp | liance Description          | Data  |
|                                         | N/A                    | Ramp Length (in)      | 50.0  | Yes  | Ramp Slope (%)              | 6.8   |
|                                         | No                     | Ramp Width (in)       | 47.0  | Yes  | Ramp XSlope (%)             | 0.5   |
|                                         | N/A                    | Flare Type LT         | N/A   | N/A  | Flare Type RT               | N/A   |
|                                         | N/A                    | Flare Slope LT (%)    | N/A   | N/A  | Flare Slope RT (%)          | N/A   |
|                                         | N/A                    | Flare Traversable LT? | N/A   | N/A  | Flare Traversable RT?       | N/A   |
|                                         | N/A                    | Landing Length (in)   | N/A   | N/A  | DWS Provided?               | N/A   |
|                                         | N/A                    | Landing Width (in)    | N/A   | N/A  | DWS Contrast?               | N/A   |
|                                         | N/A                    | Landing Slope (%)     | N/A   | N/A  | DWS Length (in)             | N/A   |
|                                         | N/A                    | Landing X Slope (%)   | N/A   | N/A  | DWS Full Width?             | N/A   |
|                                         | N/A                    | Landing Curb? (Y/N)   | N/A   | N/A  | DWS Offset (in)             | N/A   |
|                                         | N/A                    | Shared Landing?       | N/A   |      |                             |       |
|                                         | N/A                    | Gutter Ponding?       | N/A   | N/A  | Gutter Slope (%)            | N/A   |
|                                         | N/A                    | Gutter Lip Ht (in)    | N/A   | N/A  | Gutter X Slope (%)          | N/A   |
|                                         | N/A                    | Painted X Walk1?      | No    | N/A  | Painted X Walk2?            | No    |
|                                         |                        | X Walk 1 Direction    | To SE |      | X Walk 2 Direction          | To NE |
|                                         | N/A                    | X Walk 1 Width (in)   | N/A   | N/A  | X Walk 2 Width (in)         | N/A   |
|                                         |                        | X Walk 1 Slope (%)    | 1.5   |      | X Walk 2 Slope (%)          | 1.8   |
|                                         |                        | X Walk 1 X Slope (%)  | 0.2   |      | X Walk 2 X Slope (%)        | 2.1   |
|                                         | N/A                    | Ramp inside XWalk1?   | N/A   | N/A  | Ramp inside XWalk2?         | N/A   |
|                                         |                        | Road Slope (%)        | 1.6   | N/A  | Clear Space?                | N/A   |
|                                         |                        | Road X Slope (%)      | 1.3   | N/A  | Clear Space to XWalk (in)   | N/A   |
|                                         | N/A                    | Any Obstructions?     | N/A   | N/A  | Storm Grate/Utility Hazard? | N/A   |
|                                         |                        | Obstruction Type      |       |      | Storm Grate/Utility Type    |       |
|                                         |                        |                       | N/A   |      |                             | N/A   |
|                                         |                        |                       |       | Yes  | Surface Condition? (G/P)    | Good  |
|                                         |                        |                       |       |      |                             |       |