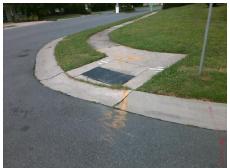

## **Access Compliance Report Public Rights-of-Way** (Curb Ramps)

Intersection ID: 29153 Main Street: BRIAR ROSE CT Cross Street: HIGHLAND\_PARK\_DR Location: W ADA ID: C1D4EA3D31D2 Ramp Type: PerpDiag Initial Pass/Fail: Fail **Overall Compliance: No Severity Score:** 8.75

**Codes/Mitigation Info/Possible Solution** 

Street 1 Name Stop Condition-Street 2 Street 2 Name Stop Condition-Street 1 HIGHLAND PARK DR None **BRIAR ROSE CT** StopSign Possible Solutions: Remove & Replace Curb Ramp With Two New Directional Ramps or Equivalent. Surveyor Notes: N/A PROW/ADA: R304.5.1

Total Cost: 3200.00

| Field Measurements/Component Compliance |                        |                       |       |      |                             |       |
|-----------------------------------------|------------------------|-----------------------|-------|------|-----------------------------|-------|
|                                         | Compliance Description |                       | Data  | Comp | liance Description          | Data  |
|                                         | N/A                    | Ramp Length (in)      | 50.0  | Yes  | Ramp Slope (%)              | 6.8   |
|                                         | No                     | Ramp Width (in)       | 47.0  | Yes  | Ramp XSlope (%)             | 0.5   |
|                                         | N/A                    | Flare Type LT         | N/A   | N/A  | Flare Type RT               | N/A   |
|                                         | N/A                    | Flare Slope LT (%)    | N/A   | N/A  | Flare Slope RT (%)          | N/A   |
|                                         | N/A                    | Flare Traversable LT? | N/A   | N/A  | Flare Traversable RT?       | N/A   |
|                                         | N/A                    | Landing Length (in)   | N/A   | N/A  | DWS Provided?               | N/A   |
|                                         | N/A                    | Landing Width (in)    | N/A   | N/A  | DWS Contrast?               | N/A   |
|                                         | N/A                    | Landing Slope (%)     | N/A   | N/A  | DWS Length (in)             | N/A   |
|                                         | N/A                    | Landing X Slope (%)   | N/A   | N/A  | DWS Full Width?             | N/A   |
|                                         | N/A                    | Landing Curb? (Y/N)   | N/A   | N/A  | DWS Offset (in)             | N/A   |
|                                         | N/A                    | Shared Landing?       | N/A   |      |                             |       |
|                                         | N/A                    | Gutter Ponding?       | N/A   | N/A  | Gutter Slope (%)            | N/A   |
|                                         | N/A                    | Gutter Lip Ht (in)    | N/A   | N/A  | Gutter X Slope (%)          | N/A   |
|                                         | N/A                    | Painted X Walk1?      | No    | N/A  | Painted X Walk2?            | No    |
|                                         |                        | X Walk 1 Direction    | To SE |      | X Walk 2 Direction          | To NE |
|                                         | N/A                    | X Walk 1 Width (in)   | N/A   | N/A  | X Walk 2 Width (in)         | N/A   |
|                                         |                        | X Walk 1 Slope (%)    | 1.5   |      | X Walk 2 Slope (%)          | 1.8   |
|                                         |                        | X Walk 1 X Slope (%)  | 0.2   |      | X Walk 2 X Slope (%)        | 2.1   |
|                                         | N/A                    | Ramp inside XWalk1?   | N/A   | N/A  | Ramp inside XWalk2?         | N/A   |
|                                         |                        | Road Slope (%)        | 1.6   | N/A  | Clear Space?                | N/A   |
|                                         |                        | Road X Slope (%)      | 1.3   | N/A  | Clear Space to XWalk (in)   | N/A   |
|                                         | N/A                    | Any Obstructions?     | N/A   | N/A  | Storm Grate/Utility Hazard? | N/A   |
|                                         |                        | Obstruction Type      |       |      | Storm Grate/Utility Type    |       |
|                                         |                        |                       | N/A   |      |                             | N/A   |
|                                         |                        |                       |       | Yes  | Surface Condition? (G/P)    | Good  |
|                                         |                        |                       |       |      |                             |       |