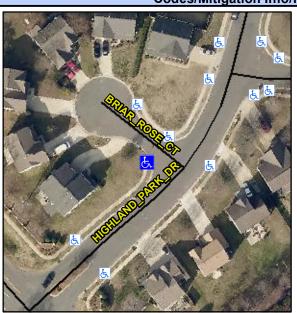

## **Access Compliance Report Public Rights-of-Way** (Curb Ramps)

Intersection ID: 29153 Main Street: BRIAR ROSE CT Cross Street: HIGHLAND\_PARK\_DR Location: W ADA ID: C1D4EA3D31D2 Ramp Type: PerpDiag Initial Pass/Fail: Fail **Overall Compliance: No Severity Score:** 8.75

**Codes/Mitigation Info/Possible Solution** 

Street 1 Name Stop Condition-Street 2 Street 2 Name Stop Condition-Street 1 HIGHLAND PARK DR None **BRIAR ROSE CT** StopSign Possible Solutions: Remove & Replace Curb Ramp With Two New Directional Ramps or Equivalent. Surveyor Notes: N/A PROW/ADA: R304.5.1