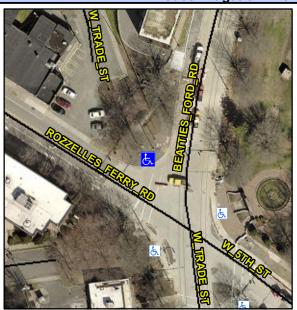

## Access Compliance Report Public Rights-of-Way (Curb Ramps)

Intersection ID: 10593Main Street: BEATTIES\_FORD\_RDCross Street: ROZZELLES\_FERRY\_RDLocation:NWADA ID: C1D8EF12412DRamp Type: BlendTrans1Initial Pass/Fail: FailOverall Compliance: NoSeverity Score:10

## Field Measurements/Component Compliance

Street 1 Name
Stop Condition-Street 1
Street 2 Name
Stop Condition-Street 2

ROZZELLES FERRY RD Signal BEATTIES FORD RD StopSign Possible Solutions:

Remove & Replace Curb Ramp With Two New Directional Ramps or Equivalent.