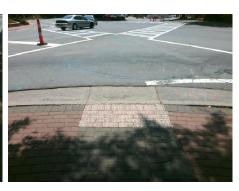

Surveyor Notes:

N/A

PROW/ADA:

Not Found, R304.5.1, R304.5.3

Total Cost: \$ 3200.00

| Fleid Measurements/Component Compilance |                       |       |                        |                             |       |
|-----------------------------------------|-----------------------|-------|------------------------|-----------------------------|-------|
| Compliance Description                  |                       | Data  | Compliance Description |                             | Data  |
| N/A                                     | Ramp Length (in)      | 67.0  | Yes                    | BlendTrans Slope (%)        | 0.4   |
| No                                      | Ramp Width (in)       | 47.0  | No                     | BlendTrans XSlope (%)       | 4.6   |
| N/A                                     | Flare Type LT         | N/A   | N/A                    | Flare Type RT               | N/A   |
| N/A                                     | Flare Slope LT (%)    | N/A   | N/A                    | Flare Slope RT (%)          | N/A   |
| N/A                                     | Flare Traversable LT? | N/A   | N/A                    | Flare Traversable RT?       | N/A   |
| N/A                                     | Landing Length (in)   | N/A   | N/A                    | DWS Provided?               | N/A   |
| N/A                                     | Landing Width (in)    | N/A   | N/A                    | DWS Contrast?               | N/A   |
| N/A                                     | Landing Slope (%)     | N/A   | N/A                    | DWS Length (in)             | N/A   |
| N/A                                     | Landing X Slope (%)   | N/A   | N/A                    | DWS Full Width?             | N/A   |
| N/A                                     | Landing Curb? (Y/N)   | N/A   | N/A                    | DWS Offset (in)             | N/A   |
| N/A                                     | Shared Landing?       | N/A   |                        |                             |       |
| N/A                                     | Gutter Ponding?       | N/A   | N/A                    | Gutter Slope (%)            | N/A   |
| N/A                                     | Gutter Lip Ht (in)    | 1.0   | N/A                    | Gutter X Slope (%)          | N/A   |
| N/A                                     | Painted X Walk1?      | Yes   | N/A                    | Painted X Walk2?            | Yes   |
|                                         | X Walk 1 Direction    | To S  |                        | X Walk 2 Direction          | To SE |
|                                         | X Walk 1 Width (in)   | 133.0 |                        | X Walk 2 Width (in)         | 105.0 |
|                                         | X Walk 1 Slope (%)    | 2.8   |                        | X Walk 2 Slope (%)          | 1.5   |
|                                         | X Walk 1 X Slope (%)  | 4.3   |                        | X Walk 2 X Slope (%)        | 2.6   |
| N/A                                     | Ramp inside XWalk1?   | Yes   | N/A                    | Ramp inside XWalk2?         | Yes   |
|                                         | Road Slope (%)        | 4.6   |                        | Clear Space?                | N/A   |
|                                         | Road X Slope (%)      | 0.5   | N/A                    | Clear Space to XWalk (in)   | N/A   |
| N/A                                     | Any Obstructions?     | N/A   | N/A                    | Storm Grate/Utility Hazard? | N/A   |
|                                         | Obstruction Type      |       | l                      | Storm Grate/Utility Type    |       |
|                                         |                       | N/A   | l                      |                             | N/A   |
|                                         |                       |       | Yes                    | Surface Condition? (G/P)    | Good  |