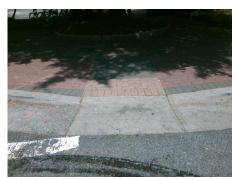

Surveyor Notes:

N/A

PROW/ADA:

Not Found, R304.5.1, R304.5.3

Total Cost: \$ 3200.00

| Fleid Measurements/Component Compilance |                       |       |                        |                             |       |
|-----------------------------------------|-----------------------|-------|------------------------|-----------------------------|-------|
| Compliance Description                  |                       | Data  | Compliance Description |                             | Data  |
| N/A                                     | Ramp Length (in)      | 67.0  | Yes                    | BlendTrans Slope (%)        | 0.4   |
| No                                      | Ramp Width (in)       | 47.0  | No                     | BlendTrans XSlope (%)       | 4.6   |
| N/A                                     | Flare Type LT         | N/A   | N/A                    | Flare Type RT               | N/A   |
| N/A                                     | Flare Slope LT (%)    | N/A   | N/A                    | Flare Slope RT (%)          | N/A   |
| N/A                                     | Flare Traversable LT? | N/A   | N/A                    | Flare Traversable RT?       | N/A   |
| N/A                                     | Landing Length (in)   | N/A   | N/A                    | DWS Provided?               | N/A   |
| N/A                                     | Landing Width (in)    | N/A   | N/A                    | DWS Contrast?               | N/A   |
| N/A                                     | Landing Slope (%)     | N/A   | N/A                    | DWS Length (in)             | N/A   |
| N/A                                     | Landing X Slope (%)   | N/A   | N/A                    | DWS Full Width?             | N/A   |
| N/A                                     | Landing Curb? (Y/N)   | N/A   | N/A                    | DWS Offset (in)             | N/A   |
| N/A                                     | Shared Landing?       | N/A   |                        |                             |       |
| N/A                                     | Gutter Ponding?       | N/A   | N/A                    | Gutter Slope (%)            | N/A   |
| N/A                                     | Gutter Lip Ht (in)    | 1.0   | N/A                    | Gutter X Slope (%)          | N/A   |
| N/A                                     | Painted X Walk1?      | Yes   | N/A                    | Painted X Walk2?            | Yes   |
|                                         | X Walk 1 Direction    | To S  |                        | X Walk 2 Direction          | To SE |
|                                         | X Walk 1 Width (in)   | 133.0 |                        | X Walk 2 Width (in)         | 105.0 |
|                                         | X Walk 1 Slope (%)    | 2.8   |                        | X Walk 2 Slope (%)          | 1.5   |
|                                         | X Walk 1 X Slope (%)  | 4.3   |                        | X Walk 2 X Slope (%)        | 2.6   |
| N/A                                     | Ramp inside XWalk1?   | Yes   | N/A                    | Ramp inside XWalk2?         | Yes   |
|                                         | Road Slope (%)        | 4.6   |                        | Clear Space?                | N/A   |
|                                         | Road X Slope (%)      | 0.5   | N/A                    | Clear Space to XWalk (in)   | N/A   |
| N/A                                     | Any Obstructions?     | N/A   | N/A                    | Storm Grate/Utility Hazard? | N/A   |
|                                         | Obstruction Type      |       | l                      | Storm Grate/Utility Type    |       |
|                                         |                       | N/A   | l                      |                             | N/A   |
|                                         |                       |       | Yes                    | Surface Condition? (G/P)    | Good  |