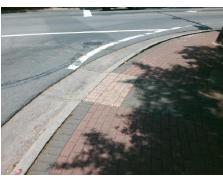

Surveyor Notes:

N/A

PROW/ADA:

Not Found, R304.5.1, R304.5.3

Total Cost: \$ 3200.00

| Fleid Measurements/Component Compilance |                       |       |                        |                             |       |
|-----------------------------------------|-----------------------|-------|------------------------|-----------------------------|-------|
| Compliance Description                  |                       | Data  | Compliance Description |                             | Data  |
| N/A                                     | Ramp Length (in)      | 67.0  | Yes                    | BlendTrans Slope (%)        | 0.4   |
| No                                      | Ramp Width (in)       | 47.0  | No                     | BlendTrans XSlope (%)       | 4.6   |
| N/A                                     | Flare Type LT         | N/A   | N/A                    | Flare Type RT               | N/A   |
| N/A                                     | Flare Slope LT (%)    | N/A   | N/A                    | Flare Slope RT (%)          | N/A   |
| N/A                                     | Flare Traversable LT? | N/A   | N/A                    | Flare Traversable RT?       | N/A   |
| N/A                                     | Landing Length (in)   | N/A   | N/A                    | DWS Provided?               | N/A   |
| N/A                                     | Landing Width (in)    | N/A   | N/A                    | DWS Contrast?               | N/A   |
| N/A                                     | Landing Slope (%)     | N/A   | N/A                    | DWS Length (in)             | N/A   |
| N/A                                     | Landing X Slope (%)   | N/A   | N/A                    | DWS Full Width?             | N/A   |
| N/A                                     | Landing Curb? (Y/N)   | N/A   | N/A                    | DWS Offset (in)             | N/A   |
| N/A                                     | Shared Landing?       | N/A   |                        |                             |       |
| N/A                                     | Gutter Ponding?       | N/A   | N/A                    | Gutter Slope (%)            | N/A   |
| N/A                                     | Gutter Lip Ht (in)    | 1.0   | N/A                    | Gutter X Slope (%)          | N/A   |
| N/A                                     | Painted X Walk1?      | Yes   | N/A                    | Painted X Walk2?            | Yes   |
|                                         | X Walk 1 Direction    | To S  |                        | X Walk 2 Direction          | To SE |
|                                         | X Walk 1 Width (in)   | 133.0 |                        | X Walk 2 Width (in)         | 105.0 |
|                                         | X Walk 1 Slope (%)    | 2.8   |                        | X Walk 2 Slope (%)          | 1.5   |
|                                         | X Walk 1 X Slope (%)  | 4.3   |                        | X Walk 2 X Slope (%)        | 2.6   |
| N/A                                     | Ramp inside XWalk1?   | Yes   | N/A                    | Ramp inside XWalk2?         | Yes   |
|                                         | Road Slope (%)        | 4.6   |                        | Clear Space?                | N/A   |
|                                         | Road X Slope (%)      | 0.5   | N/A                    | Clear Space to XWalk (in)   | N/A   |
| N/A                                     | Any Obstructions?     | N/A   | N/A                    | Storm Grate/Utility Hazard? | N/A   |
|                                         | Obstruction Type      |       | l                      | Storm Grate/Utility Type    |       |
|                                         |                       | N/A   | l                      |                             | N/A   |
|                                         |                       |       | Yes                    | Surface Condition? (G/P)    | Good  |