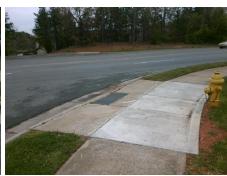

Remove & Replace Curb Ramp With
Two New Directional Ramps or
Equivalent.

Surveyor Notes:

N/A

PROW/ADA:

Not Found, R304.5.1

Total Cost:

Compliance Description Data Compliance Description N/A N/A Ramp Length LT (in) 65.0 Ramp Length RT (in) Yes Ramp Width LT (in) 62.0 Yes Ramp Width RT (in) Yes Yes Ramp Slope LT (%) 7.4 Ramp Slope RT (%) Ramp XSlope LT (%) Yes Ramp XSlope RT (%) Yes 1.4 N/A Ramp Length (in) 48.0 Yes Ramp Slope (%) 44.5 Yes Ramp XSlope (%) No Ramp Width (in) N/A Flare Type LT N/A N/A Flare Type RT N/A N/A N/A Flare Slope LT (%) Flare Slope RT (%) N/A Flare Traversable LT? N/A N/A Flare Traversable RT? N/A Landing Length (in) N/A N/A DWS Provided? N/A N/A **DWS Contrast?** N/A Landing Width (in) N/A Landing Slope (%) N/A N/A DWS Length (in) N/A Landing X Slope (%) N/A N/A DWS Full Width? N/A Landing Curb? (Y/N) N/A N/A DWS Offset (in) N/A Shared Landing? N/A N/A Gutter Ponding? N/A N/A Gutter Slope (%) N/A N/A Gutter Lip Ht (in) N/A Gutter X Slope (%) N/A N/A Painted X Walk1? No Painted X Walk2? To N X Walk 1 Direction X Walk 2 Direction X Walk 1 Width (in) N/A X Walk 2 Width (in) 1.1 X Walk 2 Slope (%) X Walk 1 Slope (%) X Walk 1 X Slope (%) 0.5 X Walk 2 X Slope (%)