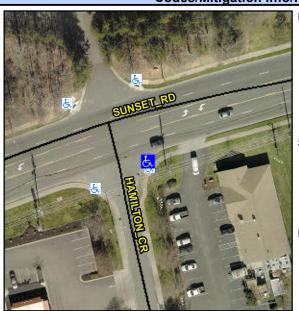

N/A

N/A

N/A

N/A

N/A

Good 11.0

Intersection ID: 5609 Main Street: HAMILTON\_CR Cross Street: SUNSET\_RD Location: SE

ADA ID: C1DC843D721E Ramp Type: Combination1Diag Initial Pass/Fail: Fail Overall Compliance: No Severity Score: 0

Codes/Mitigation Info/Possible Solution

Field Measurements/Component Compliance

Street 1 Name
Stop Condition-Street 1
Street 2 Name
Stop Condition-Street 2

None SUNSET RD StopSign HAMILTON CR Possible Solutions: