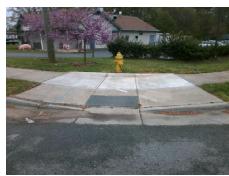

Remove & Replace Curb Ramp With
Two New Directional Ramps or
Equivalent.

Surveyor Notes:

N/A

PROW/ADA:

Not Found, R304.5.1

Total Cost:

Compliance Description Data Compliance Description N/A N/A Ramp Length LT (in) 65.0 Ramp Length RT (in) Yes Ramp Width LT (in) 62.0 Yes Ramp Width RT (in) Yes Yes Ramp Slope LT (%) 7.4 Ramp Slope RT (%) Ramp XSlope LT (%) Yes Ramp XSlope RT (%) Yes 1.4 N/A Ramp Length (in) 48.0 Yes Ramp Slope (%) 44.5 Yes Ramp XSlope (%) No Ramp Width (in) N/A Flare Type LT N/A N/A Flare Type RT N/A N/A N/A Flare Slope LT (%) Flare Slope RT (%) N/A Flare Traversable LT? N/A N/A Flare Traversable RT? N/A Landing Length (in) N/A N/A DWS Provided? N/A N/A **DWS Contrast?** N/A Landing Width (in) N/A Landing Slope (%) N/A N/A DWS Length (in) N/A Landing X Slope (%) N/A N/A DWS Full Width? N/A Landing Curb? (Y/N) N/A N/A DWS Offset (in) N/A Shared Landing? N/A N/A Gutter Ponding? N/A N/A Gutter Slope (%) N/A N/A Gutter Lip Ht (in) N/A Gutter X Slope (%) N/A N/A Painted X Walk1? No Painted X Walk2? To N X Walk 1 Direction X Walk 2 Direction X Walk 1 Width (in) N/A X Walk 2 Width (in) 1.1 X Walk 2 Slope (%) X Walk 1 Slope (%) X Walk 1 X Slope (%) 0.5 X Walk 2 X Slope (%)