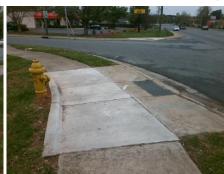

Remove & Replace Curb Ramp With
Two New Directional Ramps or
Equivalent.

Surveyor Notes:

N/A

PROW/ADA:

Not Found, R304.5.1

Total Cost:

Compliance Description Data Compliance Description N/A N/A Ramp Length LT (in) 65.0 Ramp Length RT (in) Yes Ramp Width LT (in) 62.0 Yes Ramp Width RT (in) Yes Yes Ramp Slope LT (%) 7.4 Ramp Slope RT (%) Ramp XSlope LT (%) Yes Ramp XSlope RT (%) Yes 1.4 N/A Ramp Length (in) 48.0 Yes Ramp Slope (%) 44.5 Yes Ramp XSlope (%) No Ramp Width (in) N/A Flare Type LT N/A N/A Flare Type RT N/A N/A N/A Flare Slope LT (%) Flare Slope RT (%) N/A Flare Traversable LT? N/A N/A Flare Traversable RT? N/A Landing Length (in) N/A N/A DWS Provided? N/A N/A **DWS Contrast?** N/A Landing Width (in) N/A Landing Slope (%) N/A N/A DWS Length (in) N/A Landing X Slope (%) N/A N/A DWS Full Width? N/A Landing Curb? (Y/N) N/A N/A DWS Offset (in) N/A Shared Landing? N/A N/A Gutter Ponding? N/A N/A Gutter Slope (%) N/A N/A Gutter Lip Ht (in) N/A Gutter X Slope (%) N/A N/A Painted X Walk1? No Painted X Walk2? To N X Walk 1 Direction X Walk 2 Direction X Walk 1 Width (in) N/A X Walk 2 Width (in) 1.1 X Walk 2 Slope (%) X Walk 1 Slope (%) X Walk 1 X Slope (%) 0.5 X Walk 2 X Slope (%)