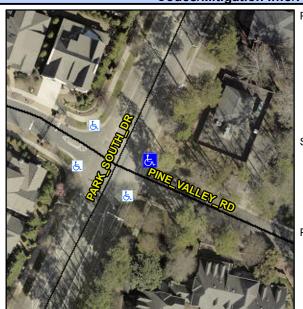

## **Access Compliance Report Public Rights-of-Way** (Curb Ramps)

Intersection ID: 20567 Main Street: PARK SOUTH DR **Cross Street: PINE VALLEY RD** Location: NE **Overall Compliance: No Severity Score:** 12.5 **ADA ID: C1DE42F84DAF** Ramp Type: Directional1 Initial Pass/Fail: Fail

## Field Measurements/Component Compliance

PINE VALLEY RD Street 1 Name Stop Condition-Street 1 StopSign N/A Street 2 Name Stop Condition-Street 2 N/A Possible Solutions: Remove & Replace Entire Ramp. Surveyor Notes: N/A PROW/ADA: R304.5.3