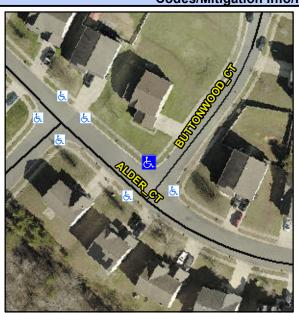

## Access Compliance Report Public Rights-of-Way (Curb Ramps)

Intersection ID: 31712 Main Street: ALDER\_CT Cross Street: BUTTONWOOD\_CT Location: N

ADA ID: C1DF8BCC50FF Ramp Type: PerpDiag Initial Pass/Fail: Fail Overall Compliance: No Severity Score: 13.75

## Field Measurements/Component Compliance

Street 1 Name
Stop Condition-Street 2
Street 2 Name
Stop Condition-Street 1

ALDER CT None BUTTONWOOD CT StopSign Possible Solutions:

Remove & Replace Curb Ramp With
Two New Directional Ramps or
Equivalent.