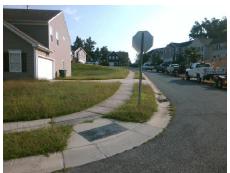

Surveyor Notes:

N/A

PROW/ADA:

Not Found, R304.2.2, R304.5.3

Total Cost: \$ 3200.00

| Compliance Description |                       | Data  | Compliance Description |                           | Data  |
|------------------------|-----------------------|-------|------------------------|---------------------------|-------|
| N/A                    | Ramp Length (in)      | 48.0  | No                     | Ramp Slope (%)            | 9.3   |
| Yes                    | Ramp Width (in)       | 48.0  | No                     | Ramp XSlope (%)           | 3.9   |
| N/A                    | Flare Type LT         | N/A   | N/A                    | Flare Type RT             | N/A   |
| N/A                    | Flare Slope LT (%)    | N/A   | N/A                    | Flare Slope RT (%)        | N/A   |
| N/A                    | Flare Traversable LT? | N/A   | N/A                    | Flare Traversable RT?     | N/A   |
| N/A                    | Landing Length (in)   | N/A   | N/A                    | DWS Provided?             | N/A   |
| N/A                    | Landing Width (in)    | N/A   | N/A                    | DWS Contrast?             | N/A   |
| N/A                    | Landing Slope (%)     | N/A   | N/A                    | DWS Length (in)           | N/A   |
| N/A                    | Landing X Slope (%)   | N/A   | N/A                    | DWS Full Width?           | N/A   |
| N/A                    | Landing Curb? (Y/N)   | N/A   | N/A                    | DWS Offset (in)           | N/A   |
| N/A                    | Shared Landing?       | N/A   |                        |                           |       |
| N/A                    | Gutter Ponding?       | N/A   | N/A                    | Gutter Slope (%)          | N/A   |
| N/A                    | Gutter Lip Ht (in)    | N/A   | N/A                    | Gutter X Slope (%)        | N/A   |
| N/A                    | Painted X Walk1?      | No    | N/A                    | Painted X Walk2?          | No    |
|                        | X Walk 1 Direction    | To SW |                        | X Walk 2 Direction        | To SE |
| N/A                    | X Walk 1 Width (in)   | N/A   | N/A                    | X Walk 2 Width (in)       | N/A   |
|                        | X Walk 1 Slope (%)    | 0.2   |                        | X Walk 2 Slope (%)        | 4.7   |
|                        | X Walk 1 X Slope (%)  | 5.3   |                        | X Walk 2 X Slope (%)      | 2.1   |
| N/A                    | Ramp inside XWalk1?   | N/A   | N/A                    | Ramp inside XWalk2?       | N/A   |
|                        | Road Slope (%)        | 4.5   | N/A                    | Clear Space?              | N/A   |
|                        | Road X Slope (%)      | 5.2   | N/A                    | Clear Space to XWalk (in) | N/A   |

N/A N/A

N/A

Storm Grate/Utility Hazard?

Storm Grate/Utility Type

Surface Condition? (G/P)

N/A

N/A

Good